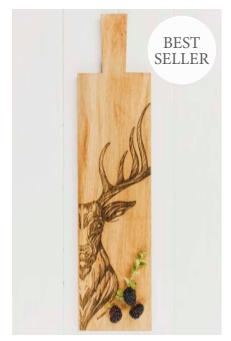

#### Large Oak Serving Boards

Generously sized serving boards perfect for sharing. Load them up with all your favourite cheeses and antipasti and share with friends.

60 x 25 x 2cm

Belly Band Packaging

BEST SELLER

PHEASANT LARGE OAK SERVING BOARD JS/SO/LSB/PH

BEE LARGE OAK SERVING BOARD JS/SO/LSB/B

HIGHLAND COW LARGE OAK SERVING BOARD JS/SO/LSB/HC