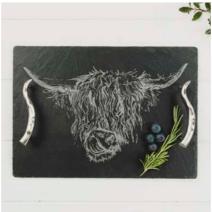

#### Slate Cheese Board & Knife Gift Sets

Present and serve your favourite cheeses in style with these striking engraved cheese board and knife sets.

Cheese Board 35 x 25cm / Knife 22cm

BEE JS/CBGS/B

STAG JS/CBGS/S

HIGHLAND COW JS/CBGS/HC

PHEASANT JS/CBGS/PH

#### **GIFT BOXED**

Gift boxed in our high quality black presentation boxes, these sets make an excellent gift for any cheese lover. **BEST SELLERS** 