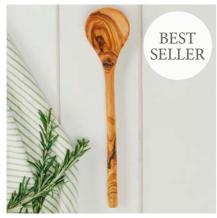

## Olive Wood Utensils & Accessories

Shop our rustic and traditional olive wood kitchen utensils and accessories. Olive wood is a strong and durable wood which means you can enjoy using these high quality utensils for years to come!

OLIVE WOOD ROUND SPOON 30 x 6.5cm NM/OL042 I

OLIVE WOOD CORNER SPOON 30 x 6cm NM/OL139 I

OLIVE WOOD RISOTTO SPOON 30 x 6.2cm NM/OLGB554 I

OLIVE WOOD SPATULA 30 x 6.7cm NM/OL021 I

OLIVE WOOD SLOTTED SPATULA 30 x 6.3cm NM/OLGB520 I €4.15