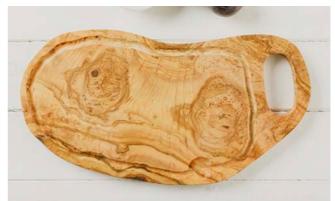

## Olive Wood Carving Boards

These fantastic carving boards are great for carving meats. Each board is complete with grooves carved all the way around the rims which are designed to catch the meat juices.

All items have a branded belly band or swing tag

OLIVE WOOD CARVING BOARD - 35CM 35 x 22cm

NM/OL037

**OLIVE WOOD CARVING BOARD - 40CM** 

40 x 23cm

NM/OL029

OLIVE WOOD CARVING BOARD - 45CM

45 x 24cm

NM/OL097

**OLIVE WOOD CARVING BOARD - 50CM** 

50 x 26cm

NM/OL098

**OLIVE WOOD HANDLED CARVING BOARD** 

46 x 19cm

NM/OLO57

**OLIVE WOOD CLOSED HANDLE CARVING BOARD** 