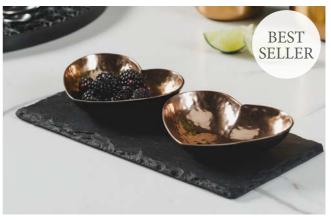

GOLD NESTING BOWLS Lrg Bowl 8 x 16.5cm (dia) / Sml Bowl 6 x 12.5 (dia) JS/G/2NB/B

HEART GOLD SERVING SET
22 x 11cm
JS/G/H/S/B

HEART COPPER SERVING SET
22 x 11cm
JS/C/H/S/B

 $\begin{tabular}{ll} \textbf{COPPER CONDIMENT SET} \\ \textbf{Bowls 5 x 8.5cm (dia) / Spoons 10.5cm} \\ \textbf{JS/C/CS/B} \\ \end{tabular}$ 