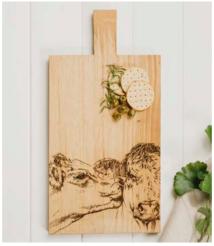

## **Engraved Slate Cheese Boards**

Choose from 20 great cheese board designs engraved with various stylish and fun designs.

35 x 25cm

BELLY BAND PACKAGING

HIGHLAND COW SLATE CHEESE BOARD JS/CB/R/HC

STAG SLATE CHEESE BOARD JS/CB/R/S

**LABRADOR SLATE CHEESE BOARD** JS/CB/R/LAB

**KISSING COWS SLATE CHEESE BOARD** JS/CB/R/KC

**SHEEP SLATE CHEESE BOARD** JS/CB/R/SH

**SPANIEL SLATE CHEESE BOARD** JS/CB/R/SP

THISTLE SLATE CHEESE BOARD JS/CB/R/T