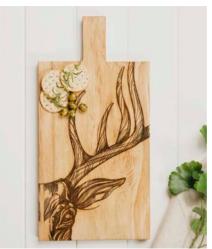

#### Large Oak Serving Boards

Generously sized serving boards perfect for sharing. Load them up with all your favourite cheeses and antipasti and share with friends.

60 x 25 x 2cm

Belly Band Packaging

BEST SELLER

PHEASANT LARGE OAK SERVING BOARD JS/SO/LSB/PH

BEE LARGE OAK SERVING BOARD JS/SO/LSB/B

HIGHLAND COW LARGE OAK SERVING BOARD JS/SO/LSB/HC