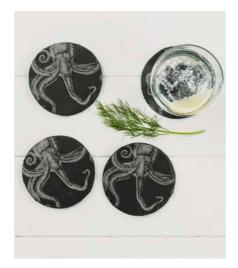

## **Engraved Slate Coasters**

The perfect coffee table accessory or dinner table addition. With 27 designs to choose from, there's something for everyone.

BELLY BAND PACKAGING

11 x 11cm

4 WOODLAND FRIENDS SLATE COASTERS JS/C/S4/WF

**4 FORTH BRIDGES SLATE COASTERS** JS/C/S4/FB

**4 GIN SLATE COASTERS** JS/C/S4/G

**4 WHISKY SLATE COASTERS** JS/C/S4/W

**4 PROSECCO SLATE COASTERS** JS/C/S4/P

**4 SNAPPER SLATE COASTERS** JS/C/S4/SN

**4 OCTOPUS SLATE COASTERS** JS/C/O4/O