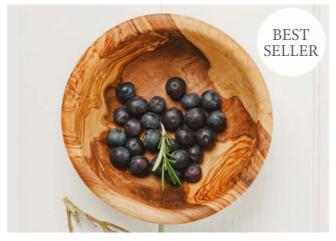

#### OLIVE WOOD SERVING BOWLS

**OLIVE WOOD RUSTIC BOWL** 14 x 7.5 x 6cm (h) NM/OL142 I

22 x 11 x 4cm (h) **NM/OL0815 I** 

**OLIVE WOOD MEDIUM RUSTIC BOWL** 27 x 12 x 10cm (h) **NM/OLO81M I** 

**OLIVE WOOD LARGE RUSTIC BOWL** 37 x 17 x 12cm (h) NM/OL081L I

**OLIVE WOOD ARTISAN BREAD HOLDER** 40 x 9 x 6cm (h) NM/OLGB259 I

**OLIVE WOOD NIBBLES TRAY** 40 x 10cm NM/OL082 I

**2 FISH SHAPED BOWLS** Sml 12 x 8cm / Lrg 15 x 10cm NM/OL899 I

**LOW RISE RUSTIC BOWL** 36 x 20 x 5cm (h) NM/OL898 I

**HEART BOWL** 21 x 20 x 3cm (H) NM/OL897 I

**ANTIPASTI SERVING BOWL** 28 x 14 x 3cm (h) NM/OL159 I

**LONG OLIVE SERVING BOWL** 33 x 5 x 5cm(h) NM/OL060 I

**OLIVE DISH** 18 x 12 x 2.5cm (h) NM/OL017 I

**SMALL SERVING BOWL** 15 (dia) x 8cm (h) NM/OL002 I