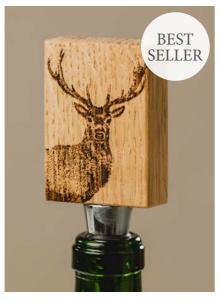

#### Oak Bottle Stoppers

6 stunning hand crafted oak bottle stoppers featuring our most loved engraved designs. A lovely gift for any wine lover.

Swing Tag

MONARCH STAG OAK BOTTLE STOPPER JS/SO/BS/MS

HIGHLAND COW OAK BOTTLE STOPPER JS/SO/BS/HC