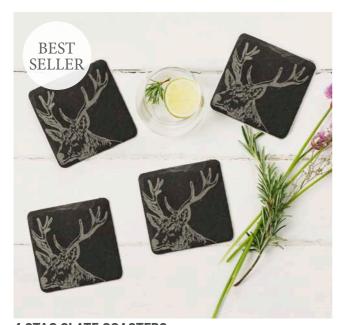

## **Engraved Slate Coasters**

The perfect coffee table accessory or dinner table addition. With 27 designs to choose from, there's something for everyone.

BELLY BAND PACKAGING

11 x 11cm

4 WOODLAND FRIENDS SLATE COASTERS JS/C/S4/WF

4 COUNTRY ANIMALS SLATE COASTERS JS/C/S4/CA

4 STAG SLATE COASTERS JS/C/S4/S

4 HIGHLAND COW SLATE COASTERS JS/C/S4/HC

**4 PHEASANT SLATE COASTERS** JS/C/S4/PH

**4 HARE SLATE COASTERS** JS/C/S4/H

**4 QUACKING DUCKS SLATE COASTERS** JS/C/S4/QD