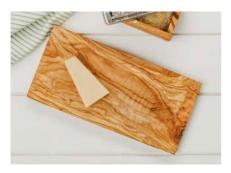

## Olive Wood Chopping Boards

With their richly coloured grain, these chopping boards are perfect for use in the kitchen whilst preparing food. Also can be used as serving boards when entertaining.

**OLIVE WOOD CHOPPING BOARD - 30CM** 30 x 21cm NM/OL052 I

**OLIVE WOOD CHOPPING BOARD - 35CM** 35 x 22cm NM/OLO25 I

**OLIVE WOOD CHOPPING BOARD - 40CM** 40 x 23cm NM/OL039 I

**OLIVE WOOD CHOPPING BOARD - 45CM** 45 x 24cm NM/OLO51 I

**OLIVE WOOD CHOPPING BOARD - 50CM** 50 x 26cm NM/OL083 I

**OLIVE WOOD CHOPPING BOARD WITH HANDLE - 38CM** 38 x 19cm

NM/OL055 I €13.<sup>35</sup>

**OLIVE WOOD CHOPPING BOARD WITH HANDLE - 42CM** 42 x 20cm NM/OL056 I

#### OLIVE WOOD CHOPPING BOARDS

**RECTANGULAR CHOPPING BOARD** 30 x 15cm NM/OL033 I

HANDLED RECTANGULAR CHOPPING BOARD 40 x 12cm NM/OL059 I

**GARLIC BOARD WITH HANDLE** 25 x 19cm NM/OL215 I

**CANAPE SERVER** 29 x 19cm NM/OL036 I