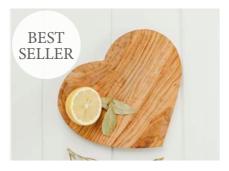

**RECTANGULAR SLATE CHEESE BOARD** 

35 x 25cm

JS/CB/R/B

**HEART SLATE CHEESE BOARD** 

30 x 30cm

JS/CB/H/B

**SQUARE SLATE CHEESE BOARD** 

30 x 30cm

**OLIVE WOOD HEART SHAPED DISH** 21 x 20 x 3cm (H) NM/OL283 I

**HEART BOWL** 21 x 20 x 3cm (H) NM/OL897 I

**ANTIPASTI SERVING BOWL** 28 x 14 x 3cm (h) NM/OL159 I

**LONG OLIVE SERVING BOWL** 33 x 5 x 5cm(h) NM/OL060 I

**OLIVE DISH** 18 x 12 x 2.5cm (h) NM/OL017 I

**SMALL SERVING BOWL** 15 (dia) x 8cm (h) NM/OL002 I