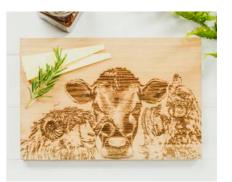

## **Engraved Slate Cheese Boards**

Choose from 20 great cheese board designs engraved with various stylish and fun designs.

35 x 25cm

BELLY BAND PACKAGING

HIGHLAND COW SLATE CHEESE BOARD JS/CB/R/HC

STAG SLATE CHEESE BOARD JS/CB/R/S