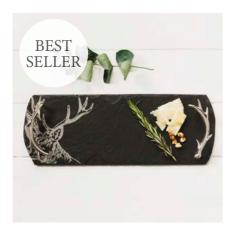

## **Antler Slate Serving Trays**

4 stunning hand crafted slate serving trays featuring bold, decorative antler handles in stainless steel. Ideal for serving a selection of cheese and crackers, your favourite canapés or nibbles in style. All items gift boxed.

SMALL SLATE TRAY WITH ANTLER HANDLES
42 x 15cm
JS/ST/AS/B

MEDIUM SLATE TRAY WITH ANTLER HANDLES  $35 \times 25 \text{cm}$  JS/ST/AM/B

OVAL SLATE TRAY WITH ANTLER HANDLES
41 x 22cm
JS/ST/AO/B

LARGE SLATE TRAY WITH ANTLER HANDLES
50 x 25cm
JS/ST/AL/B