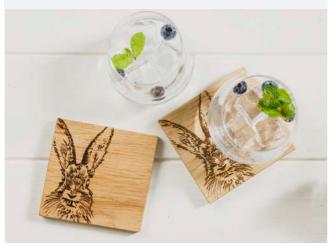

#### **Oak Coasters**

Hand crafted Scottish oak coasters engraved with a variety of fun and stylish designs. A lovely table piece for you to set your drinks on.

11 X 11 X 1cm

**€8.**<sup>75</sup>

2 STAG OAK COASTERS JS/SO/C2/S

2 HIGHLAND COW OAK COASTERS JS/SO/C2/HC

2 HARE OAK COASTERS JS/SO/C2/H

2 PHEASANT OAK COASTERS JS/SO/C2/PH

2 BEE OAK COASTERS JS/SO/C2/B

11 X 11 X 1cm OAK COASTERS

**2 GIN IS MY TONIC OAK COASTERS** JS/SO/C2/GIMT