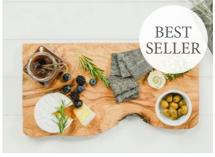

## Naturally Med

Olive wood serveware and accessories hand crafted by skilled craftsmen in the Mediterranean from single pieces of sustainably sourced olive wood.

34 x 19cm

NM/OL032/L

## **Engraved Olive Wood Boards**

Artisan olive wood boards complete with unique engraved designs. Perfect for use as a chopping board or cheese and antipasi board. A lovely addition to the kitchen.

KISSING HARES HEART SHAPED OLIVE WOOD BOARD 21 x 19cm