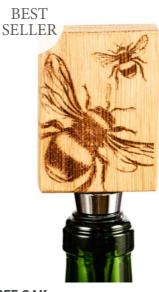

#### Oak Bottle Openers

Unique engraved bottle openers made from hand crafted Scottish oak. A novel and stylish bar accessory perfect for gifting.

5 x 20 X 2cm

Belly Band Packaging

STAG OAK BOTTLE OPENER JS/SO/BO/S

H/COW OAK BOTTLE OPENER JS/SO/BO/HC

PHEASANT OAK BOTTLE OPENER JS/SO/BO/PH

HARE OAK BOTTLE OPENER JS/SO/BO/H

GIN OAK BOTTLE OPENER JS/SO/BO/GIMT

SALMON OAK BOTTLE OPENER JS/SO/BO/SA

BEE OAK BOTTLE OPENER JS/SO/BO/BEE

CARTRIDGE OAK BOTTLE OPENER JS/SO/BO/CA

SCOTLAND OAK BOTTLE OPENER JS/SO/BO/SC