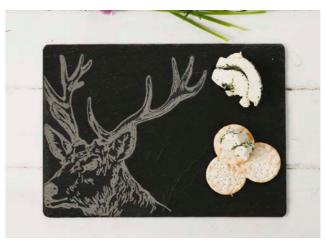

## **Engraved Slate Cheese Boards**

Choose from 20 great cheese board designs engraved with various stylish and fun designs.

35 x 25cm

BELLY BAND PACKAGING

HIGHLAND COW SLATE CHEESE BOARD JS/CB/R/HC

STAG SLATE CHEESE BOARD JS/CB/R/S