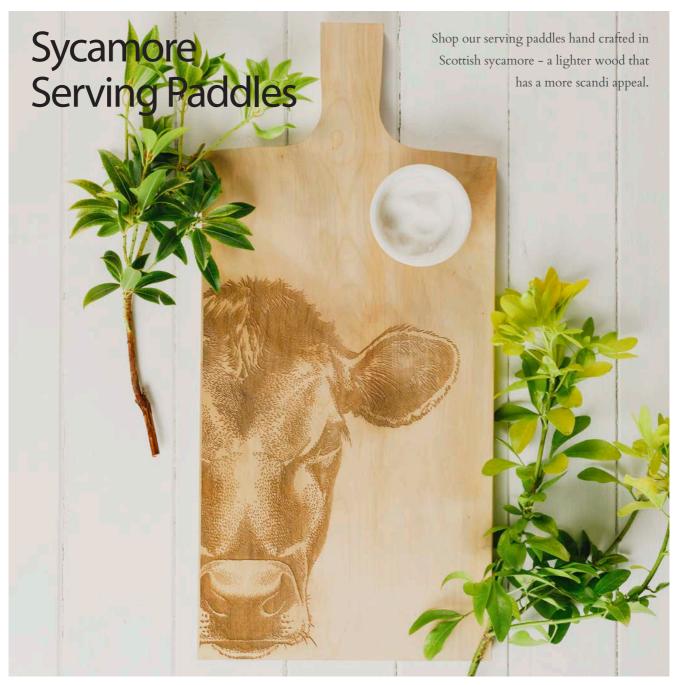

### Long Oak Serving Paddles

Long, sleek serving paddles that will add a great element of country charm to any home.

Belly Band Packaging

STAG JS/SO/PL/ST

HIGHLAND COW JS/SO/PL/HC

HARE JS/SO/PL/H

SCANDI STAG
JS/SO/PL/SS

JERSEY COW JS/SO/PL/OJC

BEE JS/SO/PL/B

**PHEASANT** JS/SO/PL/PH

**DUCK AND DUCKLINGS** JS/SO/PL/DD

**CHICKEN** JS/SO/PL/CH

**COUNTRY FRIENDS** JS/SO/PL/CF

JS/SO/PL/D

LOBSTER JS/SO/PL/LO