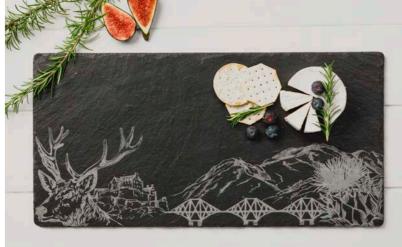

## **Engraved Slate Cheese Boards**

Choose from 20 great cheese board designs engraved with various stylish and fun designs.

35 x 25cm

BELLY BAND PACKAGING

HIGHLAND COW SLATE CHEESE BOARD JS/CB/R/HC

STAG SLATE CHEESE BOARD JS/CB/R/S

**CONTEMPORARY THISTLE SLATE CHEESE BOARD** JS/CB/R/CT

**SCOTLAND SLATE CHEESE BOARD** JS/CB/R/SC

FORTH BRIDGES SLATE CHEESE BOARD JS/CB/R/FB

**ANTIPASTI SLATE CHEESE BOARD** JS/CB/R/A

**SNAPPER SLATE CHEESE BOARD** JS/CB/R/SN