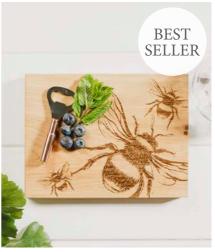

#### Large Oak Serving Boards

Generously sized serving boards perfect for sharing. Load them up with all your favourite cheeses and antipasti and share with friends.

60 x 25 x 2cm

Belly Band Packaging

BEST SELLER

PHEASANT LARGE OAK SERVING BOARD JS/SO/LSB/PH

BEE LARGE OAK SERVING BOARD JS/SO/LSB/B

HIGHLAND COW LARGE OAK SERVING BOARD JS/SO/LSB/HC