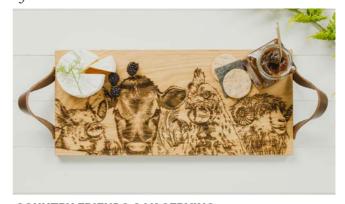

## **Engraved Slate Cheese Boards**

Choose from 20 great cheese board designs engraved with various stylish and fun designs.

35 x 25cm

BELLY BAND PACKAGING

HIGHLAND COW SLATE CHEESE BOARD JS/CB/R/HC

STAG SLATE CHEESE BOARD JS/CB/R/S

PHEASANT SLATE CHEESE BOARD JS/CB/R/PH

BEE SLATE CHEESE BOARD JS/CB/R/BEE

HARE SLATE CHEESE BOARD
JS/CB/R/H

KISSING HARES SLATE CHEESE BOARD JS/CB/R/KH

QUACKING DUCKS SLATE CHEESE BOARD JS/CB/R/QD

**COUNTRY FRIENDS SLATE CHEESE BOARD** JS/CB/R/CF

**LABRADOR SLATE CHEESE BOARD** JS/CB/R/LAB

**KISSING COWS SLATE CHEESE BOARD** JS/CB/R/KC

**SHEEP SLATE CHEESE BOARD** JS/CB/R/SH

**SPANIEL SLATE CHEESE BOARD** JS/CB/R/SP

THISTLE SLATE CHEESE BOARD JS/CB/R/T