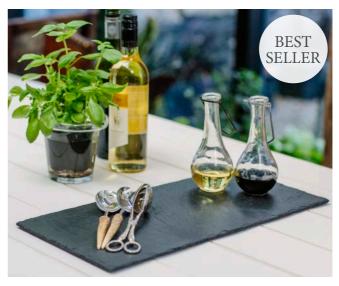

## Engraved Slate Table Runners

The perfect table centre piece - great for condiments and for serving hot dishes straight from the oven.

SCOTLAND SLATE TABLE RUNNER JS/TR/SC

LOBSTER SLATE TABLE RUNNER JS/TR/L