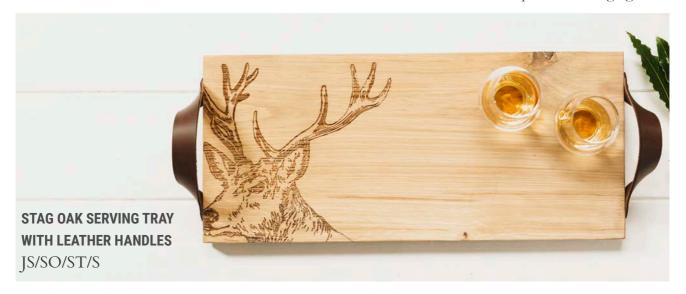

#### Oak Serving Trays

- with genuine leather handles -

5 stylish hand crafted oak serving trays with genuine leather handles. Great for serving up drinks or cheese and crackers.

45 x 20 x 2cm

Belly Band Packaging

HIGHLAND COW OAK SERVING TRAY WITH LEATHER HANDLES

JS/SO/ST/HC

PHEASANT OAK SERVING TRAY WITH LEATHER HANDLES

JS/SO/ST/PH

CONTEMPORARY THISTLE OAK SERVING TRAY WITH LEATHER HANDLES

JS/SO/ST/CT

COUNTRY FRIENDS OAK SERVING TRAY WITH LEATHER HANDLES