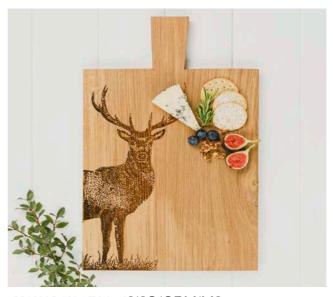

## **Engraved Slate Cheese Boards**

Choose from 20 great cheese board designs engraved with various stylish and fun designs.

35 x 25cm

BELLY BAND PACKAGING

HIGHLAND COW SLATE CHEESE BOARD JS/CB/R/HC

STAG SLATE CHEESE BOARD JS/CB/R/S