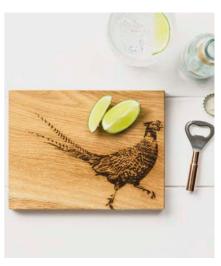

#### Large Oak Serving Boards

Generously sized serving boards perfect for sharing. Load them up with all your favourite cheeses and antipasti and share with friends.

60 x 25 x 2cm

Belly Band Packaging

BEST SELLER

PHEASANT LARGE OAK SERVING BOARD JS/SO/LSB/PH

BEE LARGE OAK SERVING BOARD JS/SO/LSB/B

HIGHLAND COW LARGE OAK SERVING BOARD JS/SO/LSB/HC