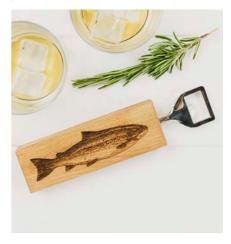

#### Oak Bottle Openers

Unique engraved bottle openers made from hand crafted Scottish oak. A novel and stylish bar accessory perfect for gifting.

5 x 20 X 2cm

Belly Band Packaging

STAG OAK BOTTLE OPENER JS/SO/BO/S

H/COW OAK BOTTLE OPENER JS/SO/BO/HC

PHEASANT OAK BOTTLE OPENER JS/SO/BO/PH

HARE OAK BOTTLE OPENER JS/SO/BO/H

GIN OAK BOTTLE OPENER JS/SO/BO/GIMT

SALMON OAK BOTTLE OPENER JS/SO/BO/SA

BEE OAK BOTTLE OPENER JS/SO/BO/BEE