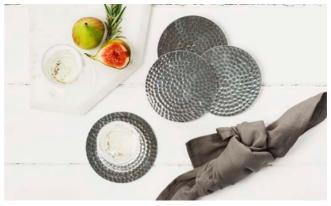

SLATE TABLE RUNNER 50 x 25cm JS/TR/B

**4 FLAT HAMMERED COPPER COASTERS** 10cm(dia) JS/C/FH/C4/UB

**4 FLAT HAMMERED GOLD COASTERS** 10cm(dia) JS/G/FH/C4/UB

**4 FLAT HAMMERED STAINLESS STEEL COASTERS** 10cm(dia) JS/SS/FH/C4/UB

**2 FLAT HAMMERED COPPER PLACE MATS** 23cm(dia) JS/C/FH/TM2/UB

**2 FLAT HAMMERED STAINLESS STEEL PLACE MATS** 23cm(dia) JS/SS/FH/TM2/UB