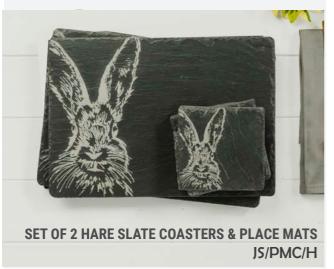

## Slate Place Mat and Coaster Gift Sets

Great news - our best selling engraved place mats and coasters now come gift boxed in sets for two! The perfect gift for new home owners and more.

Place Mats 30 x 22cm / Coasters 11 X 11cm

2 HIGHLAND COW SLATE PLACE MATS JS/TM/R2/HC

2 PHEASANT SLATE PLACE MATS JS/TM/R2/PH

2 HARE SLATE PLACE MATS JS/TM/R2/H

**2 SPANIEL SLATE PLACE MATS** JS/TM/R2/SP

2 COUNTRY FRIENDS SLATE PLACE MATS JS/TM/R2/CF