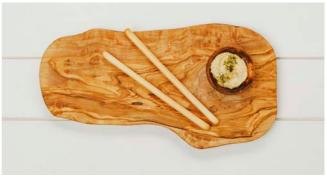

#### OLIVE WOOD CHOPPING BOARDS

**RECTANGULAR CHOPPING BOARD** 30 x 15cm NM/OL033 I

HANDLED RECTANGULAR CHOPPING BOARD 40 x 12cm NM/OL059 I

**GARLIC BOARD WITH HANDLE** 25 x 19cm NM/OL215 I

**CANAPE SERVER** 29 x 19cm NM/OL036 I