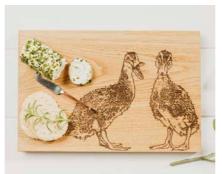

FOX OAK SERVING BOARD JS/SO/SB30/NF

KINGFISHER OAK SERVING BOARD JS/SO/SB30/KF

OAK SERVING BOARDS 30 x 20 x 2cm

DUCK JS/SO/SB3O/D

QUACKING DUCKS JS/SO/SB3O/QD

GEESE JS/SO/SB3O/GE

CHICKEN
JS/SO/SB3O/CH

RAM JS/SO/SB3O/R