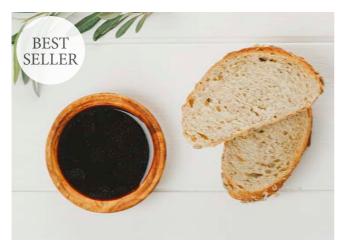

## Olive Wood Bowls

From small olive wood dipping bowls and antipasti servers to our stylish elongated bread holders we have a wide range of olive wood serving bowls to choose from.

**OLIVE WOOD DIPPING BOWL - 9CM** 9 (dia) x 2.5cm (h) NM/OL145 I

NM/OL145RGS I

**OLIVE WOOD ROUND DISH - 13CM** 13 (dia) x 4cm (h) NM/OL002 I

**OLIVE WOOD RUSTIC SERVING BOWL** 13 (dia) x 3.8cm (h) NM/OL285 I

**OLIVE WOOD STACKING BOWL SET** Sml 12.5 x 8cm / Med 16.5 x 9cm / Lrg 20cm x 11cm NM/OL030RGS I