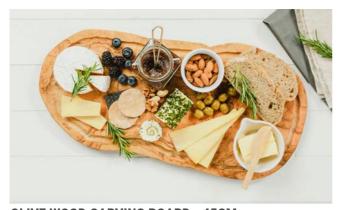

## Olive Wood Chopping Boards

With their richly coloured grain, these chopping boards are perfect for use in the kitchen whilst preparing food. Also can be used as serving boards when entertaining.

**OLIVE WOOD CHOPPING BOARD - 30CM** 30 x 21cm NM/OL052 I