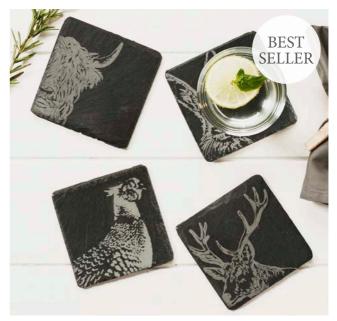

## **Engraved Slate Coasters**

The perfect coffee table accessory or dinner table addition. With 27 designs to choose from, there's something for everyone.

BELLY BAND PACKAGING

11 x 11cm

4 WOODLAND FRIENDS SLATE COASTERS JS/C/S4/WF

4 COUNTRY ANIMALS SLATE COASTERS JS/C/S4/CA

4 STAG SLATE COASTERS JS/C/S4/S

4 HIGHLAND COW SLATE COASTERS JS/C/S4/HC

**4 PHEASANT SLATE COASTERS** JS/C/S4/PH

**4 HARE SLATE COASTERS** JS/C/S4/H

**4 QUACKING DUCKS SLATE COASTERS** JS/C/S4/QD