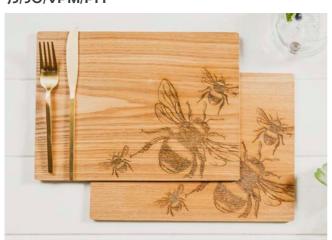

## Willow Veneer Place Mats & Coasters

Stylish yet practical willow veneer place mats and coasters are the perfect addition to any home. Easy wipe clean.

Scottish Made Ribbon & Swing Tag

4 STAG VENEER COASTERS JS/SO/VCS/S

**2 PHEASANT VENEER PLACE MATS** JS/SO/VPM/PH

**2 BEE VENEER PLACE MATS** JS/SO/VPM/BEE

**2 THISTLE VENEER PLACE MATS** JS/SO/VPM/CT