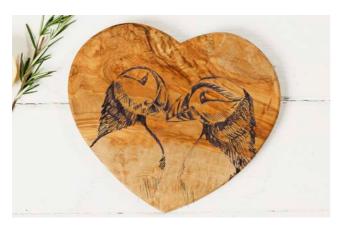

## **Engraved Olive Wood Boards**

Artisan olive wood boards complete with unique engraved designs. Perfect for use as a chopping board or cheese and antipasi board. A lovely addition to the kitchen.

KISSING HARES HEART SHAPED OLIVE WOOD BOARD 21 x 19cm

NM/OL222/KH

NM/OL222/P

LOBSTER HEART SHAPED OLIVE WOOD BOARD

21 x 19cm

NM/OL222/L

**PUFFINS HEART SHAPED OLIVE WOOD BOARD** 21 x 19cm

**SNAPPER HANDLED OLIVE WOOD CHEESE BOARD** 30 x 15cm

NM/OLGB601/S