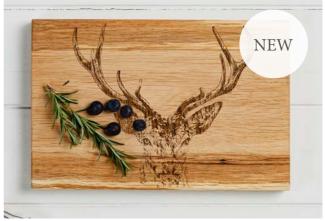

## **Engraved Slate Cheese Boards**

Choose from 20 great cheese board designs engraved with various stylish and fun designs.

35 x 25cm

BELLY BAND PACKAGING

HIGHLAND COW SLATE CHEESE BOARD JS/CB/R/HC

STAG SLATE CHEESE BOARD JS/CB/R/S

**CONTEMPORARY THISTLE SLATE CHEESE BOARD** JS/CB/R/CT

**SCOTLAND SLATE CHEESE BOARD** JS/CB/R/SC

FORTH BRIDGES SLATE CHEESE BOARD JS/CB/R/FB

**ANTIPASTI SLATE CHEESE BOARD** JS/CB/R/A

**SNAPPER SLATE CHEESE BOARD** JS/CB/R/SN