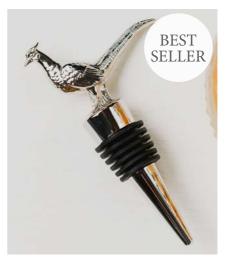

11cm

JS/WBP/HC

STAINLESS STEEL STAG WINE POURER

14cm

JS/WBP/S

STAINLESS STEEL PHEASANT WINE BOTTLE STOPPER

10.5cm

JS/BS/S/PH