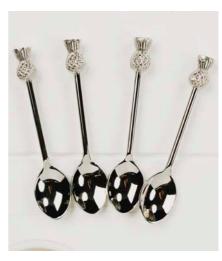

## **COFFEE ACCESSORIES**

Serve up coffee in style with our contemporary range of tea spoons and our mini coffee cup set.

6 STAINLESS STEEL HEART SPOONS 4 ANTLER SPOONS 12 x 3.5cm (dia)

JS/S/H6/B

13cm

JS/S/A4/B

**4 THISTLE SPOONS** 

13cm

JS/S/T4/B

**6 COPPER HEART SPOONS** 

12 x 3.5cm (dia)

JS/S/CH6/B

**2 SMALL COFFEE CUPS** 

7.5 x 7cm (dia)