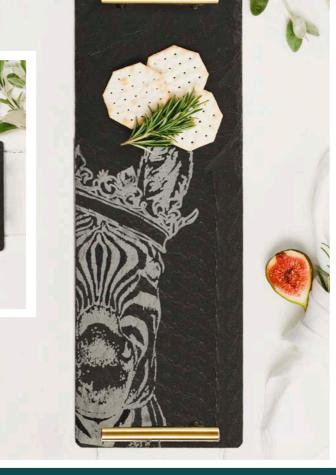

## Engraved Slate Serving Trays

With gold handles

LEOPARD SMALL SLATE SERVING TRAY JS/ST/SGL

**ELEPHANT SMALL SLATE SERVING TRAY**JS/ST/SGE

**BELLY BAND PACKAGING** 

ZEBRA SMALL SLATE SERVING TRAY JS/ST/SGZ