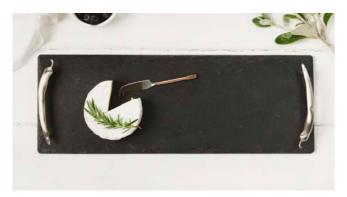

## Slate Cheese Boards

Practical, stylish and gift boxed

Whatever the occasion it's always great to end the night with a cheese board. Shop our range of cheese boards ideal for parties and cheese suppers.

**RECTANGULAR SLATE CHEESE BOARD** 

35 x 25cm

JS/CB/R/B

**HEART SLATE CHEESE BOARD** 

30 x 30cm

JS/CB/H/B

**SQUARE SLATE CHEESE BOARD** 

30 x 30cm

JS/CB/S/B

**ROUND SLATE CHEESE BOARD** 

30cm(dia)

JS/CB/O/B