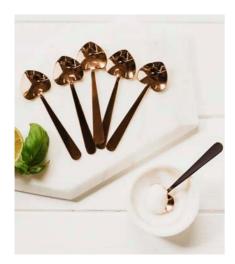

JS/CC/2/B

4 GOLD & COPPER SPOONS

10.5cm

JS/S/GC/4/B

**BEE SALAD SERVER SET** 28 X 7.5cm(dia) each JS/SS/B

3 GOLD BEE CHEESE KNIVES

Varied 17.5cm - 19cm each JS/B/CKS/B