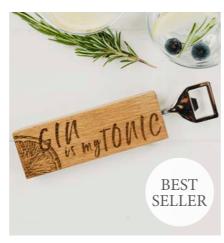

#### Oak Bottle Openers

Unique engraved bottle openers made from hand crafted Scottish oak. A novel and stylish bar accessory perfect for gifting.

5 x 20 X 2cm

Belly Band Packaging

STAG OAK BOTTLE OPENER JS/SO/BO/S

H/COW OAK BOTTLE OPENER JS/SO/BO/HC

PHEASANT OAK BOTTLE OPENER JS/SO/BO/PH

HARE OAK BOTTLE OPENER JS/SO/BO/H

GIN OAK BOTTLE OPENER JS/SO/BO/GIMT

SALMON OAK BOTTLE OPENER JS/SO/BO/SA

BEE OAK BOTTLE OPENER JS/SO/BO/BEE