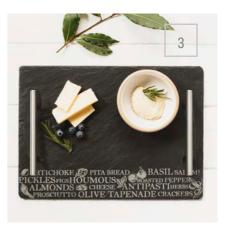

## **Engraved Slate Cheese Boards**

Choose from 20 great cheese board designs engraved with various stylish and fun designs.

35 x 25cm

BELLY BAND PACKAGING

HIGHLAND COW SLATE CHEESE BOARD JS/CB/R/HC

STAG SLATE CHEESE BOARD JS/CB/R/S

**CONTEMPORARY THISTLE SLATE CHEESE BOARD** JS/CB/R/CT

**SCOTLAND SLATE CHEESE BOARD** JS/CB/R/SC

FORTH BRIDGES SLATE CHEESE BOARD JS/CB/R/FB

**ANTIPASTI SLATE CHEESE BOARD** JS/CB/R/A

**SNAPPER SLATE CHEESE BOARD** JS/CB/R/SN