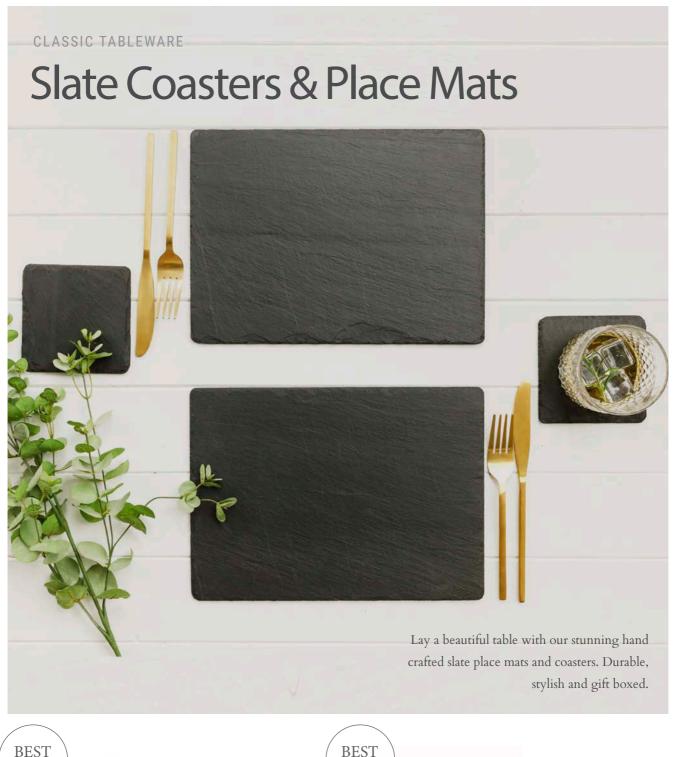

## Slate Place Mat and Coaster Gift Sets

Great news - our best selling engraved place mats and coasters now come gift boxed in sets for two! The perfect gift for new home owners and more.

Place Mats 30 x 22cm / Coasters 11 X 11cm

## **Engraved Slate Coasters**

The perfect coffee table accessory or dinner table addition. With 27 designs to choose from, there's something for everyone.

BELLY BAND PACKAGING

11 x 11cm

4 WOODLAND FRIENDS SLATE COASTERS JS/C/S4/WF

## **Engraved Slate Place Mats**

Our engraved slate place mats perfectly complement our engraved slate coasters and will provide a lovely and unique table setting.

30 x 22cm

BELLY BAND PACKAGING

2 STAG SLATE PLACE MATS JS/TM/R2/S