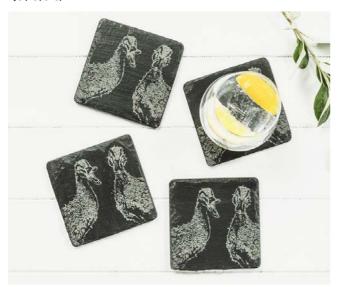

4 COUNTRY ANIMALS SLATE COASTERS JS/C/S4/CA

4 STAG SLATE COASTERS JS/C/S4/S

4 HIGHLAND COW SLATE COASTERS JS/C/S4/HC

**4 PHEASANT SLATE COASTERS** JS/C/S4/PH

**4 HARE SLATE COASTERS** JS/C/S4/H

**4 QUACKING DUCKS SLATE COASTERS** JS/C/S4/QD