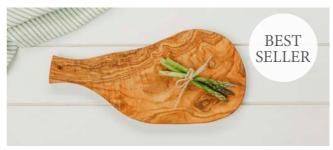

## Olive Wood Carving Boards

These fantastic carving boards are great for carving meats. Each board is complete with grooves carved all the way around the rims which are designed to catch the meat juices.

All items have a branded belly band or swing tag

OLIVE WOOD CARVING BOARD - 35CM 35 x 22cm

NM/OL037

**OLIVE WOOD CARVING BOARD - 40CM** 

40 x 23cm

NM/OL029

OLIVE WOOD CARVING BOARD - 45CM

45 x 24cm