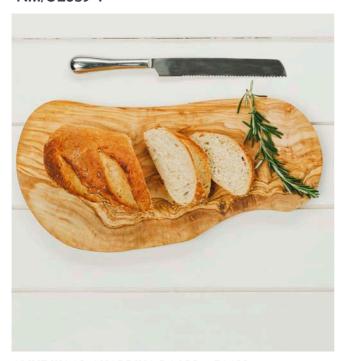

## Olive Wood Chopping Boards

With their richly coloured grain, these chopping boards are perfect for use in the kitchen whilst preparing food. Also can be used as serving boards when entertaining.

**OLIVE WOOD CHOPPING BOARD - 30CM** 30 x 21cm NM/OL052 I

**OLIVE WOOD CHOPPING BOARD - 35CM** 35 x 22cm NM/OLO25 I

**OLIVE WOOD CHOPPING BOARD - 40CM** 40 x 23cm NM/OL039 I

**OLIVE WOOD CHOPPING BOARD - 45CM** 45 x 24cm NM/OLO51 I

**OLIVE WOOD CHOPPING BOARD - 50CM** 50 x 26cm NM/OL083 I