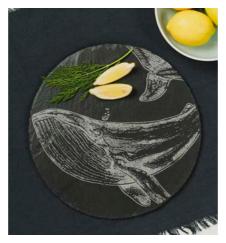

**WHALE SLATE CHEESE BOARD** JS/CB/O/W

**OCTOPUS SLATE CHEESE BOARD** JS/CB/O/O