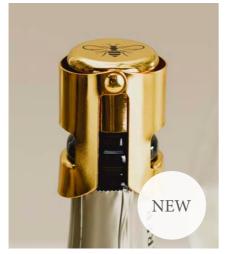

BEE CHAMPAGNE/PROSECCO STOPPER

6 x 4cm (dia)

JS/CPS/BEE

GOLD BEE WINE BOTTLE STOPPER

5.5 x 9.5cm

JS/BS/GB

**PROSECCO STOPPER** 

4 x 5cm (dia)