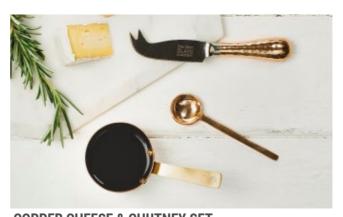

#### CHEESE ACCESSORIES

**3 COPPER CHEESE KNIVES** Varied 17.5 - 19cm (L) JS/C/CKS/B

**COPPER CHEESE & CHUTNEY SET** Pot  $6.5 cm(Dia) \times 12.5 cm \times 3.5 cm(H)$  / Spoon 11cm (L) / Knife 15 cm(L)JS/C/ACS/B