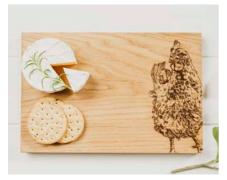

FOX OAK SERVING BOARD JS/SO/SB30/NF

KINGFISHER OAK SERVING BOARD JS/SO/SB30/KF

OAK SERVING BOARDS 30 x 20 x 2cm

DUCK JS/SO/SB3O/D

QUACKING DUCKS JS/SO/SB3O/QD

GEESE JS/SO/SB3O/GE

CHICKEN
JS/SO/SB3O/CH

RAM JS/SO/SB3O/R