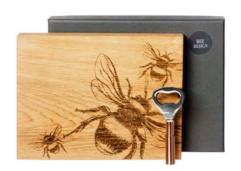

## Oak Cheese Board & Knife Gift Sets

6 stunning hand crafted oak cheese board and copper cheese knife gift sets. Each set comes complete with a high quality grey gift box for that extra special gifting touch.

Cheese Board 35 x 20 x 2cm / Knife 9cm

**STAG OAK CHEESE BOARD & KNIFE SET** JS/SO/CBK/S

PHEASANT OAK CHEESE BOARD & KNIFE SET JS/SO/CBK/P

BEE OAK CHEESE BOARD & KNIFE SET JS/SO/CBK/B

HIGHLAND COW OAK CHEESE BOARD & KNIFE SET  $\ensuremath{\mathsf{JS/SO/CBK/HC}}$ 