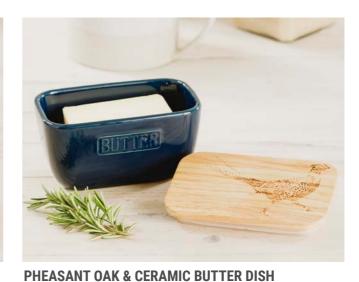

#### **BUTTER DISHES**

**HIGHLAND COW OAK & CERAMIC BUTTER DISH** 

WHITE

BLUE

JS/SO/BD/W/HC JS/SO/BD/B/HC

Each design brings a homely countryside touch to the kitchen. Choose from our 5 country animal designs - highland cow, stag, pheasant, kissing

**STAG OAK & CERAMIC BUTTER DISH** 

WHITE

BLUE

JJS/SO/BD/W/S JS/SO/BD/B/S

A Kitchen

Staple

hares or bees.

**KISSING HARES OAK & CERAMIC BUTTER DISH** 