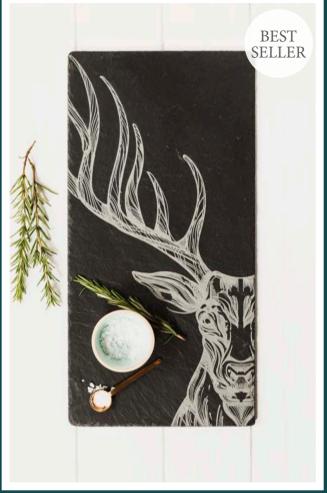

## **Engraved Slate Cheese Boards**

Choose from 20 great cheese board designs engraved with various stylish and fun designs.

35 x 25cm

BELLY BAND PACKAGING

HIGHLAND COW SLATE CHEESE BOARD JS/CB/R/HC

STAG SLATE CHEESE BOARD JS/CB/R/S