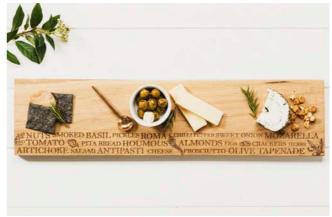

### Long Oak Serving Paddles

Long, sleek serving paddles that will add a great element of country charm to any home.

Belly Band Packaging

STAG JS/SO/PL/ST

HIGHLAND COW JS/SO/PL/HC

HARE JS/SO/PL/H

SCANDI STAG
JS/SO/PL/SS

JERSEY COW JS/SO/PL/OJC

BEE JS/SO/PL/B

**PHEASANT** JS/SO/PL/PH

**DUCK AND DUCKLINGS** JS/SO/PL/DD

**CHICKEN** JS/SO/PL/CH

**COUNTRY FRIENDS** JS/SO/PL/CF

JS/SO/PL/D

LOBSTER JS/SO/PL/LO