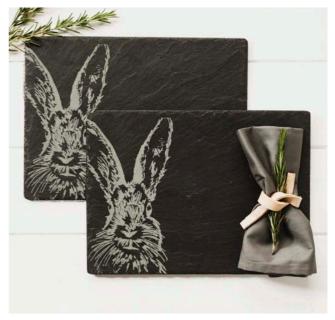

## **Engraved Slate Place Mats**

Our engraved slate place mats perfectly complement our engraved slate coasters and will provide a lovely and unique table setting.

30 x 22cm

BELLY BAND PACKAGING

2 STAG SLATE PLACE MATS JS/TM/R2/S

2 HIGHLAND COW SLATE PLACE MATS JS/TM/R2/HC

2 PHEASANT SLATE PLACE MATS JS/TM/R2/PH

2 HARE SLATE PLACE MATS JS/TM/R2/H

**2 SPANIEL SLATE PLACE MATS** JS/TM/R2/SP

2 COUNTRY FRIENDS SLATE PLACE MATS JS/TM/R2/CF