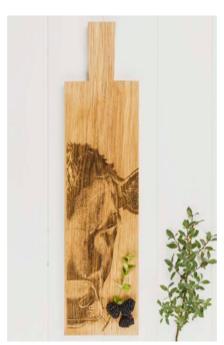

#### Large Oak Serving Boards

Generously sized serving boards perfect for sharing. Load them up with all your favourite cheeses and antipasti and share with friends.

60 x 25 x 2cm

Belly Band Packaging

BEST SELLER

PHEASANT LARGE OAK SERVING BOARD JS/SO/LSB/PH

BEE LARGE OAK SERVING BOARD JS/SO/LSB/B

HIGHLAND COW LARGE OAK SERVING BOARD JS/SO/LSB/HC