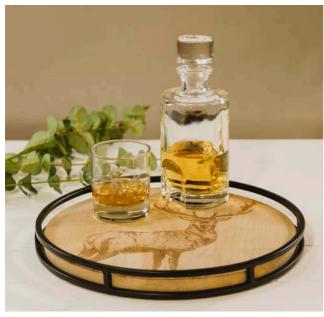

## Round Sycamore Serving Trays

Serve drinks in style with these modern trays. Featuring circular engraved sycamore inserts with a matte black metal frame.

36 (dia) x 4cm (h)

MONARCH STAG ROUND METAL FRAMED SYCAMORE SERVING TRAY

JS/SO/ST/RMS

HIGHLAND COW ROUND METAL FRAMED SYCAMORE SERVING TRAY

JS/SO/ST/RMC

PHEASANT ROUND METAL FRAMED SYCAMORE SERVING TRAY

JS/SO/ST/RMP

BEE ROUND METAL FRAMED SYCAMORE SERVING TRAY

JS/SO/ST/RMB