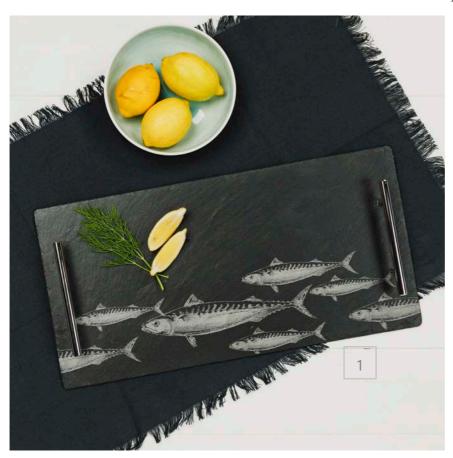

## Foodie Favourites

Serving trays for the food lovers - perfect for serving up seafood appetisers and your favourite antipasti.

- 01 LARGE MACKEREL SLATE SERVING TRAY 50 x 25cm JS/ST/LM
- 02 SMALL ANTIPASTI SLATE SERVING TRAY 42 x 15cm JS/ ST/APS/UB I
- 03 MEDIUM ANTIPASTI SLATE SERVING TRAY 35 x 25cm JS/ST/APM/UB I
- 04 SMALL LOBSTER SLATE SERVING TRAY 42 x 15cm JS/
- 05 LARGE GOOD FOOD IS FOR SHARING SLATE SERVING
  TRAY 50 x 25cm JS/ST/LGF/UB I