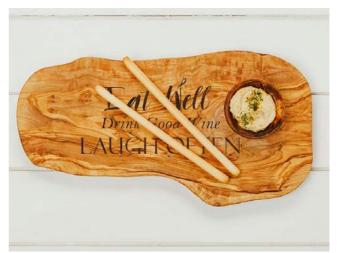

### NM/OLGB601/FWF

**LOVE AT FIRST BITE OLIVE WOOD HEART BOARD** 21 x 19cm

NM/OL222/LAFB

EAT WELL, DRINK GOOD WINE, LAUGH OFTEN OLIVE **WOOD CHOPPING BOARD** 

40 x 23cm

NM/OL039/EDL