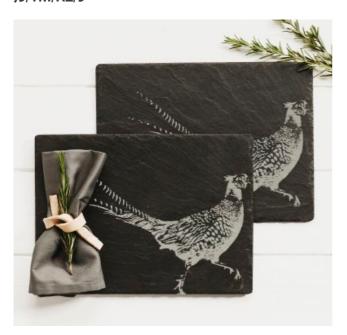

## **Engraved Slate Place Mats**

Our engraved slate place mats perfectly complement our engraved slate coasters and will provide a lovely and unique table setting.

30 x 22cm

BELLY BAND PACKAGING

2 STAG SLATE PLACE MATS JS/TM/R2/S

**2 KISSING HARES SLATE PLACE MATS** JS/TM/R2/KH

2 QUACKING DUCKS SLATE PLACE MATS JS/TM/R2/QD

**2 THISTLE SLATE PLACE MATS** JS/TM/R2/T

**2 SCOTLAND SLATE PLACE MATS** JS/TM/R2/SC

**2 SNAPPER SLATE PLACE MATS** JS/TM/R2/SN