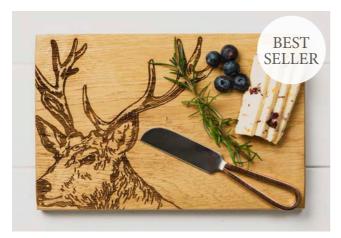

## **Engraved Slate Cheese Boards**

Choose from 20 great cheese board designs engraved with various stylish and fun designs.

35 x 25cm

BELLY BAND PACKAGING

HIGHLAND COW SLATE CHEESE BOARD JS/CB/R/HC

STAG SLATE CHEESE BOARD JS/CB/R/S

PHEASANT SLATE CHEESE BOARD JS/CB/R/PH

BEE SLATE CHEESE BOARD JS/CB/R/BEE

HARE SLATE CHEESE BOARD
JS/CB/R/H

KISSING HARES SLATE CHEESE BOARD JS/CB/R/KH

QUACKING DUCKS SLATE CHEESE BOARD JS/CB/R/QD

**COUNTRY FRIENDS SLATE CHEESE BOARD** JS/CB/R/CF