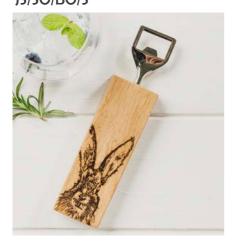

#### Oak Bottle Openers

Unique engraved bottle openers made from hand crafted Scottish oak. A novel and stylish bar accessory perfect for gifting.

5 x 20 X 2cm

Belly Band Packaging

STAG OAK BOTTLE OPENER JS/SO/BO/S

H/COW OAK BOTTLE OPENER JS/SO/BO/HC

PHEASANT OAK BOTTLE OPENER JS/SO/BO/PH

HARE OAK BOTTLE OPENER JS/SO/BO/H

GIN OAK BOTTLE OPENER JS/SO/BO/GIMT

SALMON OAK BOTTLE OPENER JS/SO/BO/SA

BEE OAK BOTTLE OPENER JS/SO/BO/BEE