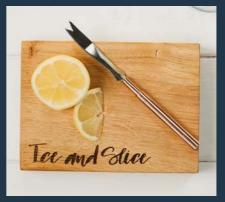

Cutting Board 20 x 15 x 2cm / Bottle opener 9cm

GIN IS MY TONIC OAK CUTTING BOARD & BOTTLE OPENER SET JS/SO/CBBO/GIMT

ICE & SLICE OAK CUTTING BOARD & BOTTLE OPENER SET
JS/SO/CBBO/IS

**BEE OAK CUTTING BOARD & BOTTLE OPENER SET**JS/SO/CBBO/BEE