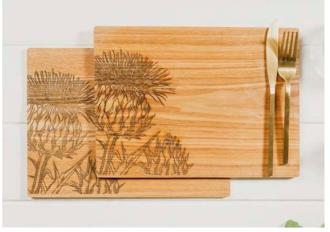

## **Engraved Slate Cheese Boards**

Choose from 20 great cheese board designs engraved with various stylish and fun designs.

35 x 25cm

BELLY BAND PACKAGING

HIGHLAND COW SLATE CHEESE BOARD JS/CB/R/HC

STAG SLATE CHEESE BOARD JS/CB/R/S

PHEASANT SLATE CHEESE BOARD JS/CB/R/PH

BEE SLATE CHEESE BOARD JS/CB/R/BEE

HARE SLATE CHEESE BOARD
JS/CB/R/H

KISSING HARES SLATE CHEESE BOARD JS/CB/R/KH

QUACKING DUCKS SLATE CHEESE BOARD JS/CB/R/QD

**COUNTRY FRIENDS SLATE CHEESE BOARD** JS/CB/R/CF