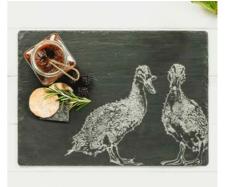

## **Engraved Slate Cheese Boards**

Choose from 20 great cheese board designs engraved with various stylish and fun designs.

35 x 25cm

BELLY BAND PACKAGING

HIGHLAND COW SLATE CHEESE BOARD JS/CB/R/HC

STAG SLATE CHEESE BOARD JS/CB/R/S

PHEASANT SLATE CHEESE BOARD JS/CB/R/PH

BEE SLATE CHEESE BOARD JS/CB/R/BEE

HARE SLATE CHEESE BOARD
JS/CB/R/H

KISSING HARES SLATE CHEESE BOARD JS/CB/R/KH

QUACKING DUCKS SLATE CHEESE BOARD JS/CB/R/QD

**COUNTRY FRIENDS SLATE CHEESE BOARD** JS/CB/R/CF