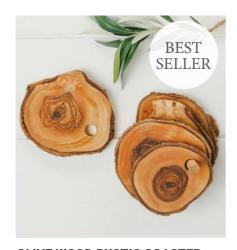

**SMALL HANDLED CHEESE BOARD** 30 x 15cm NM/OLGB601 I

**CHEESE BOARD & KNIFE SET** Board 30 x 15cm | Knife 17.5cm NM/OLGB601RGS I

**RUSTIC RECTANGULAR CHOPPING BOARD** 34 x 19cm NM/OL032 I