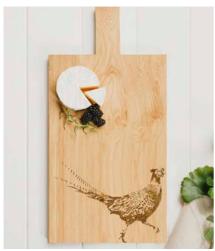

#### Large Oak Serving Boards

Generously sized serving boards perfect for sharing. Load them up with all your favourite cheeses and antipasti and share with friends.

60 x 25 x 2cm

Belly Band Packaging

BEST SELLER

PHEASANT LARGE OAK SERVING BOARD JS/SO/LSB/PH

BEE LARGE OAK SERVING BOARD JS/SO/LSB/B

HIGHLAND COW LARGE OAK SERVING BOARD JS/SO/LSB/HC