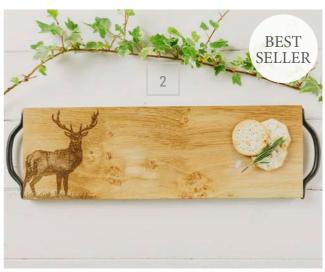

#### Large Oak Serving Boards

Generously sized serving boards perfect for sharing. Load them up with all your favourite cheeses and antipasti and share with friends.

60 x 25 x 2cm

Belly Band Packaging

BEST SELLER

PHEASANT LARGE OAK SERVING BOARD JS/SO/LSB/PH

BEE LARGE OAK SERVING BOARD JS/SO/LSB/B

HIGHLAND COW LARGE OAK SERVING BOARD JS/SO/LSB/HC