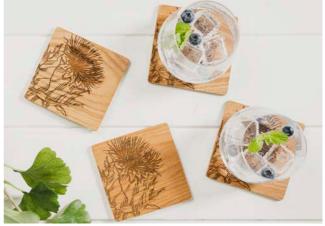

## Willow Veneer Place Mats & Coasters

Stylish yet practical willow veneer place mats and coasters are the perfect addition to any home. Easy wipe clean.

Scottish Made Ribbon & Swing Tag

4 STAG VENEER COASTERS JS/SO/VCS/S

4 PHEASANT VENEER COASTERS JS/SO/VCS/PH

4 BEE VENEER COASTERS JS/SO/VCS/BEE

4 HIGHLAND COW VENEER COASTERS JS/SO/VCS/HC

4 HARE VENEER COASTERS JS/SO/VCS/H

4 THISTLE VENEER COASTERS JS/SO/VCS/CT

**2 STAG VENEER PLACE MATS** JS/SO/VPM/S

**2 PHEASANT VENEER PLACE MATS** JS/SO/VPM/PH

**2 BEE VENEER PLACE MATS** JS/SO/VPM/BEE

**2 THISTLE VENEER PLACE MATS** JS/SO/VPM/CT