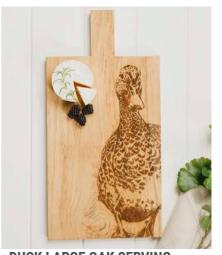

FOX OAK SERVING BOARD JS/SO/SB30/NF

KINGFISHER OAK SERVING BOARD JS/SO/SB30/KF

OAK SERVING BOARDS 30 x 20 x 2cm

DUCK JS/SO/SB3O/D

QUACKING DUCKS JS/SO/SB3O/QD

GEESE JS/SO/SB3O/GE

CHICKEN
JS/SO/SB3O/CH

RAM JS/SO/SB3O/R