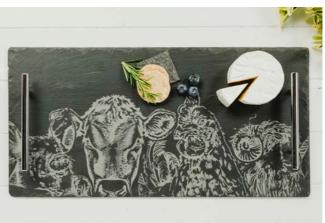

## **Engraved Slate Cheese Boards**

Choose from 20 great cheese board designs engraved with various stylish and fun designs.

35 x 25cm

BELLY BAND PACKAGING

HIGHLAND COW SLATE CHEESE BOARD JS/CB/R/HC

STAG SLATE CHEESE BOARD JS/CB/R/S

PHEASANT SLATE CHEESE BOARD JS/CB/R/PH

BEE SLATE CHEESE BOARD JS/CB/R/BEE

HARE SLATE CHEESE BOARD
JS/CB/R/H

KISSING HARES SLATE CHEESE BOARD JS/CB/R/KH

QUACKING DUCKS SLATE CHEESE BOARD JS/CB/R/QD

**COUNTRY FRIENDS SLATE CHEESE BOARD** JS/CB/R/CF

**LABRADOR SLATE CHEESE BOARD** JS/CB/R/LAB

**KISSING COWS SLATE CHEESE BOARD** JS/CB/R/KC

**SHEEP SLATE CHEESE BOARD** JS/CB/R/SH

**SPANIEL SLATE CHEESE BOARD** JS/CB/R/SP

THISTLE SLATE CHEESE BOARD JS/CB/R/T

**CONTEMPORARY THISTLE SLATE CHEESE BOARD** JS/CB/R/CT

**SCOTLAND SLATE CHEESE BOARD** JS/CB/R/SC

FORTH BRIDGES SLATE CHEESE BOARD JS/CB/R/FB

**ANTIPASTI SLATE CHEESE BOARD** JS/CB/R/A

**SNAPPER SLATE CHEESE BOARD** JS/CB/R/SN

**WHALE SLATE CHEESE BOARD** JS/CB/O/W

**OCTOPUS SLATE CHEESE BOARD** JS/CB/O/O