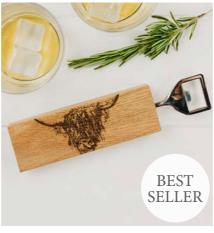

#### Oak Bottle Openers

Unique engraved bottle openers made from hand crafted Scottish oak. A novel and stylish bar accessory perfect for gifting.

5 x 20 X 2cm

Belly Band Packaging

STAG OAK BOTTLE OPENER JS/SO/BO/S

#### Oak Bottle Stoppers

6 stunning hand crafted oak bottle stoppers featuring our most loved engraved designs. A lovely gift for any wine lover.

Swing Tag

MONARCH STAG OAK BOTTLE STOPPER JS/SO/BS/MS

HIGHLAND COW OAK BOTTLE STOPPER JS/SO/BS/HC