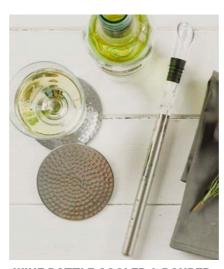

JS/PS/B

**HEART WINE BOTTLE STOPPER** 3 x 11cm

JS/BS/H/B

WINE BOTTLE COOLER & POURER 32cm

320111

JS/WBC

**MINI COPPER BAR SET** 

Btl Opener 9 x 4cm / Measure 25ml/50ml / Ice Tongs 9cm