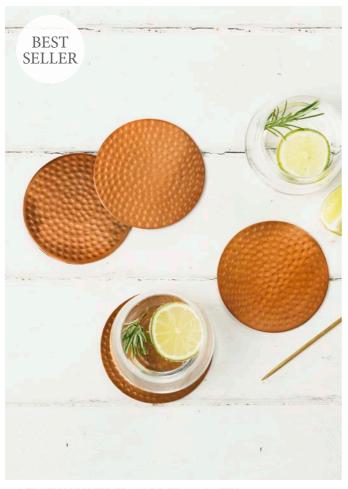

SLATE TABLE RUNNER 50 x 25cm JS/TR/B

**4 FLAT HAMMERED COPPER COASTERS** 10cm(dia) JS/C/FH/C4/UB

**4 FLAT HAMMERED GOLD COASTERS** 10cm(dia) JS/G/FH/C4/UB

**4 FLAT HAMMERED STAINLESS STEEL COASTERS** 10cm(dia) JS/SS/FH/C4/UB

**2 FLAT HAMMERED COPPER PLACE MATS** 23cm(dia) JS/C/FH/TM2/UB

**2 FLAT HAMMERED STAINLESS STEEL PLACE MATS** 23cm(dia) JS/SS/FH/TM2/UB