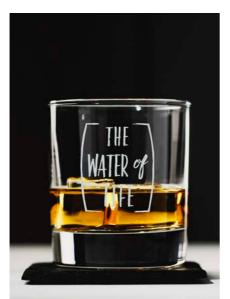

## Glass Tumbler & Slate Coaster Gift Sets

High quality glass tumbler and hand crafted slate coaster sets which are great gift ideas for any whisky or brandy lover.

Glass 9.5 x 8.5cm (dia) / 11.5 oz / Coaster 10 x 10cm

STAG GLASS TUMBLER WITH SLATE COASTER GIFT SET JS/GTS/S

PHEASANT GLASS TUMBLER WITH SLATE COASTER GIFT SET JS/GTS/PH

HARE GLASS TUMBLER WITH SLATE COASTER GIFT SET JS/GTS/H

THE WATER OF LIFE GLASS
TUMBLER WITH SLATE COASTER
GIFT SET
JS/GTS/WOL