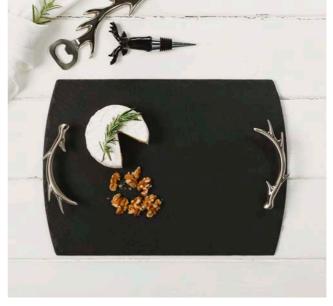

## **Antler Slate Serving Trays**

4 stunning hand crafted slate serving trays featuring bold, decorative antler handles in stainless steel. Ideal for serving a selection of cheese and crackers, your favourite canapés or nibbles in style. All items gift boxed.

SMALL SLATE TRAY WITH ANTLER HANDLES
42 x 15cm
JS/ST/AS/B

MEDIUM SLATE TRAY WITH ANTLER HANDLES  $35 \times 25 \text{cm}$  JS/ST/AM/B

OVAL SLATE TRAY WITH ANTLER HANDLES
41 x 22cm
JS/ST/AO/B

LARGE SLATE TRAY WITH ANTLER HANDLES
50 x 25cm
JS/ST/AL/B