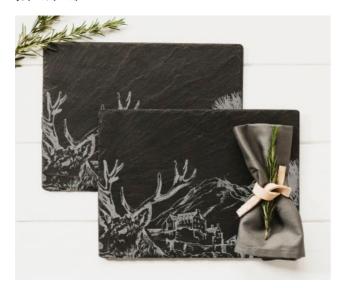

## **Engraved Slate Cheese Boards**

Choose from 20 great cheese board designs engraved with various stylish and fun designs.

35 x 25cm

BELLY BAND PACKAGING

HIGHLAND COW SLATE CHEESE BOARD JS/CB/R/HC

STAG SLATE CHEESE BOARD JS/CB/R/S