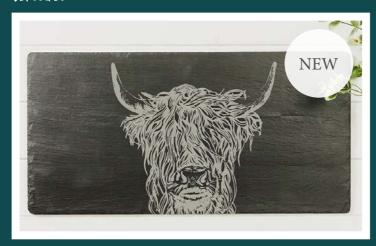

## **Engraved Slate Cheese Boards**

Choose from 20 great cheese board designs engraved with various stylish and fun designs.

35 x 25cm

BELLY BAND PACKAGING

HIGHLAND COW SLATE CHEESE BOARD JS/CB/R/HC

STAG SLATE CHEESE BOARD JS/CB/R/S