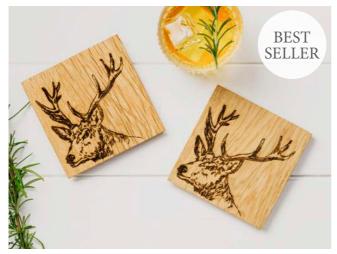

#### **Oak Coasters**

Hand crafted Scottish oak coasters engraved with a variety of fun and stylish designs. A lovely table piece for you to set your drinks on.

11 X 11 X 1cm

**€8.**<sup>75</sup>

2 STAG OAK COASTERS JS/SO/C2/S

2 HIGHLAND COW OAK COASTERS JS/SO/C2/HC

2 HARE OAK COASTERS JS/SO/C2/H

2 PHEASANT OAK COASTERS JS/SO/C2/PH

2 BEE OAK COASTERS JS/SO/C2/B

11 X 11 X 1cm OAK COASTERS

**2 GIN IS MY TONIC OAK COASTERS** JS/SO/C2/GIMT

**2 WATER OF LIFE OAK COASTERS** JS/SO/C2/WOL

**2 GUN CARTRIDGE OAK COASTERS** JS/SO/C2/GC

**2 COUNTRY FRIENDS OAK COASTERS** JS/SO/C2/CF

**2 HORSE OAK COASTERS** JS/SO/C2/HO

**2 THISTLE OAK COASTERS** JS/SO/C2/T

**2 SCOTLAND OAK COASTERS** JS/SO/C2/SC

**2 FORTH BRIDGES OAK COASTERS** JS/SO/C2/FB

MONARCH STAG OAK SMALL SERVING BOARD

15 x 30 x 2cm

JS/SO/SSB/MS