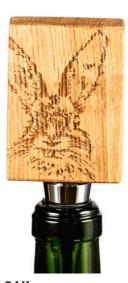

#### Oak Bottle Openers

Unique engraved bottle openers made from hand crafted Scottish oak. A novel and stylish bar accessory perfect for gifting.

5 x 20 X 2cm

Belly Band Packaging

STAG OAK BOTTLE OPENER JS/SO/BO/S

H/COW OAK BOTTLE OPENER JS/SO/BO/HC

PHEASANT OAK BOTTLE OPENER JS/SO/BO/PH

HARE OAK BOTTLE OPENER JS/SO/BO/H

GIN OAK BOTTLE OPENER JS/SO/BO/GIMT

SALMON OAK BOTTLE OPENER JS/SO/BO/SA

BEE OAK BOTTLE OPENER JS/SO/BO/BEE

CARTRIDGE OAK BOTTLE OPENER JS/SO/BO/CA

SCOTLAND OAK BOTTLE OPENER JS/SO/BO/SC