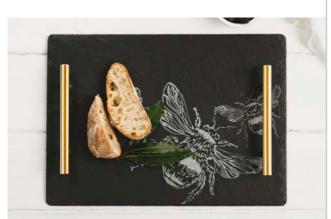

## Bee Slate Serving Trays

With there being plenty of buzz around our bee designs we have expanded our bee collection to include these stylish engraved serving trays. Complete with contemporary gold handles.

BELLY BAND PACKAGING

GIFT BOX

Now you can choose between boxed or belly banded engraved trays!