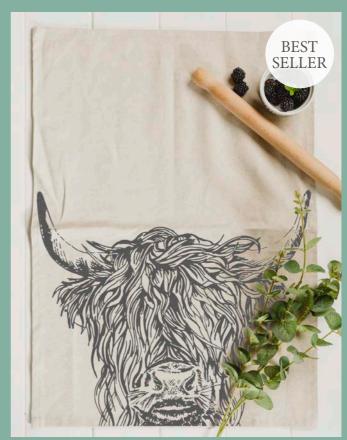

# Washing up with Style

Lightweight, highly absorbent and quick drying these tea towels are every bit practical as they are beautiful.

70 x 50cm

STAG LINEN TEA TOWEL LT/TT/S

HIGHLAND COW LINEN TEA TOWEL  $\operatorname{LT/TT/HC}$ 