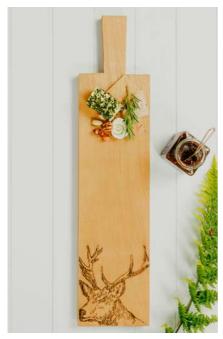

**STAG PRINCE LARGE OAK SERVING PADDLE** JS/SO/NS/PLRG/SP

STAG LARGE OAK SERVING PADDLE JS/SO/NS/PLRG/S

SCANDI STAG LARGE OAK SERVING PADDLE JS/SO/NS/PLRG/SS

HIGHLAND COW LARGE OAK SERVING PADDLE JS/SO/NS/PLRG/HC

PHEASANT LARGE OAK SERVING PADDLE
JS/SO/NS/PLRG/PH

BEE LARGE OAK SERVING PADDLE

JS/SO/NS/PLRG/B

DUCK LARGE OAK SERVING PADDLE JS/SO/NS/PLRG/D

QUACKING DUCKS LARGE OAK SERVING PADDLE JS/SO/NS/PLRG/QD

KISSING COWS LARGE OAK SERVING PADDLE JS/SO/NS/PLRG/KC

COUNTRY FRIENDS LARGE OAK SERVING PADDLE JS/SO/NS/PLRG/CF