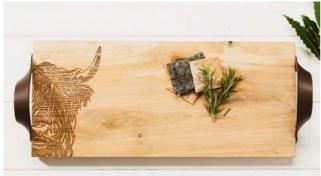

## **Engraved Slate Cheese Boards**

Choose from 20 great cheese board designs engraved with various stylish and fun designs.

35 x 25cm

BELLY BAND PACKAGING

HIGHLAND COW SLATE CHEESE BOARD JS/CB/R/HC

STAG SLATE CHEESE BOARD JS/CB/R/S

PHEASANT SLATE CHEESE BOARD JS/CB/R/PH

BEE SLATE CHEESE BOARD JS/CB/R/BEE

HARE SLATE CHEESE BOARD
JS/CB/R/H

KISSING HARES SLATE CHEESE BOARD JS/CB/R/KH

QUACKING DUCKS SLATE CHEESE BOARD JS/CB/R/QD

**COUNTRY FRIENDS SLATE CHEESE BOARD** JS/CB/R/CF