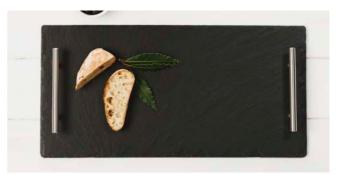

## Slate Serving Trays

Shop from our range of stylish, hand crafted slate serving trays featuring striking decorative handles in a chilli or straight shape. All items gift boxed.

SMALL SLATE SERVING TRAY WITH CHILLI HANDLES 42 x 15cm JS/ST/CS/B

MEDIUM SLATE SERVING TRAY WITH CHILLI HANDLES 35 x 25cm JS/ST/CM/B

OVAL SLATE SERVING TRAY WITH CHILLI HANDLES
41 x 22cm JS/ST/CO/B

LARGE SLATE SERVING TRAY WITH CHILILI HANDLES 50 x 25cm JS/ST/CL/B

SMALL SLATE SERVING TRAY WITH STRAIGHT HANDLES 42 x 15cm JS/ST/TS/B

MEDIUM SLATE SERVING TRAY WITH STRAIGHT HANDLES  $35 \times 25 \text{cm}$  JS/ST/TM/B

LARGE SLATE SERVING TRAY WITH STRAIGHT HANDLES 50 x 25cm JS/ST/TL/B