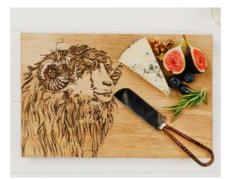

FOX OAK SERVING BOARD JS/SO/SB30/NF

KINGFISHER OAK SERVING BOARD JS/SO/SB30/KF

OAK SERVING BOARDS 30 x 20 x 2cm

DUCK JS/SO/SB3O/D

QUACKING DUCKS JS/SO/SB3O/QD

GEESE JS/SO/SB3O/GE

CHICKEN
JS/SO/SB3O/CH

RAM JS/SO/SB3O/R

COUNTRY FRIENDS
JS/SO/SB3O/CF

KISSING COWS
JS/SO/SB3O/KC

PIG JS/SO/SB30/PIG

HORSE JS/SO/SB3O/HO

SPANIEL
JS/SO/SB30/SP

LABRADOR JS/SO/SB3O/LAB

GUN DOG JS/SO/SB3O/GD

THISTLE OAK CHOPPING BOARD JS/SO/SB3O/T