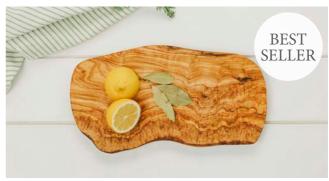

## Olive Wood Chopping Boards

With their richly coloured grain, these chopping boards are perfect for use in the kitchen whilst preparing food. Also can be used as serving boards when entertaining.

**OLIVE WOOD CHOPPING BOARD - 30CM** 30 x 21cm NM/OL052 I

**OLIVE WOOD CHOPPING BOARD - 35CM** 35 x 22cm NM/OLO25 I

**OLIVE WOOD CHOPPING BOARD - 40CM** 40 x 23cm NM/OL039 I

**OLIVE WOOD CHOPPING BOARD - 45CM** 45 x 24cm NM/OLO51 I

**OLIVE WOOD CHOPPING BOARD - 50CM** 50 x 26cm NM/OL083 I