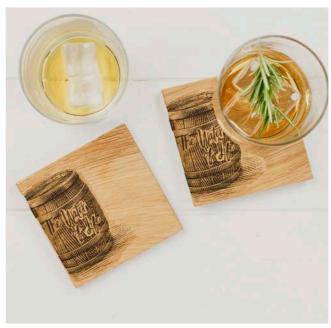

**2 WATER OF LIFE OAK COASTERS** JS/SO/C2/WOL

**2 GUN CARTRIDGE OAK COASTERS** JS/SO/C2/GC

**2 COUNTRY FRIENDS OAK COASTERS** JS/SO/C2/CF

**2 HORSE OAK COASTERS** JS/SO/C2/HO

**2 THISTLE OAK COASTERS** JS/SO/C2/T