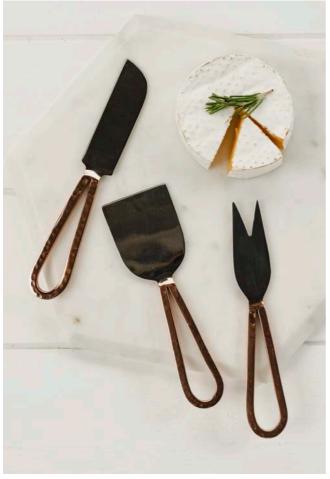

#### CHEESE ACCESSORIES

**3 COPPER CHEESE KNIVES** Varied 17.5 - 19cm (L) JS/C/CKS/B

**COPPER CHEESE & CHUTNEY SET** Pot  $6.5 cm(Dia) \times 12.5 cm \times 3.5 cm(H)$  / Spoon 11cm (L) / Knife 15 cm(L)JS/C/ACS/B

**COPPER CHEESE KNIFE SET** 16cm (L) Each JS/C/CK/2/B

**COPPER CHEESE KNIFE** 22 x 3cm JS/C/CK/B

**4 MINI COPPER CHEESE KNIVES** 12cm (L) Each JS/C/MCK4/B