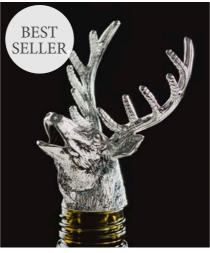

#### **Barware**

Choose from our unique stag engraved whisky stones, fun and playful cow and stag pourers and stylish bottle openers. We have some really great pick up gifts for the home bar.

STAINLESS STEEL HIGHLAND COW WINE POURER

11cm

JS/WBP/HC

STAINLESS STEEL STAG WINE POURER

14cm

JS/WBP/S

STAINLESS STEEL PHEASANT WINE BOTTLE STOPPER

10.5cm

JS/BS/S/PH