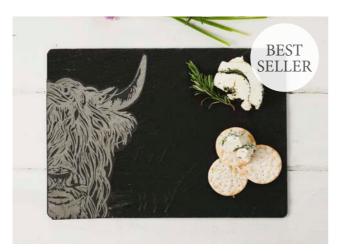

## **Engraved Slate Cheese Boards**

Choose from 20 great cheese board designs engraved with various stylish and fun designs.

35 x 25cm

BELLY BAND PACKAGING

HIGHLAND COW SLATE CHEESE BOARD JS/CB/R/HC

STAG SLATE CHEESE BOARD JS/CB/R/S