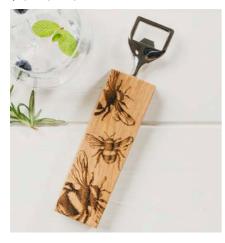

#### Oak Bottle Openers

Unique engraved bottle openers made from hand crafted Scottish oak. A novel and stylish bar accessory perfect for gifting.

5 x 20 X 2cm

Belly Band Packaging

STAG OAK BOTTLE OPENER JS/SO/BO/S

H/COW OAK BOTTLE OPENER JS/SO/BO/HC

PHEASANT OAK BOTTLE OPENER JS/SO/BO/PH

HARE OAK BOTTLE OPENER JS/SO/BO/H

GIN OAK BOTTLE OPENER JS/SO/BO/GIMT

SALMON OAK BOTTLE OPENER JS/SO/BO/SA

BEE OAK BOTTLE OPENER JS/SO/BO/BEE

CARTRIDGE OAK BOTTLE OPENER JS/SO/BO/CA

SCOTLAND OAK BOTTLE OPENER JS/SO/BO/SC