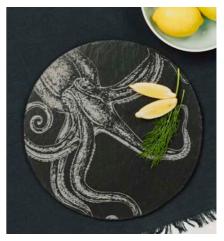

**WHALE SLATE CHEESE BOARD** JS/CB/O/W

**OCTOPUS SLATE CHEESE BOARD** JS/CB/O/O