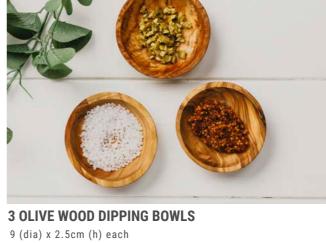

**OLIVE WOOD RUSTIC COASTER SET WITH HOLDER** Varied - 8 - 10cm (dia) NM/OL071

**4 OLIVE WOOD ROUND COASTERS** 9cm (dia) NM/OLGB214RGS

**OLIVE WOOD SMALL PESTLE & MORTAR** 5 x 10cm (dia) NM/OL227

**4 OLIVE WOOD RUSTIC COASTERS** Varied - 8 - 10cm (dia) NM/OL995/B

**4 OLIVE WOOD SQUARE COASTERS** 9 x 9cm NM/OLGB210RGS

**MORTAR** Mortar 16.5 x 14cm (dia) / Pestle 15cm NM/OL011RGS

NEW!