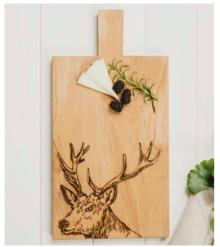

#### Large Oak Serving Boards

Generously sized serving boards perfect for sharing. Load them up with all your favourite cheeses and antipasti and share with friends.

60 x 25 x 2cm

Belly Band Packaging

BEST SELLER

PHEASANT LARGE OAK SERVING BOARD JS/SO/LSB/PH

BEE LARGE OAK SERVING BOARD JS/SO/LSB/B

HIGHLAND COW LARGE OAK SERVING BOARD JS/SO/LSB/HC