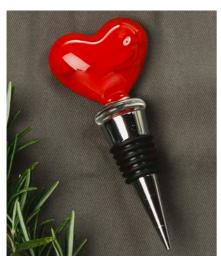

ANTLER BOTTLE OPENER
18 x 7cm

JS/BO/A/B

**GLASS STAG WINE BOTTLE STOPPER** 13 x 4cm

JS/BS/S/B

PHEASANT BOTTLE OPENER
13 x 5.5cm

JS/BO/PH