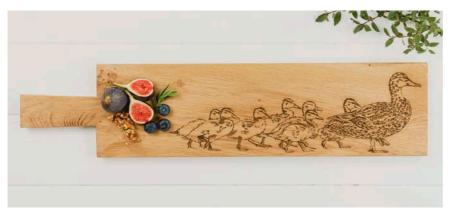

### Long Oak Serving Paddles

Long, sleek serving paddles that will add a great element of country charm to any home.

Belly Band Packaging

STAG JS/SO/PL/ST

HIGHLAND COW JS/SO/PL/HC

HARE JS/SO/PL/H

SCANDI STAG
JS/SO/PL/SS

JERSEY COW JS/SO/PL/OJC

BEE JS/SO/PL/B

**PHEASANT** JS/SO/PL/PH

**DUCK AND DUCKLINGS** JS/SO/PL/DD

**CHICKEN** JS/SO/PL/CH

**COUNTRY FRIENDS** JS/SO/PL/CF

JS/SO/PL/D

LOBSTER JS/SO/PL/LO