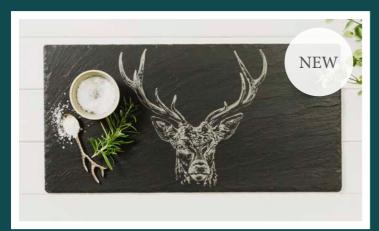

## **Engraved Slate Cheese Boards**

Choose from 20 great cheese board designs engraved with various stylish and fun designs.

35 x 25cm

BELLY BAND PACKAGING

HIGHLAND COW SLATE CHEESE BOARD JS/CB/R/HC

STAG SLATE CHEESE BOARD JS/CB/R/S