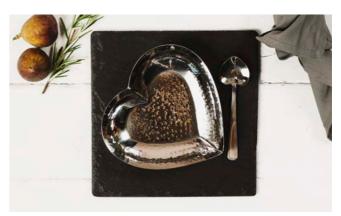

#### **Unique Serveware**

6 unique serveware pieces to help add a stylish touch to entertaining at home. All items gift boxed.

HEART DISH & SPOON SET Slate Base 20 x 20cm JS/DS/H/B

SHEESHAM WOOD BOWL & PADDLE SET
19.5 x 45 x 1.5cm
JS/S/SPBS/B