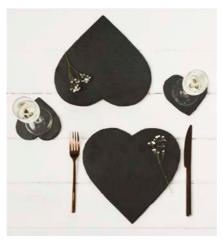

4 SQUARE SLATE COASTERS 11 x 11cm

JS/C/S4/B

2 RECTANGULAR SLATE PLACE MATS 30 x 22cm JS/TM/R2/B

4 HEART SLATE COASTERS 11 x 11cm JS/C/H4/B

4 ROUND SLATE COASTERS 11cm(dia) JS/C/O4/B

4 DOUBLE SLATE COASTERS 20 x 11cm JS/C/D4/B

4 TRIPLE SLATE COASTERS 29 x 11cm JS/C/T4/B

2 SQUARE SLATE PLACE MATS 25 x 25cm JS/TM/S2/B

2 HEART SLATE PLACE MATS 25 x 25cm JS/TM/H2/B

2 ROUND SLATE PLACE MATS 24cm(dia) JS/TM/O2/B

2 LARGE SLATE PLACE MATS/TRIVETS 35 x 25cm JS/T/2/B

**RECTANGULAR SLATE CHEESE BOARD** 

35 x 25cm

JS/CB/R/B

**HEART SLATE CHEESE BOARD** 

30 x 30cm

JS/CB/H/B

**SQUARE SLATE CHEESE BOARD** 

30 x 30cm