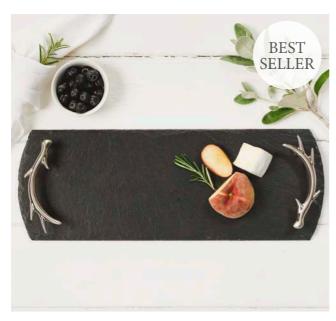

## **Antler Slate Serving Trays**

4 stunning hand crafted slate serving trays featuring bold, decorative antler handles in stainless steel. Ideal for serving a selection of cheese and crackers, your favourite canapés or nibbles in style. All items gift boxed.

SMALL SLATE TRAY WITH ANTLER HANDLES
42 x 15cm
JS/ST/AS/B

MEDIUM SLATE TRAY WITH ANTLER HANDLES  $35 \times 25 \text{cm}$  JS/ST/AM/B

OVAL SLATE TRAY WITH ANTLER HANDLES
41 x 22cm
JS/ST/AO/B

LARGE SLATE TRAY WITH ANTLER HANDLES
50 x 25cm
JS/ST/AL/B