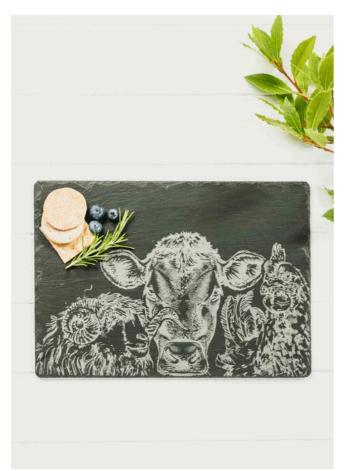

## **Engraved Slate Cheese Boards**

Choose from 20 great cheese board designs engraved with various stylish and fun designs.

35 x 25cm

BELLY BAND PACKAGING

HIGHLAND COW SLATE CHEESE BOARD JS/CB/R/HC

STAG SLATE CHEESE BOARD JS/CB/R/S