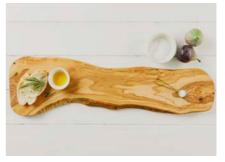

## Naturally Med

Olive wood serveware and accessories hand crafted by skilled craftsmen in the Mediterranean from single pieces of sustainably sourced olive wood.

34 x 19cm

NM/OL032/L