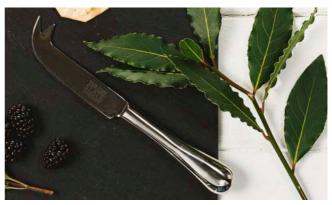

#### CHEESE ACCESSORIES

**4 MINI ANTLER CHEESE KNIVES** 12cm (L) Each JS/MCK/A/4/B

**STAG ANTLER CHEESE KNIFE** 22 x 3cm JS/CK/S/B

**4 MINI CHEESE KNIVES** 12cm (L) Each JS/MCK/4/B

**CHEESE KNIFE** 22 x 3cm JS/CK/B

**HEART EMBLEM CHEESE WIRE** 10 x 8.5cm JS/CW/H/B