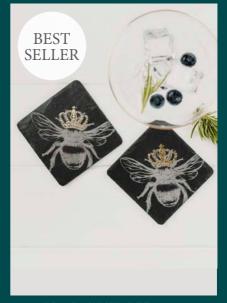

**4 BEE SLATE COASTERS** JS/C/S4/BEE

**4 KISSING HARES SLATE COASTERS** JS/C/S4/KH

**4 COUNTRY FRIENDS SLATE COASTERS** JS/C/S4/CF

**4 THISTLE SLATE COASTERS** JS/C/S4/T

**4 CONTEMPORARY THISTLE SLATE** COASTERS JS/C/S4/CT

**4 WHALE SLATE COASTERS** JS/C/O4/W

2 GOLD GIN IS MY TONIC SLATE COASTERS
JS/C/S2/GIMT

2 GOLD LOVE GIN SLATE COASTERS 11cm (dia) JS/C/O2/LG

2 GOLD CROWNED BEE SLATE COASTERS JS/C/O2/GB