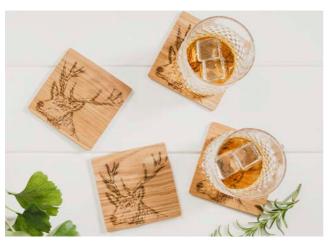

## Willow Veneer Place Mats & Coasters

Stylish yet practical willow veneer place mats and coasters are the perfect addition to any home. Easy wipe clean.

Scottish Made Ribbon & Swing Tag

4 STAG VENEER COASTERS JS/SO/VCS/S

4 PHEASANT VENEER COASTERS JS/SO/VCS/PH

4 BEE VENEER COASTERS JS/SO/VCS/BEE

4 HIGHLAND COW VENEER COASTERS JS/SO/VCS/HC

4 HARE VENEER COASTERS JS/SO/VCS/H

4 THISTLE VENEER COASTERS JS/SO/VCS/CT

**2 STAG VENEER PLACE MATS** JS/SO/VPM/S

**2 PHEASANT VENEER PLACE MATS** JS/SO/VPM/PH

**2 BEE VENEER PLACE MATS** JS/SO/VPM/BEE

**2 THISTLE VENEER PLACE MATS** JS/SO/VPM/CT