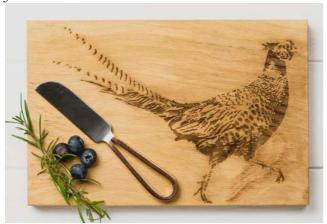

## **Engraved Slate Cheese Boards**

Choose from 20 great cheese board designs engraved with various stylish and fun designs.

35 x 25cm

BELLY BAND PACKAGING

HIGHLAND COW SLATE CHEESE BOARD JS/CB/R/HC

STAG SLATE CHEESE BOARD JS/CB/R/S

PHEASANT SLATE CHEESE BOARD JS/CB/R/PH

BEE SLATE CHEESE BOARD JS/CB/R/BEE

HARE SLATE CHEESE BOARD
JS/CB/R/H

KISSING HARES SLATE CHEESE BOARD JS/CB/R/KH

QUACKING DUCKS SLATE CHEESE BOARD JS/CB/R/QD

**COUNTRY FRIENDS SLATE CHEESE BOARD** JS/CB/R/CF