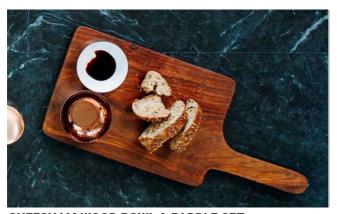

#### Slate Cheese Board & Knife Gift Sets

Present and serve your favourite cheeses in style with these striking engraved cheese board and knife sets.

Cheese Board 35 x 25cm / Knife 22cm

BEE JS/CBGS/B

STAG JS/CBGS/S

#### **GIFT BOXED**

Gift boxed in our high quality black presentation boxes, these sets make an excellent gift for any cheese lover. **BEST SELLERS** 