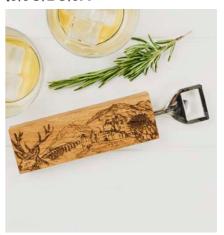

#### Oak Bottle Openers

Unique engraved bottle openers made from hand crafted Scottish oak. A novel and stylish bar accessory perfect for gifting.

5 x 20 X 2cm

Belly Band Packaging

STAG OAK BOTTLE OPENER JS/SO/BO/S

H/COW OAK BOTTLE OPENER JS/SO/BO/HC

PHEASANT OAK BOTTLE OPENER JS/SO/BO/PH

HARE OAK BOTTLE OPENER JS/SO/BO/H

GIN OAK BOTTLE OPENER JS/SO/BO/GIMT

SALMON OAK BOTTLE OPENER JS/SO/BO/SA

BEE OAK BOTTLE OPENER JS/SO/BO/BEE

CARTRIDGE OAK BOTTLE OPENER JS/SO/BO/CA

SCOTLAND OAK BOTTLE OPENER JS/SO/BO/SC