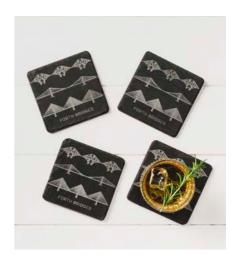

**4 FORTH BRIDGES SLATE COASTERS** JS/C/S4/FB

**4 GIN SLATE COASTERS** JS/C/S4/G

**4 WHISKY SLATE COASTERS** JS/C/S4/W

**4 PROSECCO SLATE COASTERS** JS/C/S4/P

**4 SNAPPER SLATE COASTERS** JS/C/S4/SN

**4 OCTOPUS SLATE COASTERS** JS/C/O4/O