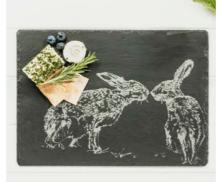

## **Engraved Slate Cheese Boards**

Choose from 20 great cheese board designs engraved with various stylish and fun designs.

35 x 25cm

BELLY BAND PACKAGING

HIGHLAND COW SLATE CHEESE BOARD JS/CB/R/HC

STAG SLATE CHEESE BOARD JS/CB/R/S

PHEASANT SLATE CHEESE BOARD JS/CB/R/PH

BEE SLATE CHEESE BOARD JS/CB/R/BEE

HARE SLATE CHEESE BOARD
JS/CB/R/H

KISSING HARES SLATE CHEESE BOARD JS/CB/R/KH

QUACKING DUCKS SLATE CHEESE BOARD JS/CB/R/QD

**COUNTRY FRIENDS SLATE CHEESE BOARD** JS/CB/R/CF