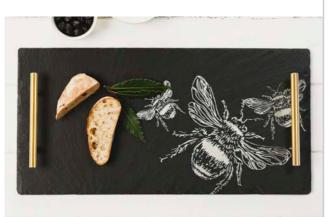

## Bee Slate Serving Trays

With there being plenty of buzz around our bee designs we have expanded our bee collection to include these stylish engraved serving trays. Complete with contemporary gold handles.

BELLY BAND PACKAGING

GIFT BOX

Now you can choose between boxed or belly banded engraved trays!