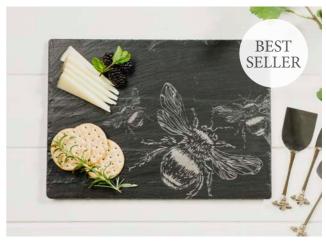

## **Engraved Slate Cheese Boards**

Choose from 20 great cheese board designs engraved with various stylish and fun designs.

35 x 25cm

BELLY BAND PACKAGING

HIGHLAND COW SLATE CHEESE BOARD JS/CB/R/HC

STAG SLATE CHEESE BOARD JS/CB/R/S

PHEASANT SLATE CHEESE BOARD JS/CB/R/PH

BEE SLATE CHEESE BOARD JS/CB/R/BEE

HARE SLATE CHEESE BOARD
JS/CB/R/H

KISSING HARES SLATE CHEESE BOARD JS/CB/R/KH

QUACKING DUCKS SLATE CHEESE BOARD JS/CB/R/QD

**COUNTRY FRIENDS SLATE CHEESE BOARD** JS/CB/R/CF