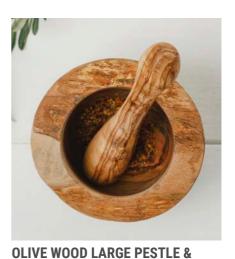

**OLIVE WOOD RUSTIC COASTER SET WITH HOLDER** Varied - 8 - 10cm (dia) NM/OL071

**4 OLIVE WOOD ROUND COASTERS** 9cm (dia) NM/OLGB214RGS

**OLIVE WOOD SMALL PESTLE & MORTAR** 5 x 10cm (dia) NM/OL227

**4 OLIVE WOOD RUSTIC COASTERS** Varied - 8 - 10cm (dia) NM/OL995/B

**4 OLIVE WOOD SQUARE COASTERS** 9 x 9cm NM/OLGB210RGS

**MORTAR** Mortar 16.5 x 14cm (dia) / Pestle 15cm NM/OL011RGS

NEW!