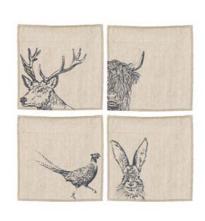

## **Linen Napkins**

Distinctive screen printed linen napkins that will add a country sophistication to your table.

40 x 40 cm

Belly band packaging

4 HIGHLAND COW LINEN NAPKINS LT/N4/HC

**4 STAG LINEN NAPKINS** LT/N4/S

**4 PHEASANT LINEN NAPKINS** LT/N4/PH

**4 HARE LINEN NAPKINS** LT/N4/H

4 BEE LINEN NAPKINS LT/N4/B

4 COUNTRY ANIMALS LINEN NAPKINS LT/N4/CA