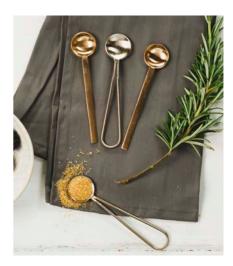

Honey Drizzler 14.5cm / Butter Knife
15.5cm / Jam Spoon 14cm

JS/BBS

4 GOLD BEE SPOONS  $_{13\,\mathrm{cm}\ each}$  JS/S/GB4/B

JS/CC/2/B

4 GOLD & COPPER SPOONS

10.5cm

JS/S/GC/4/B

**BEE SALAD SERVER SET** 28 X 7.5cm(dia) each JS/SS/B

3 GOLD BEE CHEESE KNIVES

Varied 17.5cm - 19cm each JS/B/CKS/B