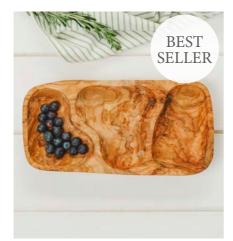

**SMALL HANDLED CHEESE BOARD** 30 x 15cm NM/OLGB601 I

**CHEESE BOARD & KNIFE SET** Board 30 x 15cm | Knife 17.5cm NM/OLGB601RGS I

**RUSTIC RECTANGULAR CHOPPING BOARD** 34 x 19cm NM/OL032 I