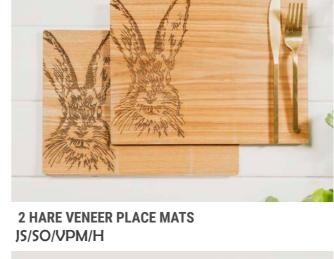

## Willow Veneer Place Mats & Coasters

Stylish yet practical willow veneer place mats and coasters are the perfect addition to any home. Easy wipe clean.

Scottish Made Ribbon & Swing Tag

4 STAG VENEER COASTERS JS/SO/VCS/S

**2 PHEASANT VENEER PLACE MATS** JS/SO/VPM/PH

**2 BEE VENEER PLACE MATS** JS/SO/VPM/BEE

**2 THISTLE VENEER PLACE MATS** JS/SO/VPM/CT