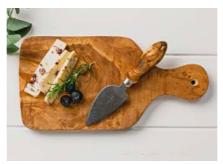

## Olive Wood Carving Boards

These fantastic carving boards are great for carving meats. Each board is complete with grooves carved all the way around the rims which are designed to catch the meat juices.