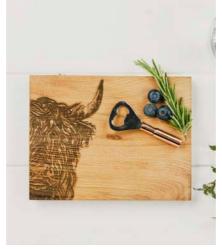

#### Large Oak Serving Boards

Generously sized serving boards perfect for sharing. Load them up with all your favourite cheeses and antipasti and share with friends.

60 x 25 x 2cm

Belly Band Packaging

BEST SELLER

PHEASANT LARGE OAK SERVING BOARD JS/SO/LSB/PH

BEE LARGE OAK SERVING BOARD JS/SO/LSB/B

HIGHLAND COW LARGE OAK SERVING BOARD JS/SO/LSB/HC