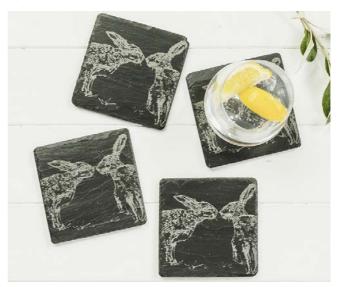

## **Engraved Slate Coasters**

The perfect coffee table accessory or dinner table addition. With 27 designs to choose from, there's something for everyone.

BELLY BAND PACKAGING

11 x 11cm

4 WOODLAND FRIENDS SLATE COASTERS JS/C/S4/WF

4 COUNTRY ANIMALS SLATE COASTERS JS/C/S4/CA

4 STAG SLATE COASTERS JS/C/S4/S

4 HIGHLAND COW SLATE COASTERS JS/C/S4/HC

**4 PHEASANT SLATE COASTERS** JS/C/S4/PH

**4 HARE SLATE COASTERS** JS/C/S4/H

**4 QUACKING DUCKS SLATE COASTERS** JS/C/S4/QD