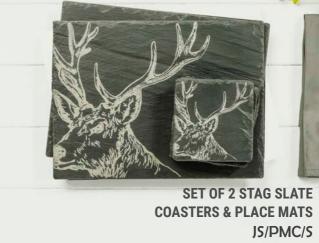

## Slate Place Mat and Coaster Gift Sets

Great news - our best selling engraved place mats and coasters now come gift boxed in sets for two! The perfect gift for new home owners and more.

Place Mats 30 x 22cm / Coasters 11 X 11cm