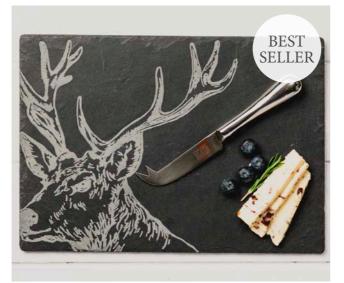

#### Slate Cheese Board & Knife Gift Sets

Present and serve your favourite cheeses in style with these striking engraved cheese board and knife sets.

Cheese Board 35 x 25cm / Knife 22cm

BEE JS/CBGS/B

STAG JS/CBGS/S