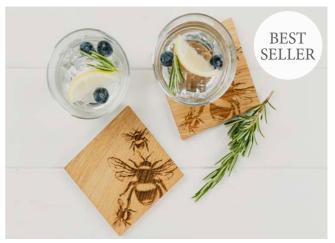

#### **Oak Coasters**

Hand crafted Scottish oak coasters engraved with a variety of fun and stylish designs. A lovely table piece for you to set your drinks on.

11 X 11 X 1cm

**€8.**<sup>75</sup>

2 STAG OAK COASTERS JS/SO/C2/S

2 HIGHLAND COW OAK COASTERS JS/SO/C2/HC

2 HARE OAK COASTERS JS/SO/C2/H

2 PHEASANT OAK COASTERS JS/SO/C2/PH

2 BEE OAK COASTERS JS/SO/C2/B

11 X 11 X 1cm OAK COASTERS

**2 GIN IS MY TONIC OAK COASTERS** JS/SO/C2/GIMT