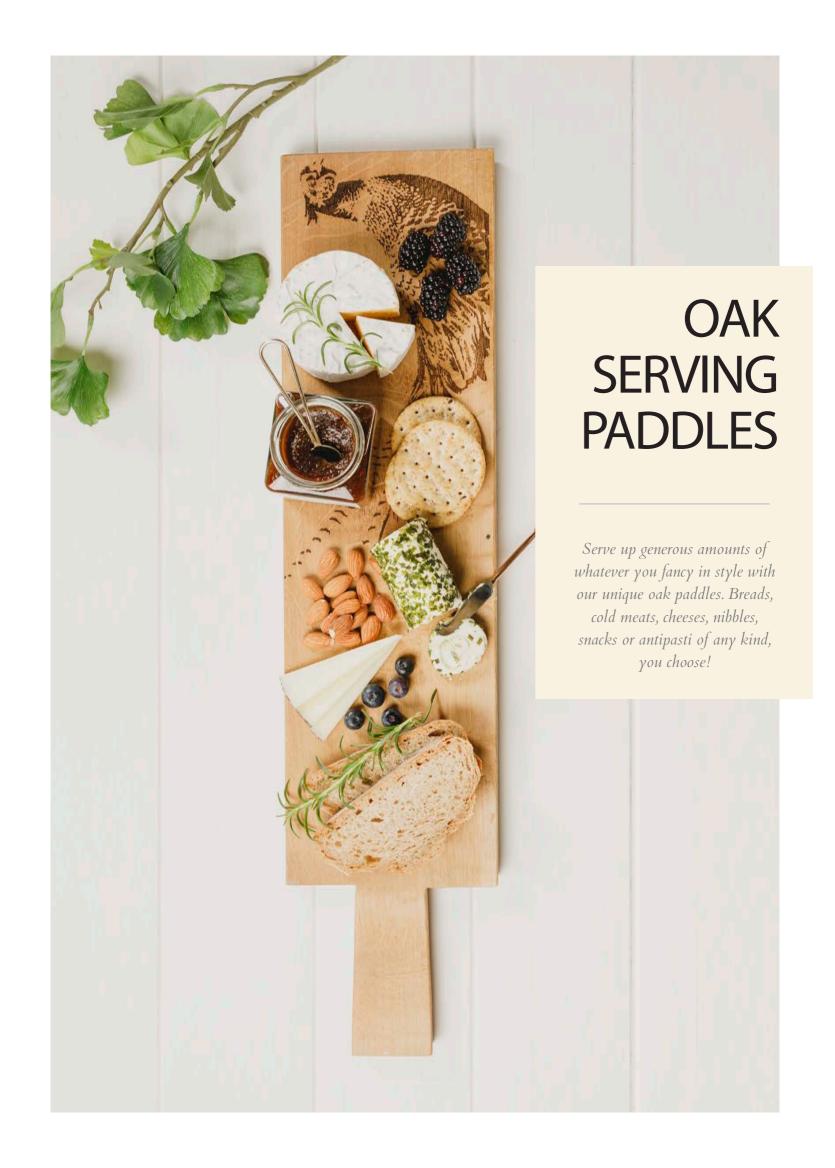

### Medium Oak Serving Paddles

35 x 25 x 2cm

Generously sized for a large selection of your favourite cheeses, meats and antipasti. They're so beautiful you'll want to keep them out on display.

STAG PRINCE JS/SO/OPM/SP

HIGHLAND COW JS/SO/OPM/HC

BEES JS/SO/OPM/B

MONARCH STAG JS/SO/OPM/MS

KISSING HARES JS/SO/OPM/KH

PIG JS/SO/OPM/PI

**PHEASANT** JS/SO/OPM/PH

**COUNTRY FRIENDS** JS/SO/OPM/CF

**JERSEY COW** JS/SO/OPM/JC