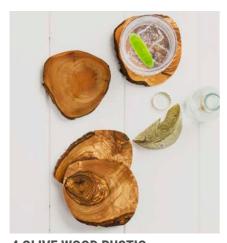

## Naturally Med

Olive wood serveware and accessories hand crafted by skilled craftsmen in the Mediterranean from single pieces of sustainably sourced olive wood.

34 x 19cm

NM/OL032/L

## **Engraved Olive Wood Boards**

Artisan olive wood boards complete with unique engraved designs. Perfect for use as a chopping board or cheese and antipasi board. A lovely addition to the kitchen.

KISSING HARES HEART SHAPED OLIVE WOOD BOARD 21 x 19cm