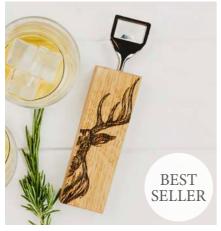

#### Oak Bottle Openers

Unique engraved bottle openers made from hand crafted Scottish oak. A novel and stylish bar accessory perfect for gifting.

5 x 20 X 2cm

Belly Band Packaging

STAG OAK BOTTLE OPENER JS/SO/BO/S

#### Oak Bottle Stoppers

6 stunning hand crafted oak bottle stoppers featuring our most loved engraved designs. A lovely gift for any wine lover.

Swing Tag

MONARCH STAG OAK BOTTLE STOPPER JS/SO/BS/MS

HIGHLAND COW OAK BOTTLE STOPPER JS/SO/BS/HC