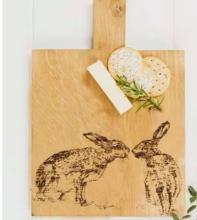

## **Engraved Slate Cheese Boards**

Choose from 20 great cheese board designs engraved with various stylish and fun designs.

35 x 25cm

BELLY BAND PACKAGING

HIGHLAND COW SLATE CHEESE BOARD JS/CB/R/HC

STAG SLATE CHEESE BOARD JS/CB/R/S

PHEASANT SLATE CHEESE BOARD JS/CB/R/PH

BEE SLATE CHEESE BOARD JS/CB/R/BEE

HARE SLATE CHEESE BOARD
JS/CB/R/H

KISSING HARES SLATE CHEESE BOARD JS/CB/R/KH

QUACKING DUCKS SLATE CHEESE BOARD JS/CB/R/QD

**COUNTRY FRIENDS SLATE CHEESE BOARD** JS/CB/R/CF