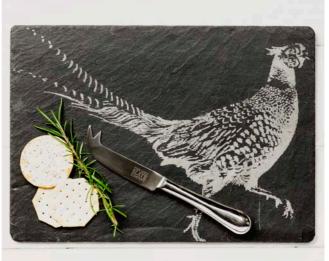

#### Slate Cheese Board & Knife Gift Sets

Present and serve your favourite cheeses in style with these striking engraved cheese board and knife sets.

Cheese Board 35 x 25cm / Knife 22cm

BEE JS/CBGS/B

STAG JS/CBGS/S

HIGHLAND COW JS/CBGS/HC

PHEASANT JS/CBGS/PH