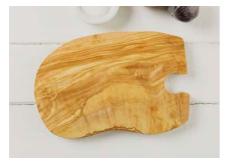

## Naturally Med

Olive wood serveware and accessories hand crafted by skilled craftsmen in the Mediterranean from single pieces of sustainably sourced olive wood.

34 x 19cm

NM/OL032/L

## **Engraved Olive Wood Boards**

Artisan olive wood boards complete with unique engraved designs. Perfect for use as a chopping board or cheese and antipasi board. A lovely addition to the kitchen.

KISSING HARES HEART SHAPED OLIVE WOOD BOARD 21 x 19cm