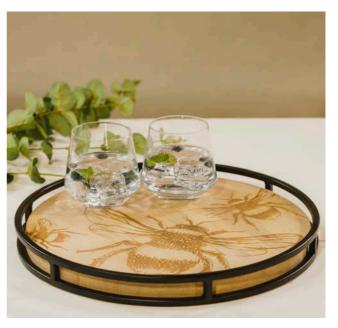

## Bee Slate Serving Trays

With there being plenty of buzz around our bee designs we have expanded our bee collection to include these stylish engraved serving trays. Complete with contemporary gold handles.

BELLY BAND PACKAGING

GIFT BOX

Now you can choose between boxed or belly banded engraved trays!

#### **SMALL BEE SLATE SERVING TRAY**

42 x 15cm

BELLY BAND

GIFT BOXED

JS/ST/SB/UB

JS/ST/SB/B

#### **MEDIUM BEE SLATE SERVING TRAY**

35 x 25cm

BELLY BAND

GIFT BOXED

JS/ST/MB/UB

JS/ST/MB/B

#### LARGE BEE SLATE SERVING TRAY

50 x 25cm

BELLY BAND

GIFT BOXED

JS/ST/LB/UB

JS/ST/LB/B