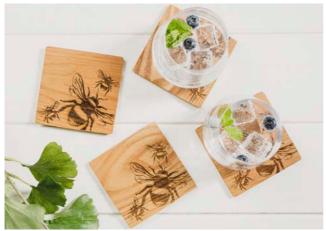

## Willow Veneer Place Mats & Coasters

Stylish yet practical willow veneer place mats and coasters are the perfect addition to any home. Easy wipe clean.

Scottish Made Ribbon & Swing Tag

4 STAG VENEER COASTERS JS/SO/VCS/S

4 PHEASANT VENEER COASTERS JS/SO/VCS/PH

4 BEE VENEER COASTERS JS/SO/VCS/BEE

4 HIGHLAND COW VENEER COASTERS JS/SO/VCS/HC

4 HARE VENEER COASTERS JS/SO/VCS/H

4 THISTLE VENEER COASTERS JS/SO/VCS/CT

**2 STAG VENEER PLACE MATS** JS/SO/VPM/S

**2 PHEASANT VENEER PLACE MATS** JS/SO/VPM/PH

**2 BEE VENEER PLACE MATS** JS/SO/VPM/BEE

**2 THISTLE VENEER PLACE MATS** JS/SO/VPM/CT