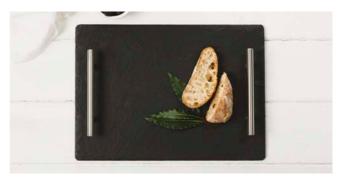

## Slate Serving Trays

Shop from our range of stylish, hand crafted slate serving trays featuring striking decorative handles in a chilli or straight shape. All items gift boxed.

SMALL SLATE SERVING TRAY WITH CHILLI HANDLES 42 x 15cm JS/ST/CS/B

MEDIUM SLATE SERVING TRAY WITH CHILLI HANDLES 35 x 25cm JS/ST/CM/B

OVAL SLATE SERVING TRAY WITH CHILLI HANDLES
41 x 22cm JS/ST/CO/B

LARGE SLATE SERVING TRAY WITH CHILILI HANDLES 50 x 25cm JS/ST/CL/B

SMALL SLATE SERVING TRAY WITH STRAIGHT HANDLES 42 x 15cm JS/ST/TS/B

MEDIUM SLATE SERVING TRAY WITH STRAIGHT HANDLES  $35 \times 25 \text{cm}$  JS/ST/TM/B

LARGE SLATE SERVING TRAY WITH STRAIGHT HANDLES 50 x 25cm JS/ST/TL/B