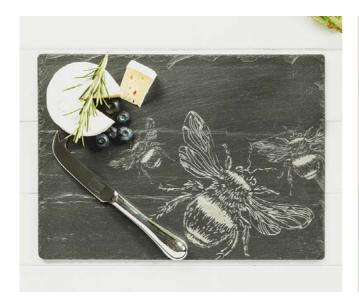

#### Slate Cheese Board & Knife Gift Sets

Present and serve your favourite cheeses in style with these striking engraved cheese board and knife sets.

Cheese Board 35 x 25cm / Knife 22cm

BEE JS/CBGS/B

STAG JS/CBGS/S