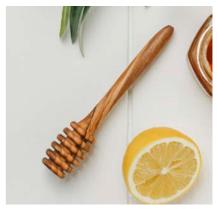

NM/SMALLUTENSILSET

**OLIVE WOOD CHEESE GRATER SET** 

18 x 7 x 6.5cm (h)

NM/OL181RGS

**OLIVE WOOD SALT SCOOP** 7 x 2cm NM/OL127

**OLIVE WOOD SALT / SUGAR POT** 18 (dia) x 9cm NM/OL226

**OLIVE WOOD HONEY DIPPER** 15 x 2.3cm NM/OL027