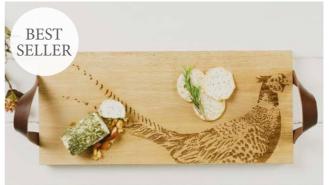

## **Engraved Slate Cheese Boards**

Choose from 20 great cheese board designs engraved with various stylish and fun designs.

35 x 25cm

BELLY BAND PACKAGING

HIGHLAND COW SLATE CHEESE BOARD JS/CB/R/HC

STAG SLATE CHEESE BOARD JS/CB/R/S

PHEASANT SLATE CHEESE BOARD JS/CB/R/PH

BEE SLATE CHEESE BOARD JS/CB/R/BEE

HARE SLATE CHEESE BOARD
JS/CB/R/H

KISSING HARES SLATE CHEESE BOARD JS/CB/R/KH

QUACKING DUCKS SLATE CHEESE BOARD JS/CB/R/QD

**COUNTRY FRIENDS SLATE CHEESE BOARD** JS/CB/R/CF