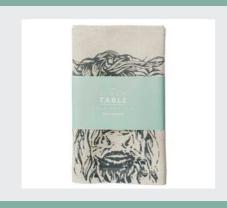

# Washing up with Style

Lightweight, highly absorbent and quick drying these tea towels are every bit practical as they are beautiful.

70 x 50cm

STAG LINEN TEA TOWEL LT/TT/S

HIGHLAND COW LINEN TEA TOWEL  $\operatorname{LT/TT/HC}$ 