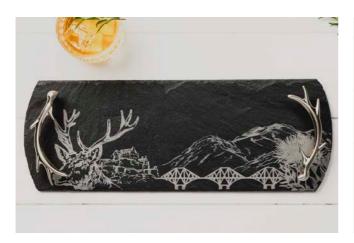

## **Antler Slate Serving Trays**

4 stunning hand crafted slate serving trays featuring bold, decorative antler handles in stainless steel. Ideal for serving a selection of cheese and crackers, your favourite canapés or nibbles in style. All items gift boxed.

SMALL SLATE TRAY WITH ANTLER HANDLES
42 x 15cm
JS/ST/AS/B

MEDIUM SLATE TRAY WITH ANTLER HANDLES  $35 \times 25 \text{cm}$  JS/ST/AM/B

OVAL SLATE TRAY WITH ANTLER HANDLES
41 x 22cm
JS/ST/AO/B

LARGE SLATE TRAY WITH ANTLER HANDLES
50 x 25cm
JS/ST/AL/B