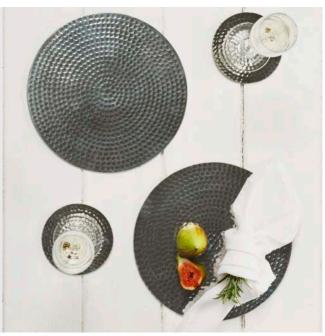

SLATE TABLE RUNNER 50 x 25cm JS/TR/B

**4 FLAT HAMMERED COPPER COASTERS** 10cm(dia) JS/C/FH/C4/UB

**4 FLAT HAMMERED GOLD COASTERS** 10cm(dia) JS/G/FH/C4/UB

**4 FLAT HAMMERED STAINLESS STEEL COASTERS** 10cm(dia) JS/SS/FH/C4/UB

**2 FLAT HAMMERED COPPER PLACE MATS** 23cm(dia) JS/C/FH/TM2/UB

**2 FLAT HAMMERED STAINLESS STEEL PLACE MATS** 23cm(dia) JS/SS/FH/TM2/UB