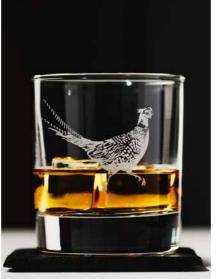

HIGHLAND COW JS/GT/S4/HC

STAG JS/GT/S4/S

PHEASANT JS/GT/S4/PH

HARE JS/GT/S4/H

THISTLE
JS/GT/S4/T

FORTH BRIDGES
JS/GT/S4/FB

## Glass Tumbler & Slate Coaster Gift Sets

High quality glass tumbler and hand crafted slate coaster sets which are great gift ideas for any whisky or brandy lover.

Glass 9.5 x 8.5cm (dia) / 11.5 oz / Coaster 10 x 10cm

STAG GLASS TUMBLER WITH SLATE COASTER GIFT SET JS/GTS/S

PHEASANT GLASS TUMBLER WITH SLATE COASTER GIFT SET JS/GTS/PH

HARE GLASS TUMBLER WITH SLATE COASTER GIFT SET JS/GTS/H

THE WATER OF LIFE GLASS
TUMBLER WITH SLATE COASTER
GIFT SET
JS/GTS/WOL