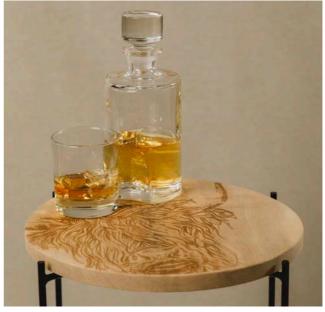

## Sycamore Occasional Tables

Hand crafted from Scottish sycamore with contrasting matte black metal stand, our occassional tables are a unique decorative homeware piece.

34 (dia) x 49.5cm (h)

MONARCH STAG SYCAMORE OCCASSIONAL TABLE

PHEASANT SYCAMORE OCCASSIONAL TABLE JS/SO/OT/PH

HIGHLAND COW SYCAMORE OCCASSIONAL TABLE JS/SO/OT/HC

**BEE SYCAMORE OCCASSIONAL TABLE** JS/SO/OT/BEE

LARGE SYCAMORE JERSEY COW PADDLE 65 x 30 X 2cm JS/SO/PLRG/JC