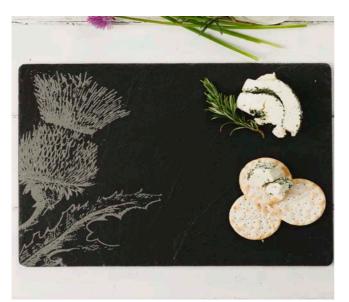

## **Engraved Slate Cheese Boards**

Choose from 20 great cheese board designs engraved with various stylish and fun designs.

35 x 25cm

BELLY BAND PACKAGING

HIGHLAND COW SLATE CHEESE BOARD JS/CB/R/HC

STAG SLATE CHEESE BOARD JS/CB/R/S

**LABRADOR SLATE CHEESE BOARD** JS/CB/R/LAB

**KISSING COWS SLATE CHEESE BOARD** JS/CB/R/KC

**SHEEP SLATE CHEESE BOARD** JS/CB/R/SH

**SPANIEL SLATE CHEESE BOARD** JS/CB/R/SP

THISTLE SLATE CHEESE BOARD JS/CB/R/T

**CONTEMPORARY THISTLE SLATE CHEESE BOARD** JS/CB/R/CT

**SCOTLAND SLATE CHEESE BOARD** JS/CB/R/SC

FORTH BRIDGES SLATE CHEESE BOARD JS/CB/R/FB

**ANTIPASTI SLATE CHEESE BOARD** JS/CB/R/A

**SNAPPER SLATE CHEESE BOARD** JS/CB/R/SN