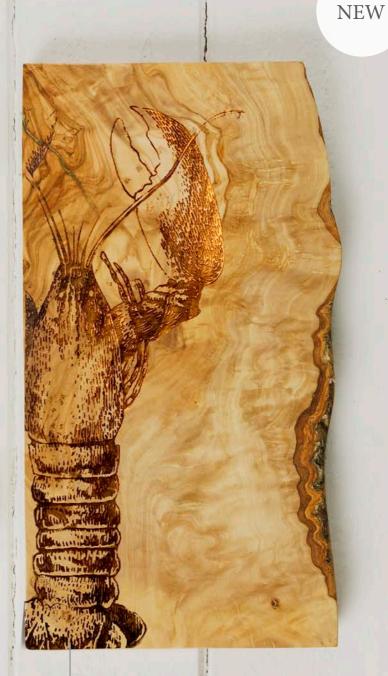

## Engraved Slate Table Runners

The perfect table centre piece - great for condiments and for serving hot dishes straight from the oven.

SCOTLAND SLATE TABLE RUNNER JS/TR/SC

LOBSTER SLATE TABLE RUNNER JS/TR/L