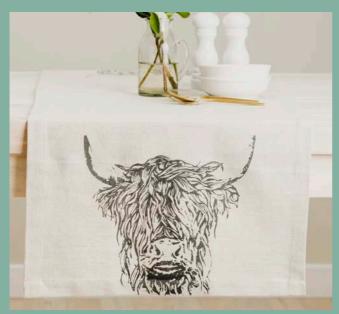

# Washing up with Style

Lightweight, highly absorbent and quick drying these tea towels are every bit practical as they are beautiful.

70 x 50cm

STAG LINEN TEA TOWEL LT/TT/S

HIGHLAND COW LINEN TEA TOWEL  $\operatorname{LT/TT/HC}$ 