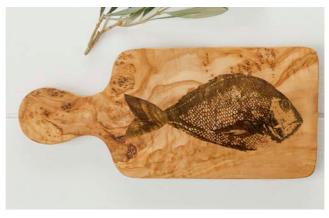

NM/OL222/KH

NM/OL222/P

LOBSTER HEART SHAPED OLIVE WOOD BOARD

21 x 19cm

NM/OL222/L

**PUFFINS HEART SHAPED OLIVE WOOD BOARD** 21 x 19cm

**SNAPPER HANDLED OLIVE WOOD CHEESE BOARD** 30 x 15cm

NM/OLGB601/S

SNAPPER OLIVE WOOD RECTANGULAR CHOPPING BOARD I 30 x 15cm NM/OLO33/S

**GARLIC ENGRAVED OLIVE WOOD GARLIC BOARD** 25 x 19cm

NM/OL215/G