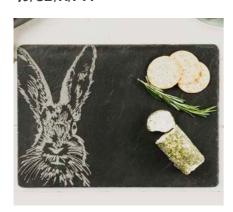

## **Engraved Slate Cheese Boards**

Choose from 20 great cheese board designs engraved with various stylish and fun designs.

35 x 25cm

BELLY BAND PACKAGING

HIGHLAND COW SLATE CHEESE BOARD JS/CB/R/HC

STAG SLATE CHEESE BOARD JS/CB/R/S

PHEASANT SLATE CHEESE BOARD JS/CB/R/PH

BEE SLATE CHEESE BOARD JS/CB/R/BEE

HARE SLATE CHEESE BOARD
JS/CB/R/H

KISSING HARES SLATE CHEESE BOARD JS/CB/R/KH

QUACKING DUCKS SLATE CHEESE BOARD JS/CB/R/QD

**COUNTRY FRIENDS SLATE CHEESE BOARD** JS/CB/R/CF