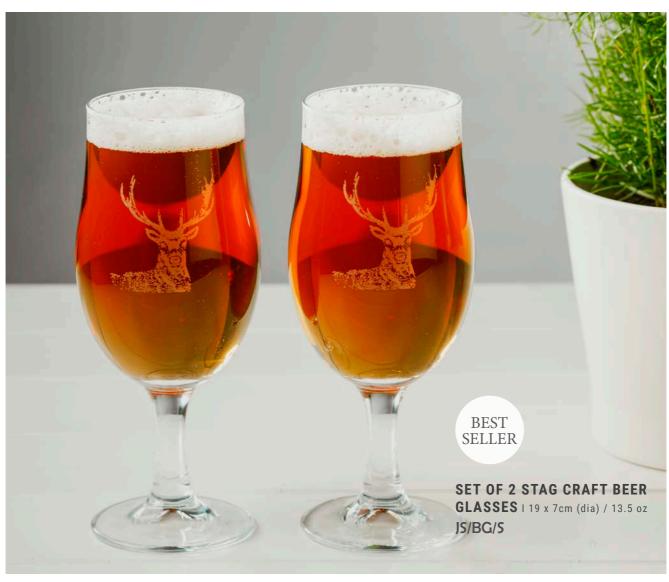

## **Beer Glasses**

Stylish & Unique.

Sets of two stylish craft beer glasses set in our signature gift boxes. The perfect gift for any craft beer fan.

SET OF 2 HIGHLAND COW CRAFT BEER GLASSES | 19 x 7cm (dia) / 13.5 oz JS/BG/HC

HIGHLAND COW JS/GT/S4/HC

STAG JS/GT/S4/S

PHEASANT JS/GT/S4/PH

HARE JS/GT/S4/H

THISTLE
JS/GT/S4/T

FORTH BRIDGES
JS/GT/S4/FB