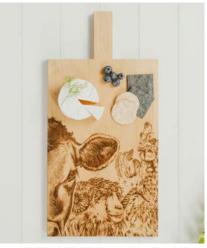

## **Engraved Slate Cheese Boards**

Choose from 20 great cheese board designs engraved with various stylish and fun designs.

35 x 25cm

BELLY BAND PACKAGING

HIGHLAND COW SLATE CHEESE BOARD JS/CB/R/HC

STAG SLATE CHEESE BOARD JS/CB/R/S

**LABRADOR SLATE CHEESE BOARD** JS/CB/R/LAB

**KISSING COWS SLATE CHEESE BOARD** JS/CB/R/KC

**SHEEP SLATE CHEESE BOARD** JS/CB/R/SH

**SPANIEL SLATE CHEESE BOARD** JS/CB/R/SP

THISTLE SLATE CHEESE BOARD JS/CB/R/T