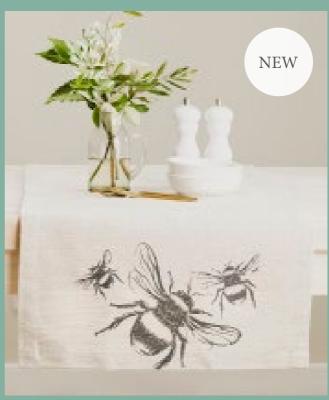

# Linen Table Runners

Bring a homely countryside touch to your dining or breakfast table with out linen table runners. 3 popular designs avaliable - stag, highland cow and bee.

BEE LINEN TABLE RUNNER LT/TR/BEE