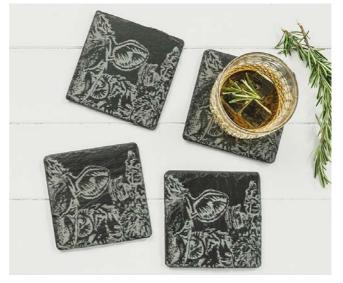

## **Engraved Slate Coasters**

The perfect coffee table accessory or dinner table addition. With 27 designs to choose from, there's something for everyone.

BELLY BAND PACKAGING

11 x 11cm

4 WOODLAND FRIENDS SLATE COASTERS JS/C/S4/WF

**4 BEE SLATE COASTERS** JS/C/S4/BEE

**4 KISSING HARES SLATE COASTERS** JS/C/S4/KH

**4 COUNTRY FRIENDS SLATE COASTERS** JS/C/S4/CF

**4 THISTLE SLATE COASTERS** JS/C/S4/T

**4 CONTEMPORARY THISTLE SLATE** COASTERS JS/C/S4/CT