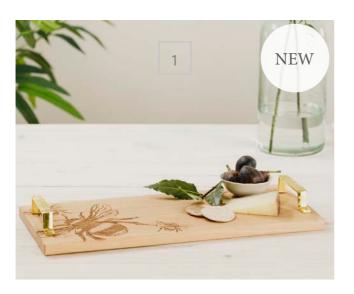

## Bee Slate Serving Trays

With there being plenty of buzz around our bee designs we have expanded our bee collection to include these stylish engraved serving trays. Complete with contemporary gold handles.

BELLY BAND PACKAGING

GIFT BOX

Now you can choose between boxed or belly banded engraved trays!

#### **SMALL BEE SLATE SERVING TRAY**

42 x 15cm

BELLY BAND

GIFT BOXED

JS/ST/SB/UB

JS/ST/SB/B

#### **MEDIUM BEE SLATE SERVING TRAY**

35 x 25cm

BELLY BAND

GIFT BOXED

JS/ST/MB/UB

JS/ST/MB/B

#### LARGE BEE SLATE SERVING TRAY

50 x 25cm

BELLY BAND

GIFT BOXED

JS/ST/LB/UB

JS/ST/LB/B