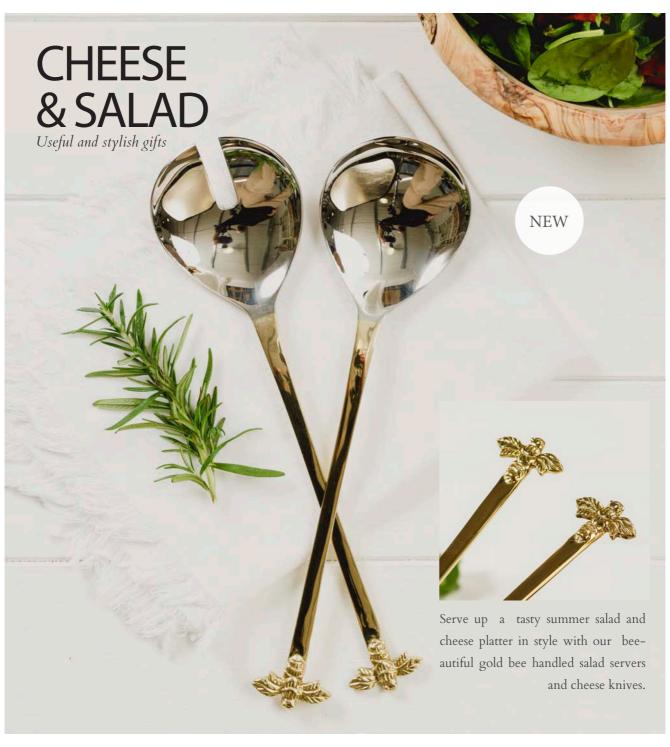

JS/CC/2/B

4 GOLD & COPPER SPOONS

10.5cm

JS/S/GC/4/B

**BEE SALAD SERVER SET** 28 X 7.5cm(dia) each JS/SS/B

3 GOLD BEE CHEESE KNIVES

Varied 17.5cm - 19cm each JS/B/CKS/B