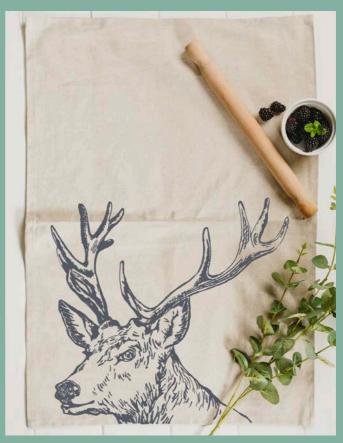

LINEN PLACE MATS** LT/TM2/PH



**2 BEE LINEN PLACE MATS** LT/TM2/B

**TRENDING** 

# Linen Table Runners

Bring a homely countryside touch to your dining or breakfast table with out linen table runners. 3 popular designs avaliable - stag, highland cow and bee.



BEE LINEN TABLE RUNNER LT/TR/BEE



 $\begin{array}{l} \textbf{HIGHLAND COW LINEN TABLE RUNNER} \\ \textbf{LT/TR/HC} \end{array}$ 



STAG LINEN TABLE RUNNER LT/TR/S



#### **BELLY BAND PACKAGING**

All our linen products are packaged in a branded belly bands and wrapped individually in tissue paper to keep them fresh and clean.

50 x 140cm



BEE LINEN TEA TOWEL LT/TT/BEE

KITCHEN

# Washing up with Style

Lightweight, highly absorbent and quick drying these tea towels are every bit practical as they are beautiful.

70 x 50cm



STAG LINEN TEA TOWEL LT/TT/S



HIGHLAND COW LINEN TEA TOWEL  $\operatorname{LT/TT/HC}$ 

## Naturally Med

Olive wood serveware and accessories hand crafted by skilled craftsmen in the Mediterranean from single pieces of sustainably sourced olive wood.







34 x 19cm

NM/OL032/L



## **Engraved Olive Wood Boards**



Artisan olive wood boards complete with unique engraved designs. Perfect for use as a chopping board or cheese and antipasi board. A lovely addition to the kitchen.



KISSING HARES HEART SHAPED OLIVE WOOD BOARD 21 x 19cm

NM/OL222/KH

NM/OL222/P

LOBSTER HEART SHAPED OLIVE WOOD BOARD

21 x 19cm

NM/OL222/L



**PUFFINS HEART SHAPED OLIVE WOOD BOARD** 21 x 19cm



**SNAPPER HANDLED OLIVE WOOD CHEESE BOARD** 30 x 15cm

NM/OLGB601/S



SNAPPER OLIVE WOOD RECTANGULAR CHOPPI