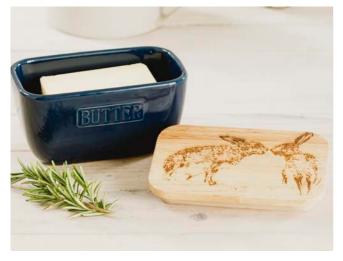

#### **BUTTER DISHES**

**HIGHLAND COW OAK & CERAMIC BUTTER DISH** 

WHITE

BLUE

JS/SO/BD/W/HC JS/SO/BD/B/HC

Each design brings a homely countryside touch to the kitchen. Choose from our 5 country animal designs - highland cow, stag, pheasant, kissing

**STAG OAK & CERAMIC BUTTER DISH** 

WHITE

BLUE

JJS/SO/BD/W/S JS/SO/BD/B/S

A Kitchen

Staple

hares or bees.

**KISSING HARES OAK & CERAMIC BUTTER DISH** 

WHITE

BLUE

JS/SO/BD/W/KH

JS/SO/BD/B/KH

**BEE OAK & CERAMIC BUTTER DISH** 

WHITE

BLUE

JS/SO/BD/W/B