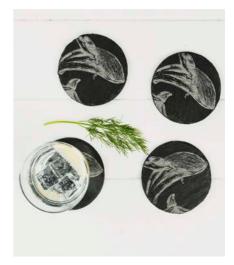

## **Engraved Slate Coasters**

The perfect coffee table accessory or dinner table addition. With 27 designs to choose from, there's something for everyone.

BELLY BAND PACKAGING

11 x 11cm

4 WOODLAND FRIENDS SLATE COASTERS JS/C/S4/WF

4 COUNTRY ANIMALS SLATE COASTERS JS/C/S4/CA

4 STAG SLATE COASTERS JS/C/S4/S

4 HIGHLAND COW SLATE COASTERS JS/C/S4/HC

**4 PHEASANT SLATE COASTERS** JS/C/S4/PH

**4 HARE SLATE COASTERS** JS/C/S4/H

**4 QUACKING DUCKS SLATE COASTERS** JS/C/S4/QD