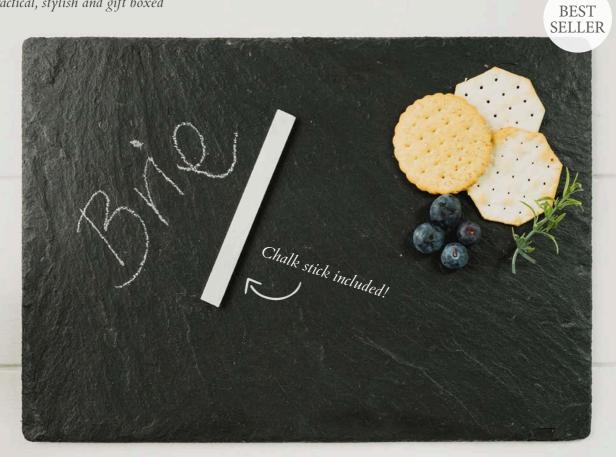

## Slate Cheese Boards

Practical, stylish and gift boxed

Whatever the occasion it's always great to end the night with a cheese board. Shop our range of cheese boards ideal for parties and cheese suppers.

**RECTANGULAR SLATE CHEESE BOARD** 

35 x 25cm

JS/CB/R/B

**HEART SLATE CHEESE BOARD** 

30 x 30cm

JS/CB/H/B

**SQUARE SLATE CHEESE BOARD** 

30 x 30cm

JS/CB/S/B

**ROUND SLATE CHEESE BOARD** 

30cm(dia)

JS/CB/O/B

#### Gift Boxed