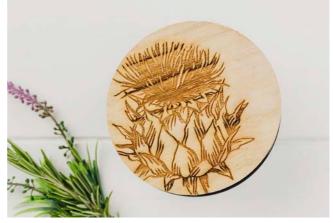

## **Engraved Slate Coasters**

The perfect coffee table accessory or dinner table addition. With 27 designs to choose from, there's something for everyone.

BELLY BAND PACKAGING

11 x 11cm

4 WOODLAND FRIENDS SLATE COASTERS JS/C/S4/WF

**4 BEE SLATE COASTERS** JS/C/S4/BEE

**4 KISSING HARES SLATE COASTERS** JS/C/S4/KH

**4 COUNTRY FRIENDS SLATE COASTERS** JS/C/S4/CF

**4 THISTLE SLATE COASTERS** JS/C/S4/T

**4 CONTEMPORARY THISTLE SLATE** COASTERS JS/C/S4/CT