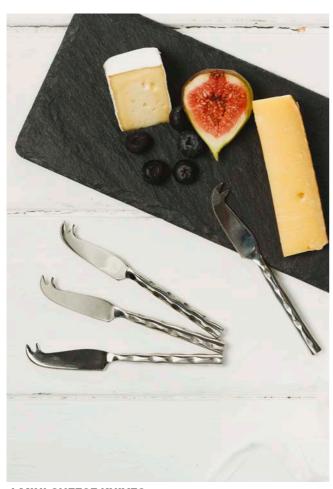

#### CHEESE ACCESSORIES

**4 MINI ANTLER CHEESE KNIVES** 12cm (L) Each JS/MCK/A/4/B

**STAG ANTLER CHEESE KNIFE** 22 x 3cm JS/CK/S/B

**4 MINI CHEESE KNIVES** 12cm (L) Each JS/MCK/4/B

**CHEESE KNIFE** 22 x 3cm JS/CK/B

**HEART EMBLEM CHEESE WIRE** 10 x 8.5cm JS/CW/H/B