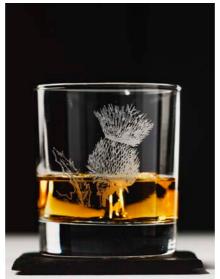

## Glass Tumbler & Slate Coaster Gift Sets

High quality glass tumbler and hand crafted slate coaster sets which are great gift ideas for any whisky or brandy lover.

Glass 9.5 x 8.5cm (dia) / 11.5 oz / Coaster 10 x 10cm

THISTLE GLASS TUMBLER WITH SLATE COASTER GIFT SET JS/GTS/T

FORTH BRIDGES GLASS TUMBLER WITH SLATE COASTER GIFT SET JS/GTS/FB