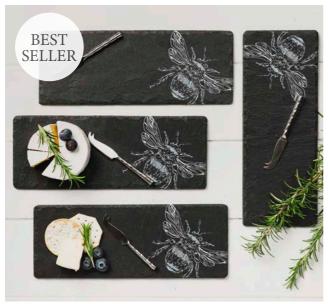

## **Engraved Slate Cheese Boards**

Choose from 20 great cheese board designs engraved with various stylish and fun designs.

35 x 25cm

BELLY BAND PACKAGING

HIGHLAND COW SLATE CHEESE BOARD JS/CB/R/HC

STAG SLATE CHEESE BOARD JS/CB/R/S

PHEASANT SLATE CHEESE BOARD JS/CB/R/PH

BEE SLATE CHEESE BOARD JS/CB/R/BEE

HARE SLATE CHEESE BOARD
JS/CB/R/H

KISSING HARES SLATE CHEESE BOARD JS/CB/R/KH

QUACKING DUCKS SLATE CHEESE BOARD JS/CB/R/QD

**COUNTRY FRIENDS SLATE CHEESE BOARD** JS/CB/R/CF