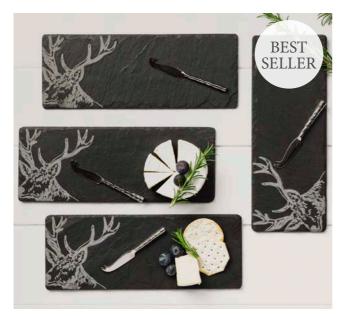

## **Engraved Slate Cheese Boards**

Choose from 20 great cheese board designs engraved with various stylish and fun designs.

35 x 25cm

BELLY BAND PACKAGING

HIGHLAND COW SLATE CHEESE BOARD JS/CB/R/HC

STAG SLATE CHEESE BOARD JS/CB/R/S