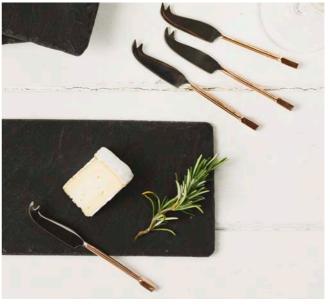

## Mini Slate Cheese Board & Knife Sets

SUPPLIANTE STATES OF THE STATE

4 engraved mini slate cheese boards are combined with 4 mini cheese knives to create these unique gift sets. Available in 4 designs.

**GIFT BOXED** 

Cheese Boards 29 x 11cm / Knives 12cm

BEE JS/MCBS/B

HIGHLAND COW JS/MCBS/HC

STAG JS/MCBS/S

PHEASANT JS/MCBS/PH