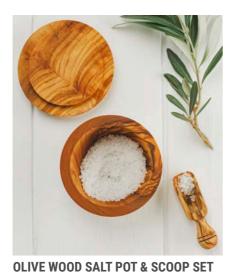

NM/SMALLUTENSILSET

**OLIVE WOOD CHEESE GRATER SET** 

18 x 7 x 6.5cm (h)

NM/OL181RGS

**OLIVE WOOD SALT SCOOP** 7 x 2cm NM/OL127

**OLIVE WOOD SALT / SUGAR POT** 18 (dia) x 9cm NM/OL226

**OLIVE WOOD HONEY DIPPER** 15 x 2.3cm NM/OL027