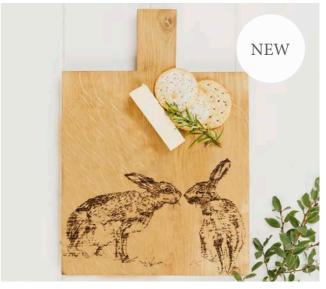

PASTI LARGE OAK SERVING PLATTER JS/SO/SP60/A



### Long Oak Serving Paddles

Long, sleek serving paddles that will add a great element of country charm to any home.



Belly Band Packaging





STAG JS/SO/PL/ST



HIGHLAND COW JS/SO/PL/HC



HARE JS/SO/PL/H



SCANDI STAG
JS/SO/PL/SS



JERSEY COW JS/SO/PL/OJC



BEE JS/SO/PL/B



**PHEASANT** JS/SO/PL/PH



**DUCK AND DUCKLINGS** JS/SO/PL/DD



**CHICKEN** JS/SO/PL/CH



**COUNTRY FRIENDS** JS/SO/PL/CF



JS/SO/PL/D



LOBSTER JS/SO/PL/LO

### Medium Oak Serving Paddles

35 x 25 x 2cm

Generously sized for a large selection of your favourite cheeses, meats and antipasti. They're so beautiful you'll want to keep them out on display.



STAG PRINCE JS/SO/OPM/SP



HIGHLAND COW JS/SO/OPM/HC



BEES JS/SO/OPM/B



MONARCH STAG JS/SO/OPM/MS



KISSING HARES JS/SO/OPM/KH



PIG JS/SO/OPM/PI



**PHEASANT** JS/SO/OPM/PH



**COUNTRY FRIENDS** JS/SO/OPM/CF



**JERSEY COW** JS/SO/OPM/JC



**STAG PRINCE LARGE OAK SERVING PADDLE** JS/SO/NS/PLRG/SP



STAG LARGE OAK SERVING PADDLE JS/SO/NS/PLRG/S



SCANDI STAG LARGE OAK SERVING PADDLE JS/SO/NS/PLRG/SS



HIGHLAND COW LARGE OAK SERVING PADDLE JS/SO/NS/PLRG/HC



PHEASANT LARGE OAK SERVING PADDLE
JS/SO/NS/PLRG/PH



BEE LARGE OAK SERVING PADDLE

JS/SO/NS/PLRG/B



DUCK LARGE OAK SERVING PADDLE JS/SO/NS/PLRG/D



QUACKING DUCKS LARGE OAK SERVING PADDLE JS/SO/NS/PLRG/QD



KISSING COWS LARGE OAK SERVING PADDLE JS/SO/NS/PLRG/KC



COUNTRY FRIENDS LARGE OAK SERVING PADDLE JS/SO/NS/PLRG/CF

#### Oak Serving Trays

- with genuine leather handles -

5 stylish hand crafted oak serving trays