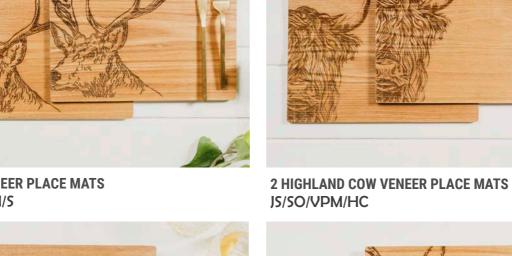

## Willow Veneer Place Mats & Coasters

Stylish yet practical willow veneer place mats and coasters are the perfect addition to any home. Easy wipe clean.

Scottish Made Ribbon & Swing Tag

4 STAG VENEER COASTERS JS/SO/VCS/S

**2 PHEASANT VENEER PLACE MATS** JS/SO/VPM/PH

**2 BEE VENEER PLACE MATS** JS/SO/VPM/BEE

**2 THISTLE VENEER PLACE MATS** JS/SO/VPM/CT