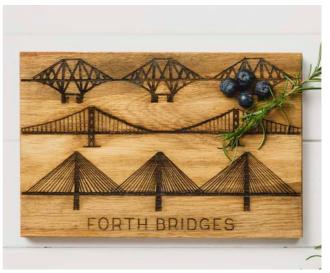

## **Engraved Slate Cheese Boards**

Choose from 20 great cheese board designs engraved with various stylish and fun designs.

35 x 25cm

BELLY BAND PACKAGING

HIGHLAND COW SLATE CHEESE BOARD JS/CB/R/HC

STAG SLATE CHEESE BOARD JS/CB/R/S

**CONTEMPORARY THISTLE SLATE CHEESE BOARD** JS/CB/R/CT

**SCOTLAND SLATE CHEESE BOARD** JS/CB/R/SC

FORTH BRIDGES SLATE CHEESE BOARD JS/CB/R/FB

**ANTIPASTI SLATE CHEESE BOARD** JS/CB/R/A

**SNAPPER SLATE CHEESE BOARD** JS/CB/R/SN