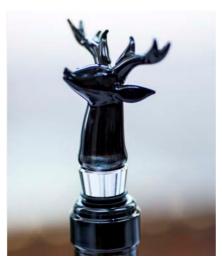

ANTLER BOTTLE OPENER
18 x 7cm

JS/BO/A/B

**GLASS STAG WINE BOTTLE STOPPER** 13 x 4cm

JS/BS/S/B

PHEASANT BOTTLE OPENER
13 x 5.5cm

JS/BO/PH