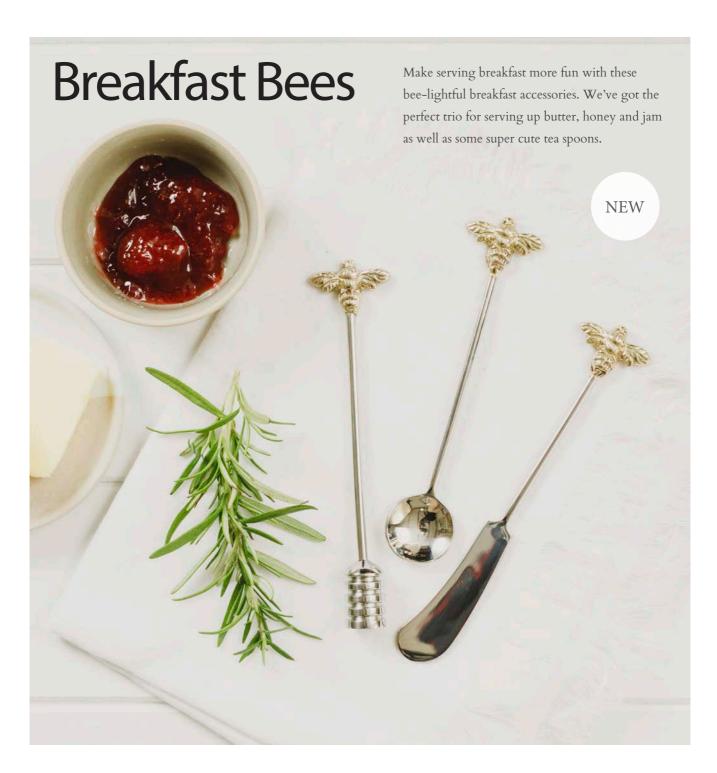

FACETED MARBLE BOARD WITH COPPER KNIFE
Board 31 x 18 x 1.5cm / Knife 19cm
JS/M/FBS/B

STONEWARE MEZZE SET 35 x 13 x 6cm(H) JS/S/MS/B

STONEWARE GOURMET CHEESE BAKER
Slate 20 x 20cm
JS/S/GCB/B

BEE BREAKFAST SET

Honey Drizzler 14.5cm / Butter Knife
15.5cm / Jam Spoon 14cm

JS/BBS

4 GOLD BEE SPOONS  $_{13\,\mathrm{cm}\ each}$  JS/S/GB4/B