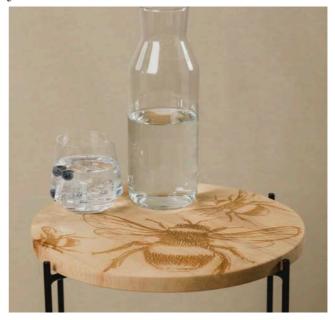

## Sycamore Occasional Tables

Hand crafted from Scottish sycamore with contrasting matte black metal stand, our occassional tables are a unique decorative homeware piece.

34 (dia) x 49.5cm (h)

MONARCH STAG SYCAMORE OCCASSIONAL TABLE

PHEASANT SYCAMORE OCCASSIONAL TABLE JS/SO/OT/PH

HIGHLAND COW SYCAMORE OCCASSIONAL TABLE JS/SO/OT/HC

**BEE SYCAMORE OCCASSIONAL TABLE** JS/SO/OT/BEE

LARGE SYCAMORE JERSEY COW PADDLE 65 x 30 X 2cm JS/SO/PLRG/JC