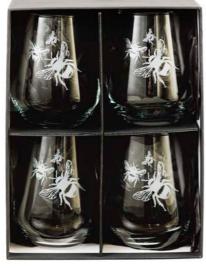

SET OF 4 STEMLESS BEE
GLASSES | 11 x 9cm (dia) / 15.05 oz
JS/SG/B4

## Stemless Glasses

Elegant and stylish

High quality, stemless glasses perfect for enjoying your favourite wine or gin. Choose between our bee and gin design.

#### **GIFT BOXED**

Boxed in our signature high quality black gift boxes.