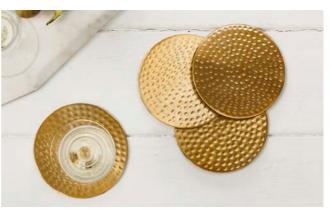

SLATE TABLE RUNNER 50 x 25cm JS/TR/B

**4 FLAT HAMMERED COPPER COASTERS** 10cm(dia) JS/C/FH/C4/UB

**4 FLAT HAMMERED GOLD COASTERS** 10cm(dia) JS/G/FH/C4/UB

**4 FLAT HAMMERED STAINLESS STEEL COASTERS** 10cm(dia) JS/SS/FH/C4/UB

**2 FLAT HAMMERED COPPER PLACE MATS** 23cm(dia) JS/C/FH/TM2/UB

**2 FLAT HAMMERED STAINLESS STEEL PLACE MATS** 23cm(dia) JS/SS/FH/TM2/UB