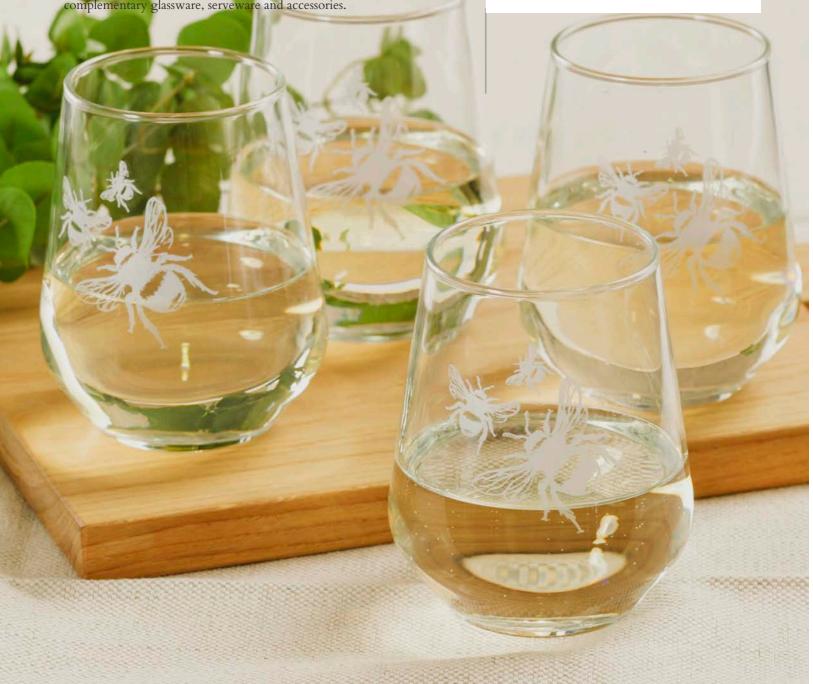

SET OF 4 STEMLESS BEE
GLASSES | 11 x 9cm (dia) / 15.05 oz
JS/SG/B4

## Stemless Glasses

Elegant and stylish

High quality, stemless glasses perfect for enjoying your favourite wine or gin. Choose between our bee and gin design.

#### **GIFT BOXED**

Boxed in our signature high quality black gift boxes.