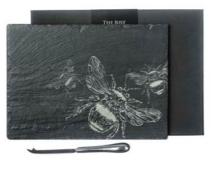

#### Slate Cheese Board & Knife Gift Sets

Present and serve your favourite cheeses in style with these striking engraved cheese board and knife sets.

Cheese Board 35 x 25cm / Knife 22cm

BEE JS/CBGS/B

STAG JS/CBGS/S