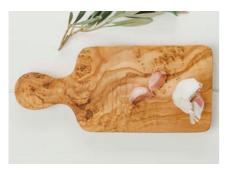

## **Engraved Olive Wood Boards**

Artisan olive wood boards complete with unique engraved designs. Perfect for use as a chopping board or cheese and antipasi board. A lovely addition to the kitchen.

KISSING HARES HEART SHAPED OLIVE WOOD BOARD 21 x 19cm

NM/OL222/KH

NM/OL222/P

LOBSTER HEART SHAPED OLIVE WOOD BOARD

21 x 19cm

NM/OL222/L

**PUFFINS HEART SHAPED OLIVE WOOD BOARD** 21 x 19cm

**SNAPPER HANDLED OLIVE WOOD CHEESE BOARD** 30 x 15cm

NM/OLGB601/S

SNAPPER OLIVE WOOD RECTANGULAR CHOPPING BOARD I 30 x 15cm NM/OLO33/S

**GARLIC ENGRAVED OLIVE WOOD GARLIC BOARD** 25 x 19cm

NM/OL215/G