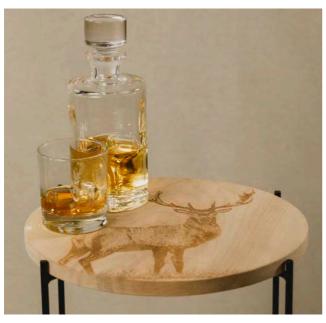

## Sycamore Occasional Tables

Hand crafted from Scottish sycamore with contrasting matte black metal stand, our occassional tables are a unique decorative homeware piece.

34 (dia) x 49.5cm (h)

MONARCH STAG SYCAMORE OCCASSIONAL TABLE