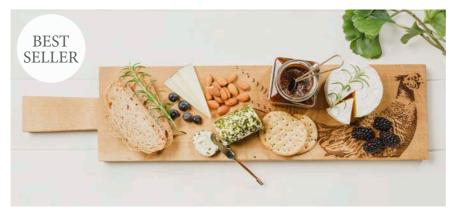

#### Large Oak Serving Boards

Generously sized serving boards perfect for sharing. Load them up with all your favourite cheeses and antipasti and share with friends.

60 x 25 x 2cm

Belly Band Packaging

BEST SELLER

PHEASANT LARGE OAK SERVING BOARD JS/SO/LSB/PH

BEE LARGE OAK SERVING BOARD JS/SO/LSB/B

HIGHLAND COW LARGE OAK SERVING BOARD JS/SO/LSB/HC