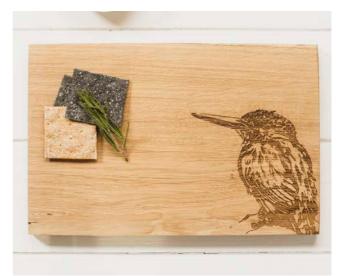

FOX OAK SERVING BOARD JS/SO/SB30/NF

KINGFISHER OAK SERVING BOARD JS/SO/SB30/KF

OAK SERVING BOARDS 30 x 20 x 2cm

DUCK JS/SO/SB3O/D

QUACKING DUCKS JS/SO/SB3O/QD

GEESE JS/SO/SB3O/GE

CHICKEN
JS/SO/SB3O/CH

RAM JS/SO/SB3O/R