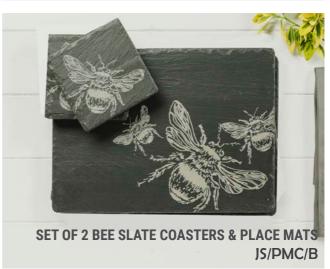

## Slate Place Mat and Coaster Gift Sets

Great news - our best selling engraved place mats and coasters now come gift boxed in sets for two! The perfect gift for new home owners and more.

Place Mats 30 x 22cm / Coasters 11 X 11cm