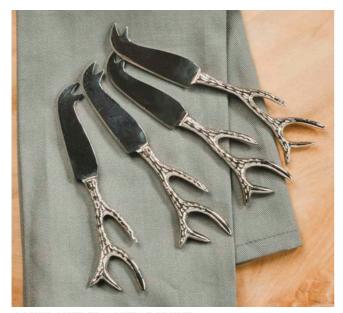

## **Antler Slate Serving Trays**

4 stunning hand crafted slate serving trays featuring bold, decorative antler handles in stainless steel. Ideal for serving a selection of cheese and crackers, your favourite canapés or nibbles in style. All items gift boxed.

SMALL SLATE TRAY WITH ANTLER HANDLES
42 x 15cm
JS/ST/AS/B

MEDIUM SLATE TRAY WITH ANTLER HANDLES  $35 \times 25 \text{cm}$  JS/ST/AM/B

OVAL SLATE TRAY WITH ANTLER HANDLES
41 x 22cm
JS/ST/AO/B

LARGE SLATE TRAY WITH ANTLER HANDLES
50 x 25cm
JS/ST/AL/B