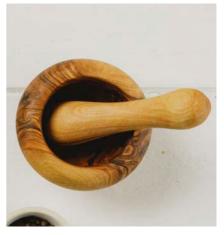

**4 OLIVE WOOD SQUARE COASTERS** 9 x 9cm NM/OLGB210RGS

**MORTAR** Mortar 16.5 x 14cm (dia) / Pestle 15cm NM/OL011RGS

NEW!