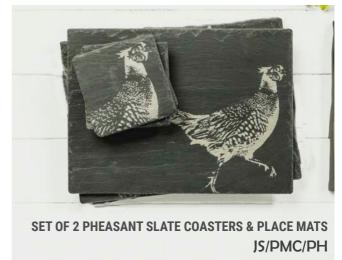

## Slate Place Mat and Coaster Gift Sets

Great news - our best selling engraved place mats and coasters now come gift boxed in sets for two! The perfect gift for new home owners and more.

Place Mats 30 x 22cm / Coasters 11 X 11cm

2 HIGHLAND COW SLATE PLACE MATS JS/TM/R2/HC

2 PHEASANT SLATE PLACE MATS JS/TM/R2/PH

2 HARE SLATE PLACE MATS JS/TM/R2/H

**2 SPANIEL SLATE PLACE MATS** JS/TM/R2/SP

2 COUNTRY FRIENDS SLATE PLACE MATS JS/TM/R2/CF