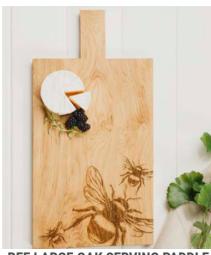

#### Large Oak Serving Boards

Generously sized serving boards perfect for sharing. Load them up with all your favourite cheeses and antipasti and share with friends.

60 x 25 x 2cm

Belly Band Packaging

BEST SELLER

PHEASANT LARGE OAK SERVING BOARD JS/SO/LSB/PH

BEE LARGE OAK SERVING BOARD JS/SO/LSB/B

HIGHLAND COW LARGE OAK SERVING BOARD JS/SO/LSB/HC