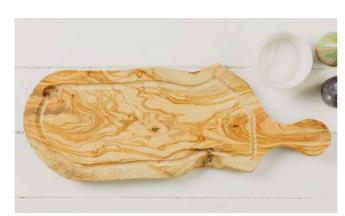

## Naturally Med

Olive wood serveware and accessories hand crafted by skilled craftsmen in the Mediterranean from single pieces of sustainably sourced olive wood.

34 x 19cm

NM/OL032/L

## **Engraved Olive Wood Boards**

Artisan olive wood boards complete with unique engraved designs. Perfect for use as a chopping board or cheese and antipasi board. A lovely addition to the kitchen.

KISSING HARES HEART SHAPED OLIVE WOOD BOARD 21 x 19cm