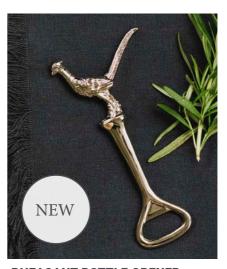

ANTLER BOTTLE OPENER
18 x 7cm

JS/BO/A/B

**GLASS STAG WINE BOTTLE STOPPER** 13 x 4cm

JS/BS/S/B

PHEASANT BOTTLE OPENER
13 x 5.5cm

JS/BO/PH