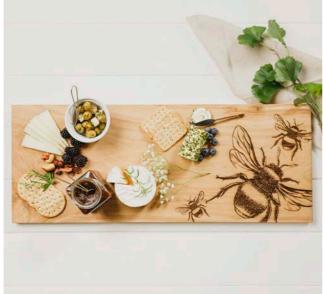

#### Large Oak Serving Boards

Generously sized serving boards perfect for sharing. Load them up with all your favourite cheeses and antipasti and share with friends.

60 x 25 x 2cm

Belly Band Packaging

BEST SELLER

PHEASANT LARGE OAK SERVING BOARD JS/SO/LSB/PH

BEE LARGE OAK SERVING BOARD JS/SO/LSB/B

HIGHLAND COW LARGE OAK SERVING BOARD JS/SO/LSB/HC