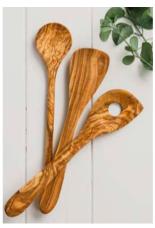

## Olive Wood Utensils & Accessories

Shop our rustic and traditional olive wood kitchen utensils and accessories. Olive wood is a strong and durable wood which means you can enjoy using these high quality utensils for years to come!

OLIVE WOOD ROUND SPOON 30 x 6.5cm NM/OL042 I

OLIVE WOOD CORNER SPOON 30 x 6cm NM/OL139 I

OLIVE WOOD RISOTTO SPOON 30 x 6.2cm NM/OLGB554 I

OLIVE WOOD SPATULA 30 x 6.7cm NM/OL021 I

OLIVE WOOD SLOTTED SPATULA 30 x 6.3cm NM/OLGB520 I €4.15

OLIVE WOOD ROLLING PIN 40 x 4.7cm (dia) NM/OL146 I

OLIVE WOOD LADLE 30 x 7 x 5cm (h) NM/OL015~I

OLIVE WOOD SERVING TONGS
30cm
NM/OL043 I

OLIVE WOOD CHEESE KNIFE 17.5 x 4cm NM/OLGS76 I

OLIVE WOOD BUTTER KNIFE 19 x  $3.5 \, \text{cm}$  NM/OL062

OLIVE WOOD DESSERT SPOON  $20 \times 4.5 \text{cm}$  NM/OL120

SUGAR/JAM/MUSTARD SPOON
14 x 3cm
NM/OL144

OLIVE WOOD LEMON REAMER 16 x 5cm NM/OL028

30 x 6.3cm NM/OL007RGS

OLIVE WOOD SALAD HANDS 20 x 10cm NM/OLGB507RGS