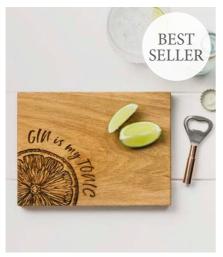

Cutting Board 20 x 15 x 2cm / Bottle opener 9cm

GIN IS MY TONIC OAK CUTTING BOARD & BOTTLE OPENER SET JS/SO/CBBO/GIMT

ICE & SLICE OAK CUTTING BOARD & BOTTLE OPENER SET
JS/SO/CBBO/IS

**BEE OAK CUTTING BOARD & BOTTLE OPENER SET**JS/SO/CBBO/BEE