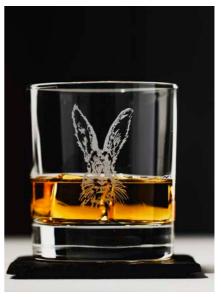

HIGHLAND COW JS/GT/S4/HC

STAG JS/GT/S4/S

PHEASANT JS/GT/S4/PH

HARE JS/GT/S4/H

THISTLE
JS/GT/S4/T

FORTH BRIDGES
JS/GT/S4/FB

## Glass Tumbler & Slate Coaster Gift Sets

High quality glass tumbler and hand crafted slate coaster sets which are great gift ideas for any whisky or brandy lover.

Glass 9.5 x 8.5cm (dia) / 11.5 oz / Coaster 10 x 10cm

STAG GLASS TUMBLER WITH SLATE COASTER GIFT SET JS/GTS/S

PHEASANT GLASS TUMBLER WITH SLATE COASTER GIFT SET JS/GTS/PH

HARE GLASS TUMBLER WITH SLATE COASTER GIFT SET JS/GTS/H

THE WATER OF LIFE GLASS
TUMBLER WITH SLATE COASTER
GIFT SET
JS/GTS/WOL