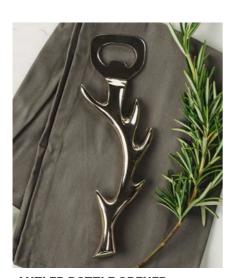

ANTLER BOTTLE OPENER
18 x 7cm

JS/BO/A/B

**GLASS STAG WINE BOTTLE STOPPER** 13 x 4cm

JS/BS/S/B

PHEASANT BOTTLE OPENER
13 x 5.5cm

JS/BO/PH