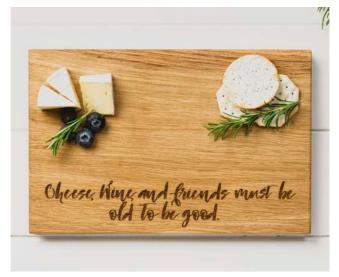

JS/SO/SB30/HH



KISSING RABBITS OAK SERVING BOARD JS/SO/SB3O/KR



**SQUIRREL OAK SERVING BOARD** JS/SO/SB3O/SQ



FOX OAK SERVING BOARD JS/SO/SB30/NF



KINGFISHER OAK SERVING BOARD JS/SO/SB30/KF

OAK SERVING BOARDS 30 x 20 x 2cm



DUCK JS/SO/SB3O/D



QUACKING DUCKS JS/SO/SB3O/QD



GEESE JS/SO/SB3O/GE



CHICKEN
JS/SO/SB3O/CH



RAM JS/SO/SB3O/R



COUNTRY FRIENDS
JS/SO/SB3O/CF



KISSING COWS
JS/SO/SB3O/KC



PIG JS/SO/SB30/PIG



HORSE JS/SO/SB3O/HO



SPANIEL
JS/SO/SB30/SP



LABRADOR JS/SO/SB3O/LAB



GUN DOG JS/SO/SB3O/GD



THISTLE OAK CHOPPING BOARD JS/SO/SB3O/T



**CONTEMPORARY THISTLE OAK CHOPPING BOARD** JS/SO/SB3O/CT



**SCOTLAND OAK CHOPPING BOARD** JS/SO/SB30/SC



FORTH BRIDGES OAK CHOPPING BOARD JS/SO/SB30/FB



**MOUNTAIN SCENE OAK CHOPPING BOARD** JS/SO/SB30/MOUN



CHEESE WINE AND FRIENDS OAK CHOPPING BOARD JS/SO/SB30/CWF

#### Large Oak Serving Boards

Generously sized serving boards perfect for sharing. Load them up with all your favourite cheeses and antipasti and share with friends.

60 x 25 x 2cm



Belly Band Packaging

BEST SELLER



PHEASANT LARGE OAK SERVING BOARD JS/SO/LSB/PH





BEE LARGE OAK SERVING BOARD JS/SO/LSB/B



HIGHLAND COW LARGE OAK SERVING BOARD JS/SO/LSB/HC

#### Oak Serving Platters

The perfect sharing platters for rustic breads, antipasti and more.



Belly Band Packaging

Medium platters 45 x 15 x 2cm



 $\begin{array}{l} \textbf{FISH MEDIUM OAK SERVING PLATTER} \\ JS/SO/SP45/F \end{array}$ 



DAILY BREAD MEDIUM OAK SERVING PLATTER JS/SO/SP45/DB

Large Platters 60 x 15 x 2cm



 $\begin{array}{c} \textbf{LOBSTER LARGE