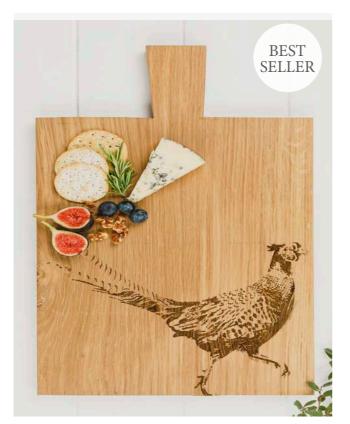

## **Engraved Slate Cheese Boards**

Choose from 20 great cheese board designs engraved with various stylish and fun designs.

35 x 25cm

BELLY BAND PACKAGING

HIGHLAND COW SLATE CHEESE BOARD JS/CB/R/HC

STAG SLATE CHEESE BOARD JS/CB/R/S

PHEASANT SLATE CHEESE BOARD JS/CB/R/PH

BEE SLATE CHEESE BOARD JS/CB/R/BEE

HARE SLATE CHEESE BOARD
JS/CB/R/H

KISSING HARES SLATE CHEESE BOARD JS/CB/R/KH

QUACKING DUCKS SLATE CHEESE BOARD JS/CB/R/QD

**COUNTRY FRIENDS SLATE CHEESE BOARD** JS/CB/R/CF