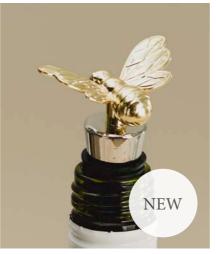

BEE CHAMPAGNE/PROSECCO STOPPER

6 x 4cm (dia)

JS/CPS/BEE

GOLD BEE WINE BOTTLE STOPPER

5.5 x 9.5cm

JS/BS/GB

**PROSECCO STOPPER** 

4 x 5cm (dia)