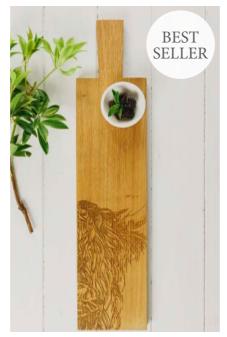

#### Large Oak Serving Boards

Generously sized serving boards perfect for sharing. Load them up with all your favourite cheeses and antipasti and share with friends.

60 x 25 x 2cm

Belly Band Packaging

BEST SELLER

PHEASANT LARGE OAK SERVING BOARD JS/SO/LSB/PH

BEE LARGE OAK SERVING BOARD JS/SO/LSB/B

HIGHLAND COW LARGE OAK SERVING BOARD JS/SO/LSB/HC