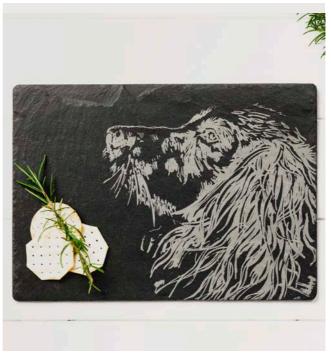

## **Engraved Slate Cheese Boards**

Choose from 20 great cheese board designs engraved with various stylish and fun designs.

35 x 25cm

BELLY BAND PACKAGING

HIGHLAND COW SLATE CHEESE BOARD JS/CB/R/HC

STAG SLATE CHEESE BOARD JS/CB/R/S

**LABRADOR SLATE CHEESE BOARD** JS/CB/R/LAB

**KISSING COWS SLATE CHEESE BOARD** JS/CB/R/KC

**SHEEP SLATE CHEESE BOARD** JS/CB/R/SH

**SPANIEL SLATE CHEESE BOARD** JS/CB/R/SP

THISTLE SLATE CHEESE BOARD JS/CB/R/T