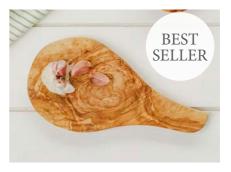

SNAPPER OLIVE WOOD RECTANGULAR CHOPPING BOARD I 30 x 15cm NM/OLO33/S

**GARLIC ENGRAVED OLIVE WOOD GARLIC BOARD** 25 x 19cm

NM/OL215/G