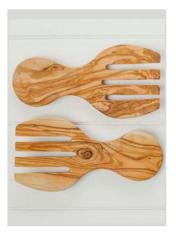

## Olive Wood Bowls

From small olive wood dipping bowls and antipasti servers to our stylish elongated bread holders we have a wide range of olive wood serving bowls to choose from.

**OLIVE WOOD DIPPING BOWL - 9CM** 9 (dia) x 2.5cm (h) NM/OL145 I

#### OLIVE WOOD SERVING BOWLS

**OLIVE WOOD RUSTIC BOWL** 14 x 7.5 x 6cm (h) NM/OL142 I

22 x 11 x 4cm (h) **NM/OL0815 I** 

**OLIVE WOOD MEDIUM RUSTIC BOWL** 27 x 12 x 10cm (h) **NM/OLO81M I** 

**OLIVE WOOD LARGE RUSTIC BOWL** 37 x 17 x 12cm (h) NM/OL081L I

**OLIVE WOOD ARTISAN BREAD HOLDER** 40 x 9 x 6cm (h) NM/OLGB259 I

**OLIVE WOOD NIBBLES TRAY** 40 x 10cm NM/OL082 I

**2 FISH SHAPED BOWLS** Sml 12 x 8cm / Lrg 15 x 10cm NM/OL899 I

**LOW RISE RUSTIC BOWL** 36 x 20 x 5cm (h) NM/OL898 I

**HEART BOWL** 21 x 20 x 3cm (H) NM/OL897 I

**ANTIPASTI SERVING BOWL** 28 x 14 x 3cm (h) NM/OL159 I

**LONG OLIVE SERVING BOWL** 33 x 5 x 5cm(h) NM/OL060 I

**OLIVE DISH** 18 x 12 x 2.5cm (h) NM/OL017 I

**SMALL SERVING BOWL** 15 (dia) x 8cm (h) NM/OL002 I

**MEDIUM SERVING BOWL** 22 (dia) x 10cm (h) NM/OL063 I

**LARGE SERVING BOWL** 28 (dia) x 13cm (h) NM/OLOO3 I