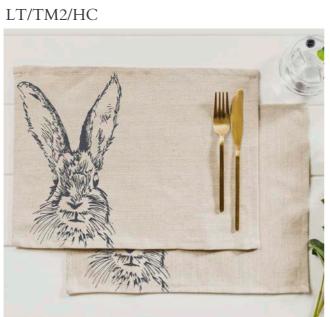

## **Linen Place Mats**

Charming linen place mats that are both beautiful and durable. Choose from 5 country designs.

40 x 30cm

Belly band packaging

**2 HIGHLAND COW LINEN PLACE MATS** 

**2 HARE LINEN PLACE MATS** LT/TM2/H

**2 STAG LINEN PLACE MATS** LT/TM2/S

**2 PHEASANT LINEN PLACE MATS** LT/TM2/PH

**2 BEE LINEN PLACE MATS** LT/TM2/B

**TRENDING** 