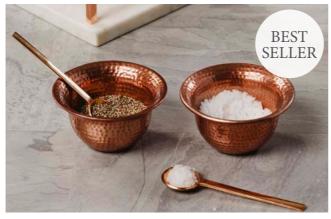

GOLD NESTING BOWLS Lrg Bowl 8 x 16.5cm (dia) / Sml Bowl 6 x 12.5 (dia) JS/G/2NB/B

HEART GOLD SERVING SET
22 x 11cm
JS/G/H/S/B

HEART COPPER SERVING SET
22 x 11cm
JS/C/H/S/B

 $\begin{tabular}{ll} \textbf{COPPER CONDIMENT SET} \\ \textbf{Bowls 5 x 8.5cm (dia) / Spoons 10.5cm} \\ \textbf{JS/C/CS/B} \\ \end{tabular}$ 