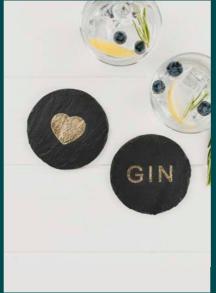

## **Engraved Slate Coasters**

The perfect coffee table accessory or dinner table addition. With 27 designs to choose from, there's something for everyone.

BELLY BAND PACKAGING

11 x 11cm

4 WOODLAND FRIENDS SLATE COASTERS JS/C/S4/WF

**4 FORTH BRIDGES SLATE COASTERS** JS/C/S4/FB

**4 GIN SLATE COASTERS** JS/C/S4/G

**4 WHISKY SLATE COASTERS** JS/C/S4/W

**4 PROSECCO SLATE COASTERS** JS/C/S4/P

**4 SNAPPER SLATE COASTERS** JS/C/S4/SN

**4 OCTOPUS SLATE COASTERS** JS/C/O4/O