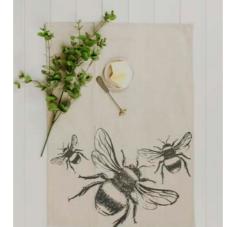

#### **BELLY BAND PACKAGING**

All our linen products are packaged in a branded belly bands and wrapped individually in tissue paper to keep them fresh and clean.

50 x 140cm

BEE LINEN TEA TOWEL LT/TT/BEE

KITCHEN