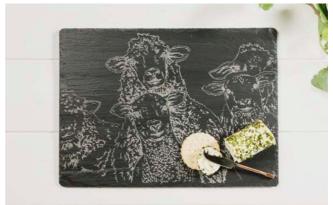

## **Engraved Slate Cheese Boards**

Choose from 20 great cheese board designs engraved with various stylish and fun designs.

35 x 25cm

BELLY BAND PACKAGING

HIGHLAND COW SLATE CHEESE BOARD JS/CB/R/HC

STAG SLATE CHEESE BOARD JS/CB/R/S

**LABRADOR SLATE CHEESE BOARD** JS/CB/R/LAB

**KISSING COWS SLATE CHEESE BOARD** JS/CB/R/KC

**SHEEP SLATE CHEESE BOARD** JS/CB/R/SH

**SPANIEL SLATE CHEESE BOARD** JS/CB/R/SP

THISTLE SLATE CHEESE BOARD JS/CB/R/T