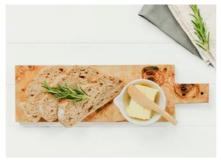

#### OLIVE WOOD CHOPPING BOARDS

**RECTANGULAR CHOPPING BOARD** 30 x 15cm NM/OL033 I

HANDLED RECTANGULAR CHOPPING BOARD 40 x 12cm NM/OL059 I

**GARLIC BOARD WITH HANDLE** 25 x 19cm NM/OL215 I

**CANAPE SERVER** 29 x 19cm NM/OL036 I

**SMALL HANDLED CHEESE BOARD** 30 x 15cm NM/OLGB601 I

**CHEESE BOARD & KNIFE SET** Board 30 x 15cm | Knife 17.5cm NM/OLGB601RGS I

**RUSTIC RECTANGULAR CHOPPING BOARD** 34 x 19cm NM/OL032 I