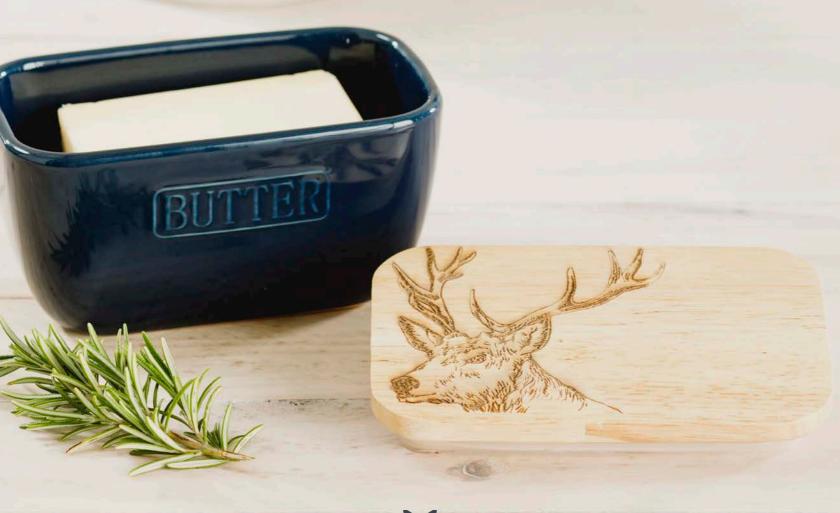

**STAG OAK CUTTING BOARD & BOTTLE OPENER SET**JS/SO/CBBO/S

HIGHLAND COW OAK CUTTING BOARD & BOTTLE OPENER SET JS/SO/CBBO/HC

PHEASANT OAK CUTTING BOARD & BOTTLE OPENER SET

JS/SO/CBBO/P

**BLUE BUTTER DISH** 

#### **BUTTER DISHES**

**HIGHLAND COW OAK & CERAMIC BUTTER DISH** 

WHITE

BLUE

JS/SO/BD/W/HC JS/SO/BD/B/HC

Each design brings a homely countryside touch to the kitchen. Choose from our 5 country animal designs - highland cow, stag, pheasant, kissing