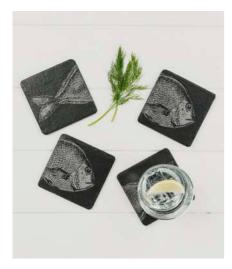

## **Engraved Slate Coasters**

The perfect coffee table accessory or dinner table addition. With 27 designs to choose from, there's something for everyone.

BELLY BAND PACKAGING

11 x 11cm

4 WOODLAND FRIENDS SLATE COASTERS JS/C/S4/WF

4 COUNTRY ANIMALS SLATE COASTERS JS/C/S4/CA

4 STAG SLATE COASTERS JS/C/S4/S

4 HIGHLAND COW SLATE COASTERS JS/C/S4/HC

**4 PHEASANT SLATE COASTERS** JS/C/S4/PH

**4 HARE SLATE COASTERS** JS/C/S4/H

**4 QUACKING DUCKS SLATE COASTERS** JS/C/S4/QD

**4 FORTH BRIDGES SLATE COASTERS** JS/C/S4/FB

**4 GIN SLATE COASTERS** JS/C/S4/G

**4 WHISKY SLATE COASTERS** JS/C/S4/W

**4 PROSECCO SLATE COASTERS** JS/C/S4/P

**4 SNAPPER SLATE COASTERS** JS/C/S4/SN

**4 OCTOPUS SLATE COASTERS** JS/C/O4/O