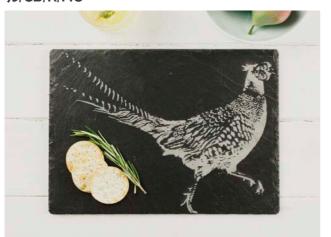

## **Engraved Slate Cheese Boards**

Choose from 20 great cheese board designs engraved with various stylish and fun designs.

35 x 25cm

BELLY BAND PACKAGING

HIGHLAND COW SLATE CHEESE BOARD JS/CB/R/HC

STAG SLATE CHEESE BOARD JS/CB/R/S

PHEASANT SLATE CHEESE BOARD JS/CB/R/PH

BEE SLATE CHEESE BOARD JS/CB/R/BEE

HARE SLATE CHEESE BOARD
JS/CB/R/H

KISSING HARES SLATE CHEESE BOARD JS/CB/R/KH

QUACKING DUCKS SLATE CHEESE BOARD JS/CB/R/QD

**COUNTRY FRIENDS SLATE CHEESE BOARD** JS/CB/R/CF