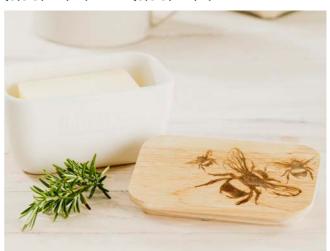

#### **BUTTER DISHES**

**HIGHLAND COW OAK & CERAMIC BUTTER DISH** 

WHITE

BLUE

JS/SO/BD/W/HC JS/SO/BD/B/HC

Each design brings a homely countryside touch to the kitchen. Choose from our 5 country animal designs - highland cow, stag, pheasant, kissing

**STAG OAK & CERAMIC BUTTER DISH** 

WHITE

BLUE

JJS/SO/BD/W/S JS/SO/BD/B/S

A Kitchen

Staple

hares or bees.

**KISSING HARES OAK & CERAMIC BUTTER DISH** 

WHITE

BLUE

JS/SO/BD/W/KH

JS/SO/BD/B/KH

**BEE OAK & CERAMIC BUTTER DISH** 

WHITE

BLUE

JS/SO/BD/W/B