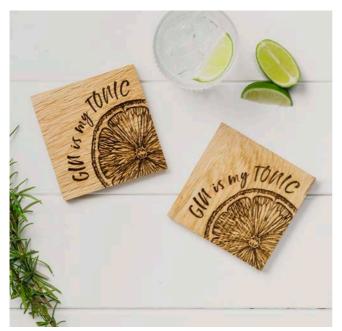

**4 WHALE SLATE COASTERS** JS/C/O4/W

2 GOLD GIN IS MY TONIC SLATE COASTERS
JS/C/S2/GIMT

2 GOLD LOVE GIN SLATE COASTERS 11cm (dia) JS/C/O2/LG

2 GOLD CROWNED BEE SLATE COASTERS JS/C/O2/GB