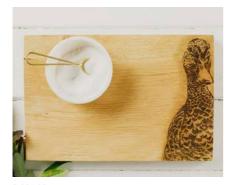

FOX OAK SERVING BOARD JS/SO/SB30/NF

KINGFISHER OAK SERVING BOARD JS/SO/SB30/KF

OAK SERVING BOARDS 30 x 20 x 2cm

DUCK JS/SO/SB3O/D

QUACKING DUCKS JS/SO/SB3O/QD

GEESE JS/SO/SB3O/GE

CHICKEN
JS/SO/SB3O/CH

RAM JS/SO/SB3O/R