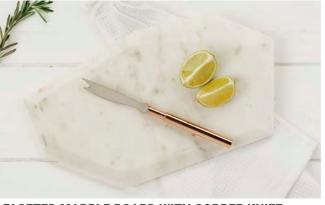

FACETED MARBLE BOARD WITH COPPER KNIFE
Board 31 x 18 x 1.5cm / Knife 19cm
JS/M/FBS/B

STONEWARE MEZZE SET 35 x 13 x 6cm(H) JS/S/MS/B

STONEWARE GOURMET CHEESE BAKER
Slate 20 x 20cm
JS/S/GCB/B

BEE BREAKFAST SET