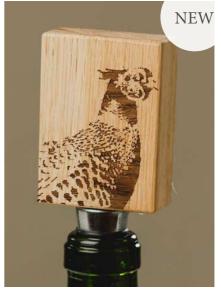

#### Oak Bottle Stoppers

6 stunning hand crafted oak bottle stoppers featuring our most loved engraved designs. A lovely gift for any wine lover.

Swing Tag

MONARCH STAG OAK BOTTLE STOPPER JS/SO/BS/MS

HIGHLAND COW OAK BOTTLE STOPPER JS/SO/BS/HC

PHEASANT OAK BOTTLE STOPPER JS/SO/BS/PH

GUN CARTRIDGE OAK BOTTLE STOPPER JS/SO/BS/GC

BEE OAK BOTTLE STOPPER JS/SO/BS/B

HARE OAK
BOTTLE STOPPER
JS/SO/BS/H