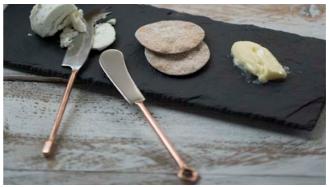

#### CHEESE ACCESSORIES

**3 COPPER CHEESE KNIVES** Varied 17.5 - 19cm (L) JS/C/CKS/B

**COPPER CHEESE & CHUTNEY SET** Pot  $6.5 cm(Dia) \times 12.5 cm \times 3.5 cm(H)$  / Spoon 11cm (L) / Knife 15 cm(L)JS/C/ACS/B

**COPPER CHEESE KNIFE SET** 16cm (L) Each JS/C/CK/2/B

**COPPER CHEESE KNIFE** 22 x 3cm JS/C/CK/B

**4 MINI COPPER CHEESE KNIVES** 12cm (L) Each JS/C/MCK4/B