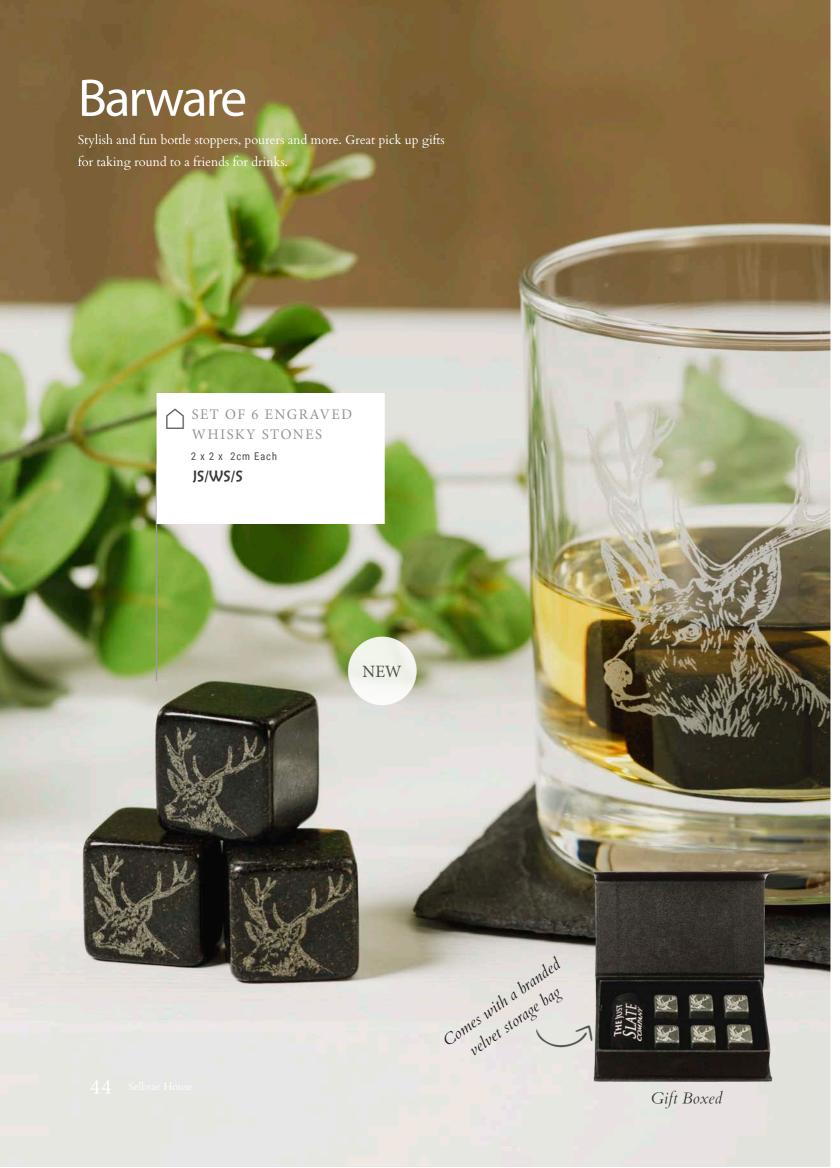

#### **Barware**

Choose from our unique stag engraved whisky stones, fun and playful cow and stag pourers and stylish bottle openers. We have some really great pick up gifts for the home bar.

STAINLESS STEEL HIGHLAND COW WINE POURER

11cm

JS/WBP/HC

STAINLESS STEEL STAG WINE POURER

14cm

JS/WBP/S

STAINLESS STEEL PHEASANT WINE BOTTLE STOPPER

10.5cm

JS/BS/S/PH