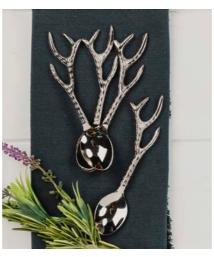

## **Antler Slate Serving Trays**

4 stunning hand crafted slate serving trays featuring bold, decorative antler handles in stainless steel. Ideal for serving a selection of cheese and crackers, your favourite canapés or nibbles in style. All items gift boxed.

SMALL SLATE TRAY WITH ANTLER HANDLES
42 x 15cm
JS/ST/AS/B

MEDIUM SLATE TRAY WITH ANTLER HANDLES  $35 \times 25 \text{cm}$  JS/ST/AM/B

OVAL SLATE TRAY WITH ANTLER HANDLES
41 x 22cm
JS/ST/AO/B

LARGE SLATE TRAY WITH ANTLER HANDLES
50 x 25cm
JS/ST/AL/B