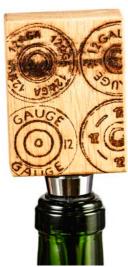

#### Oak Bottle Stoppers

6 stunning hand crafted oak bottle stoppers featuring our most loved engraved designs. A lovely gift for any wine lover.

Swing Tag

MONARCH STAG OAK BOTTLE STOPPER JS/SO/BS/MS

HIGHLAND COW OAK BOTTLE STOPPER JS/SO/BS/HC

PHEASANT OAK BOTTLE STOPPER JS/SO/BS/PH

GUN CARTRIDGE OAK BOTTLE STOPPER JS/SO/BS/GC

BEE OAK BOTTLE STOPPER JS/SO/BS/B

HARE OAK
BOTTLE STOPPER
JS/SO/BS/H