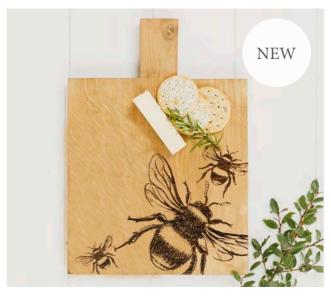

## **Engraved Slate Cheese Boards**

Choose from 20 great cheese board designs engraved with various stylish and fun designs.

35 x 25cm

BELLY BAND PACKAGING

HIGHLAND COW SLATE CHEESE BOARD JS/CB/R/HC

STAG SLATE CHEESE BOARD JS/CB/R/S

PHEASANT SLATE CHEESE BOARD JS/CB/R/PH

BEE SLATE CHEESE BOARD JS/CB/R/BEE

HARE SLATE CHEESE BOARD
JS/CB/R/H

KISSING HARES SLATE CHEESE BOARD JS/CB/R/KH

QUACKING DUCKS SLATE CHEESE BOARD JS/CB/R/QD

**COUNTRY FRIENDS SLATE CHEESE BOARD** JS/CB/R/CF