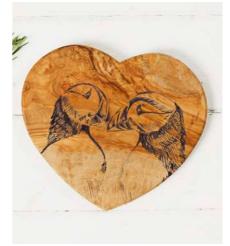

**RECTANGULAR SLATE CHEESE BOARD** 

35 x 25cm

JS/CB/R/B

**HEART SLATE CHEESE BOARD** 

30 x 30cm

JS/CB/H/B

**SQUARE SLATE CHEESE BOARD** 

30 x 30cm