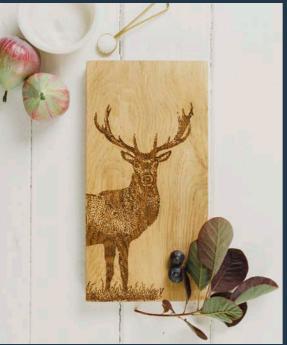

## Oak Chopping Boards

COOKING WITH STYLE

Fun and striking chopping boards that would take pride of place in any kitchen.

LET THE WEEKEND BE GIN SMALL SERVING BOARD  $15 \times 30 \times 2cm$  JS/SO/SSB/G I

30 x 20 x 2cm

STAG OAK SERVING BOARD JS/SO/SB3O/S

HIGHLAND COW OAK SERVING BOARD JS/SO/SB3O/HC

HARE OAK SERVING BOARD JS/SO/SB3O/H

STAG PRINCE OAK SERVING BOARD JS/SO/SB3O/STP

PHEASANT OAK SERVING BOARD JS/SO/SB3O/PH