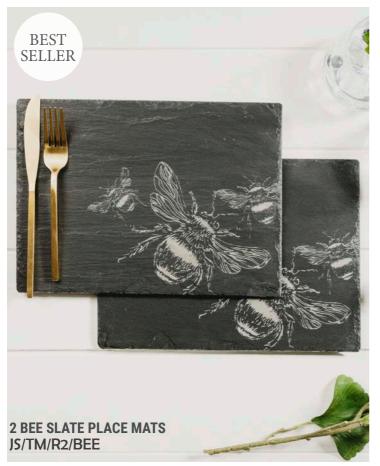

## **Engraved Slate Place Mats**

Our engraved slate place mats perfectly complement our engraved slate coasters and will provide a lovely and unique table setting.

30 x 22cm

BELLY BAND PACKAGING

2 STAG SLATE PLACE MATS JS/TM/R2/S