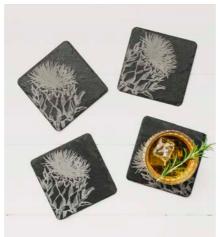

## **Engraved Slate Coasters**

The perfect coffee table accessory or dinner table addition. With 27 designs to choose from, there's something for everyone.

BELLY BAND PACKAGING

11 x 11cm

4 WOODLAND FRIENDS SLATE COASTERS JS/C/S4/WF

**4 BEE SLATE COASTERS** JS/C/S4/BEE

**4 KISSING HARES SLATE COASTERS** JS/C/S4/KH

**4 COUNTRY FRIENDS SLATE COASTERS** JS/C/S4/CF

**4 THISTLE SLATE COASTERS** JS/C/S4/T

**4 CONTEMPORARY THISTLE SLATE** COASTERS JS/C/S4/CT