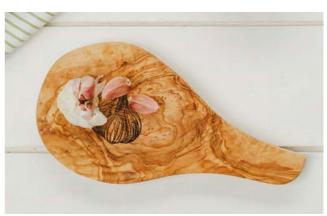

SNAPPER OLIVE WOOD RECTANGULAR CHOPPING BOARD I 30 x 15cm NM/OLO33/S

**GARLIC ENGRAVED OLIVE WOOD GARLIC BOARD** 25 x 19cm

NM/OL215/G