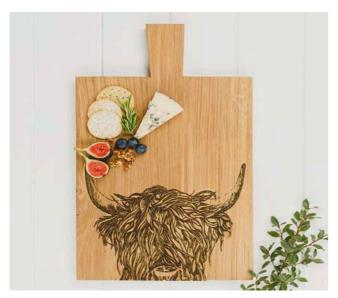

## **Engraved Slate Cheese Boards**

Choose from 20 great cheese board designs engraved with various stylish and fun designs.

35 x 25cm

BELLY BAND PACKAGING

HIGHLAND COW SLATE CHEESE BOARD JS/CB/R/HC

STAG SLATE CHEESE BOARD JS/CB/R/S