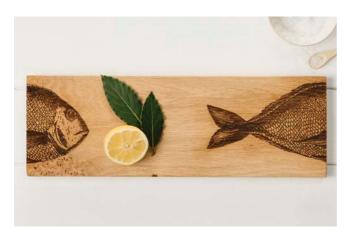

#### Oak Serving Platters

The perfect sharing platters for rustic breads, antipasti and more.

Belly Band Packaging

Medium platters 45 x 15 x 2cm

 $\begin{array}{l} \textbf{FISH MEDIUM OAK SERVING PLATTER} \\ JS/SO/SP45/F \end{array}$ 

DAILY BREAD MEDIUM OAK SERVING PLATTER JS/SO/SP45/DB

Large Platters 60 x 15 x 2cm

 $\begin{array}{c} \textbf{LOBSTER LARGE OAK SERVING PLATTER} \\ \text{JS/SO/SP60/L} \end{array}$ 

SALMON LARGE OAK SERVING PLATTER  $\label{eq:serving} JS/SO/SP60/S$ 