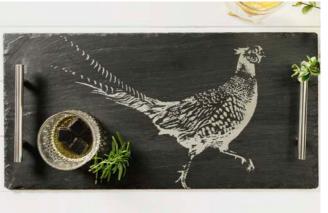

#### Pheasant Serving Trays

Present your favourite appetisers, drinks, desserts or cheeses on our stylish pheasant engraved serving trays. Choose between small and large / boxed or belly banded.

#### **SMALL PHEASANT SLATE SERVING TRAY**

42 x 15cm

BELLY BAND

GIFT BOXED

JS/ST/PH/B

LARGE PHEASANT SLATE SERVING TRAY

50 x 25cm

BELLY BAND

GIFT BOXED

JS/ST/LPH/B

**SMALL SCOTLAND SLATE SERVING TRAY** 

42 x 15cm

BELLY BAND

JS/ST/SC

LARGE COUNTRY FRIENDS SLATE SERVING TRAY

50 x 25cm