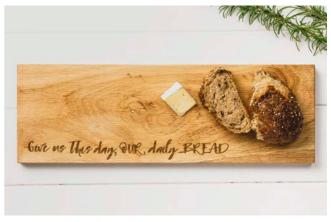

DAILY BREAD MEDIUM OAK SERVING PLATTER JS/SO/SP45/DB

Large Platters 60 x 15 x 2cm

 $\begin{array}{c} \textbf{LOBSTER LARGE OAK SERVING PLATTER} \\ \text{JS/SO/SP60/L} \end{array}$ 

SALMON LARGE OAK SERVING PLATTER  $\label{eq:serving} JS/SO/SP60/S$ 