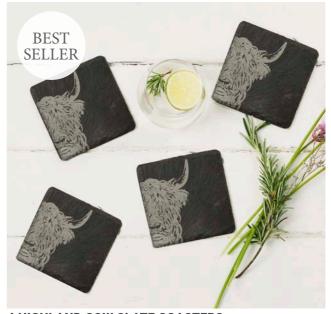

## **Engraved Slate Coasters**

The perfect coffee table accessory or dinner table addition. With 27 designs to choose from, there's something for everyone.

BELLY BAND PACKAGING

11 x 11cm

4 WOODLAND FRIENDS SLATE COASTERS JS/C/S4/WF

4 COUNTRY ANIMALS SLATE COASTERS JS/C/S4/CA

4 STAG SLATE COASTERS JS/C/S4/S

4 HIGHLAND COW SLATE COASTERS JS/C/S4/HC

**4 PHEASANT SLATE COASTERS** JS/C/S4/PH

**4 HARE SLATE COASTERS** JS/C/S4/H

**4 QUACKING DUCKS SLATE COASTERS** JS/C/S4/QD