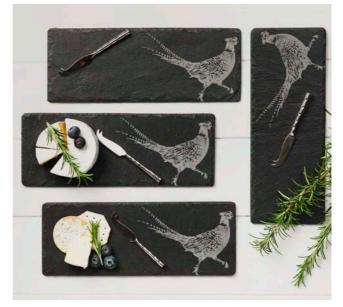

## **Engraved Slate Cheese Boards**

Choose from 20 great cheese board designs engraved with various stylish and fun designs.

35 x 25cm

BELLY BAND PACKAGING

HIGHLAND COW SLATE CHEESE BOARD JS/CB/R/HC

STAG SLATE CHEESE BOARD JS/CB/R/S

PHEASANT SLATE CHEESE BOARD JS/CB/R/PH

BEE SLATE CHEESE BOARD JS/CB/R/BEE

HARE SLATE CHEESE BOARD
JS/CB/R/H

KISSING HARES SLATE CHEESE BOARD JS/CB/R/KH

QUACKING DUCKS SLATE CHEESE BOARD JS/CB/R/QD

**COUNTRY FRIENDS SLATE CHEESE BOARD** JS/CB/R/CF