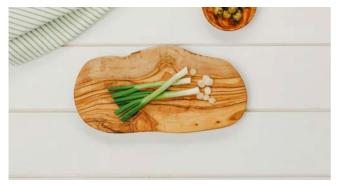

## Olive Wood Chopping Boards

With their richly coloured grain, these chopping boards are perfect for use in the kitchen whilst preparing food. Also can be used as serving boards when entertaining.

**OLIVE WOOD CHOPPING BOARD - 30CM** 30 x 21cm NM/OL052 I

**OLIVE WOOD CHOPPING BOARD - 35CM** 35 x 22cm NM/OLO25 I

**OLIVE WOOD CHOPPING BOARD - 40CM** 40 x 23cm NM/OL039 I

**OLIVE WOOD CHOPPING BOARD - 45CM** 45 x 24cm NM/OLO51 I

**OLIVE WOOD CHOPPING BOARD - 50CM** 50 x 26cm NM/OL083 I