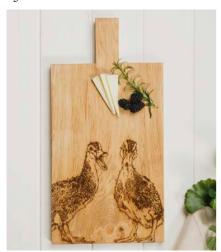

FOX OAK SERVING BOARD JS/SO/SB30/NF

KINGFISHER OAK SERVING BOARD JS/SO/SB30/KF

OAK SERVING BOARDS 30 x 20 x 2cm

DUCK JS/SO/SB3O/D

QUACKING DUCKS JS/SO/SB3O/QD

GEESE JS/SO/SB3O/GE

CHICKEN
JS/SO/SB3O/CH

RAM JS/SO/SB3O/R