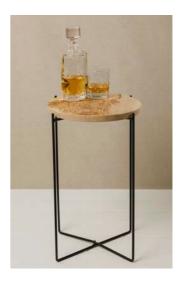

## Sycamore Occasional Tables

Hand crafted from Scottish sycamore with contrasting matte black metal stand, our occassional tables are a unique decorative homeware piece.

34 (dia) x 49.5cm (h)

MONARCH STAG SYCAMORE OCCASSIONAL TABLE

PHEASANT SYCAMORE OCCASSIONAL TABLE JS/SO/OT/PH

HIGHLAND COW SYCAMORE OCCASSIONAL TABLE JS/SO/OT/HC

**BEE SYCAMORE OCCASSIONAL TABLE** JS/SO/OT/BEE

LARGE SYCAMORE JERSEY COW PADDLE 65 x 30 X 2cm JS/SO/PLRG/JC