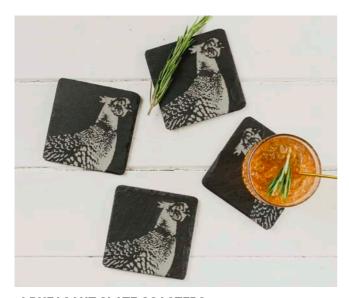

4 COUNTRY ANIMALS SLATE COASTERS JS/C/S4/CA

4 STAG SLATE COASTERS JS/C/S4/S

4 HIGHLAND COW SLATE COASTERS JS/C/S4/HC

**4 PHEASANT SLATE COASTERS** JS/C/S4/PH

**4 HARE SLATE COASTERS** JS/C/S4/H

**4 QUACKING DUCKS SLATE COASTERS** JS/C/S4/QD