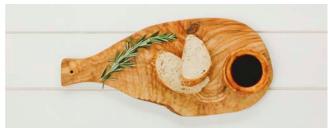

## Naturally Med

Olive wood serveware and accessories hand crafted by skilled craftsmen in the Mediterranean from single pieces of sustainably sourced olive wood.

34 x 19cm

NM/OL032/L

## **Engraved Olive Wood Boards**

Artisan olive wood boards complete with unique engraved designs. Perfect for use as a chopping board or cheese and antipasi board. A lovely addition to the kitchen.

KISSING HARES HEART SHAPED OLIVE WOOD BOARD 21 x 19cm