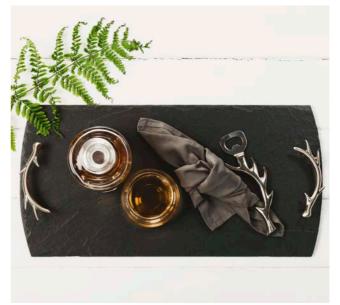

## **Antler Slate Serving Trays**

4 stunning hand crafted slate serving trays featuring bold, decorative antler handles in stainless steel. Ideal for serving a selection of cheese and crackers, your favourite canapés or nibbles in style. All items gift boxed.

SMALL SLATE TRAY WITH ANTLER HANDLES
42 x 15cm
JS/ST/AS/B

MEDIUM SLATE TRAY WITH ANTLER HANDLES  $35 \times 25 \text{cm}$  JS/ST/AM/B

OVAL SLATE TRAY WITH ANTLER HANDLES
41 x 22cm
JS/ST/AO/B

LARGE SLATE TRAY WITH ANTLER HANDLES
50 x 25cm
JS/ST/AL/B