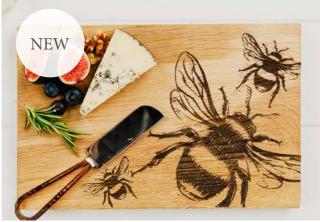

## **Engraved Slate Cheese Boards**

Choose from 20 great cheese board designs engraved with various stylish and fun designs.

35 x 25cm

BELLY BAND PACKAGING

HIGHLAND COW SLATE CHEESE BOARD JS/CB/R/HC

STAG SLATE CHEESE BOARD JS/CB/R/S

PHEASANT SLATE CHEESE BOARD JS/CB/R/PH

BEE SLATE CHEESE BOARD JS/CB/R/BEE

HARE SLATE CHEESE BOARD
JS/CB/R/H

KISSING HARES SLATE CHEESE BOARD JS/CB/R/KH

QUACKING DUCKS SLATE CHEESE BOARD JS/CB/R/QD

**COUNTRY FRIENDS SLATE CHEESE BOARD** JS/CB/R/CF