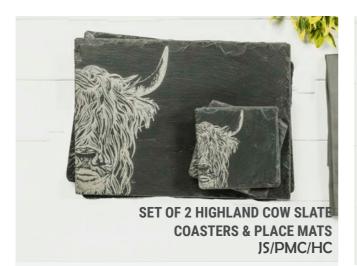

## Slate Place Mat and Coaster Gift Sets

Great news - our best selling engraved place mats and coasters now come gift boxed in sets for two! The perfect gift for new home owners and more.

Place Mats 30 x 22cm / Coasters 11 X 11cm

2 HIGHLAND COW SLATE PLACE MATS JS/TM/R2/HC

2 PHEASANT SLATE PLACE MATS JS/TM/R2/PH

2 HARE SLATE PLACE MATS JS/TM/R2/H

**2 SPANIEL SLATE PLACE MATS** JS/TM/R2/SP

2 COUNTRY FRIENDS SLATE PLACE MATS JS/TM/R2/CF