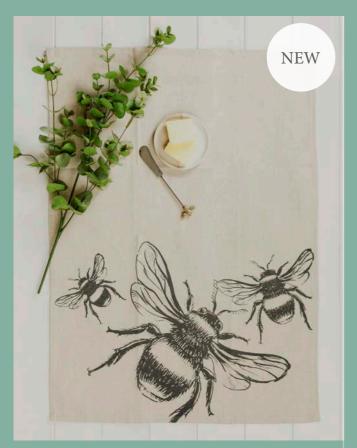

#### **BELLY BAND PACKAGING**

All our linen products are packaged in a branded belly bands and wrapped individually in tissue paper to keep them fresh and clean.

50 x 140cm

BEE LINEN TEA TOWEL LT/TT/BEE

KITCHEN