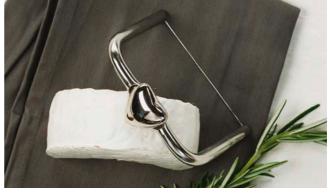

/B

#### Gift Boxed

## **COFFEE ACCESSORIES**

Serve up coffee in style with our contemporary range of tea spoons and our mini coffee cup set.



6 STAINLESS STEEL HEART SPOONS 4 ANTLER SPOONS 12 x 3.5cm (dia)

JS/S/H6/B



13cm

JS/S/A4/B



**4 THISTLE SPOONS** 

13cm

JS/S/T4/B



**6 COPPER HEART SPOONS** 

12 x 3.5cm (dia)

JS/S/CH6/B



**2 SMALL COFFEE CUPS** 

7.5 x 7cm (dia)

JS/CC/2/B



4 GOLD & COPPER SPOONS

10.5cm

JS/S/GC/4/B





**BEE SALAD SERVER SET** 28 X 7.5cm(dia) each JS/SS/B



3 GOLD BEE CHEESE KNIVES

Varied 17.5cm - 19cm each JS/B/CKS/B

#### CHEESE ACCESSORIES



**4 MINI ANTLER CHEESE KNIVES** 12cm (L) Each JS/MCK/A/4/B



**STAG ANTLER CHEESE KNIFE** 22 x 3cm JS/CK/S/B



**4 MINI CHEESE KNIVES** 12cm (L) Each JS/MCK/4/B



**CHEESE KNIFE** 22 x 3cm JS/CK/B



**HEART EMBLEM CHEESE WIRE** 10 x 8.5cm JS/CW/H/B

#### CHEESE ACCESSORIES



**3 COPPER CHEESE KNIVES** Varied 17.5 - 19cm (L) JS/C/CKS/B



**COPPER CHEESE & CHUTNEY SET** Pot  $6.5 cm(Dia) \times 12.5 cm \times 3.5 cm(H)$  / Spoon 11cm (L) / Knife 15 cm(L)JS/C/ACS/B



**COPPER CHEESE KNIFE SET** 16cm (L) Each JS/C/CK/2/B



**COPPER CHEESE KNIFE** 22 x 3cm JS/C/CK/B



**4 MINI COPPER CHEESE KNIVES** 12cm (L) Each JS/C/MCK4/B



#### **Barware**

Choose from our unique stag engraved whisky stones, fun and playful cow and stag pourers and stylish bottle openers. We have some really great pick up gifts for the home bar.



STAINLESS STEEL HIGHLAND COW WINE POURER

11cm

JS/WBP/HC



STAINLESS STEEL STAG WINE POURER

14cm

JS/WBP/S



STAINLESS STEEL PHEASANT WINE BOTTLE STOPPER

10.5cm