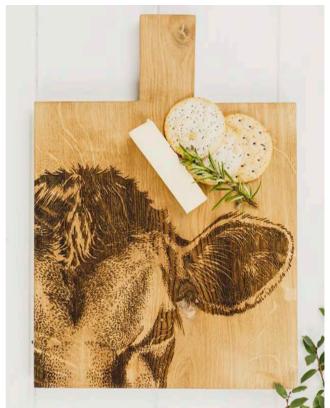

## **Engraved Slate Cheese Boards**

Choose from 20 great cheese board designs engraved with various stylish and fun designs.

35 x 25cm

BELLY BAND PACKAGING

HIGHLAND COW SLATE CHEESE BOARD JS/CB/R/HC

STAG SLATE CHEESE BOARD JS/CB/R/S

2 HIGHLAND COW SLATE PLACE MATS JS/TM/R2/HC

2 PHEASANT SLATE PLACE MATS JS/TM/R2/PH

2 HARE SLATE PLACE MATS JS/TM/R2/H

**2 SPANIEL SLATE PLACE MATS** JS/TM/R2/SP

2 COUNTRY FRIENDS SLATE PLACE MATS JS/TM/R2/CF