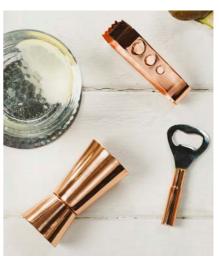

S/WBP/HC



STAINLESS STEEL STAG WINE POURER

14cm

JS/WBP/S



STAINLESS STEEL PHEASANT WINE BOTTLE STOPPER

10.5cm

JS/BS/S/PH



ANTLER BOTTLE OPENER
18 x 7cm

JS/BO/A/B



**GLASS STAG WINE BOTTLE STOPPER** 13 x 4cm

JS/BS/S/B



PHEASANT BOTTLE OPENER
13 x 5.5cm

JS/BO/PH

#### Barware

Bottle stoppers for keeping your wine fresh, prosecco stoppers for keeping your bubbles fizzy and a wine cooling stick/pourer for keeping your summer wines at the perfect temperature. All gift boxed making for stand out, pick up gifts.



BEE CHAMPAGNE/PROSECCO STOPPER

6 x 4cm (dia)

JS/CPS/BEE



GOLD BEE WINE BOTTLE STOPPER

5.5 x 9.5cm

JS/BS/GB



**PROSECCO STOPPER** 

4 x 5cm (dia)

JS/PS/B



**HEART WINE BOTTLE STOPPER** 3 x 11cm

JS/BS/H/B



WINE BOTTLE COOLER & POURER 32cm

320111

JS/WBC



**MINI COPPER BAR SET** 

Btl Opener 9 x 4cm / Measure 25ml/50ml / Ice Tongs 9cm

JS/C/MBS/B

## SCOTTISH MADE

Sustainably sourced Scottish Oak and Sycamore serveware, accessories and homeware. Hand crafted and engraved in Scotland. All our wood comes from environmentally sustainable sources in Scotland, ensuring the future of this beautiful Scottish resource for generations to come.



## Oak Cheese Board & Knife Gift Sets

6 stunning hand crafted oak cheese board and copper cheese knife gift sets. Each set comes complete with a high quality grey gift box for that extra special gifting touch.



Cheese Board 35 x 20 x 2cm / Knife 9cm



**STAG OAK CHEESE BOARD & KNIFE SET** JS/SO/CBK/S



PHEASANT OAK CHEESE BOARD & KNIFE SET JS/SO/CBK/P



BEE OAK CHEESE BOARD & KNIFE SET JS/SO/CBK/B