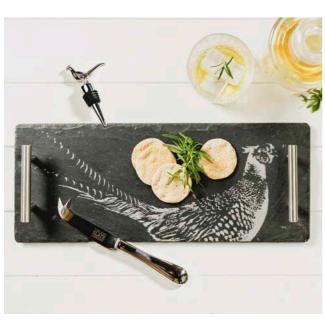

## Slate Tray & Cheese Board Gift Sets

The perfect gift sets for cheese and wine lovers. We have 3 different cheese tray, knife and wine pourer/stopper sets and a new engraved cheese board and chalk pencil set available. All Gift boxed for that extra special gifting touch.

## PHEASANT SLATE TRAY, CHEESE KNIFE & PHEASANT WINE BOTTLE STOPPER GIFT SET

Tray 42 x 15cm / Knife 22cm / Stopper 13cm

#### JS/STGS/PH