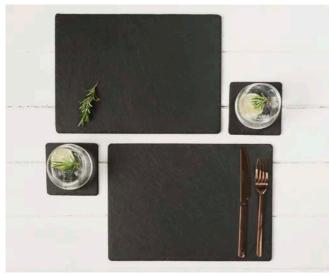

## Slate Place Mat and Coaster Gift Sets

Great news - our best selling engraved place mats and coasters now come gift boxed in sets for two! The perfect gift for new home owners and more.

Place Mats 30 x 22cm / Coasters 11 X 11cm

## **Engraved Slate Place Mats**

Our engraved slate place mats perfectly complement our engraved slate coasters and will provide a lovely and unique table setting.

30 x 22cm

BELLY BAND PACKAGING

2 STAG SLATE PLACE MATS JS/TM/R2/S