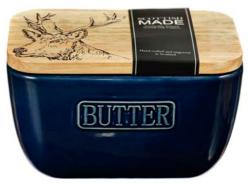

#### **BUTTER DISHES**

**HIGHLAND COW OAK & CERAMIC BUTTER DISH** 

WHITE

BLUE

JS/SO/BD/W/HC JS/SO/BD/B/HC

Each design brings a homely countryside touch to the kitchen. Choose from our 5 country animal designs - highland cow, stag, pheasant, kissing