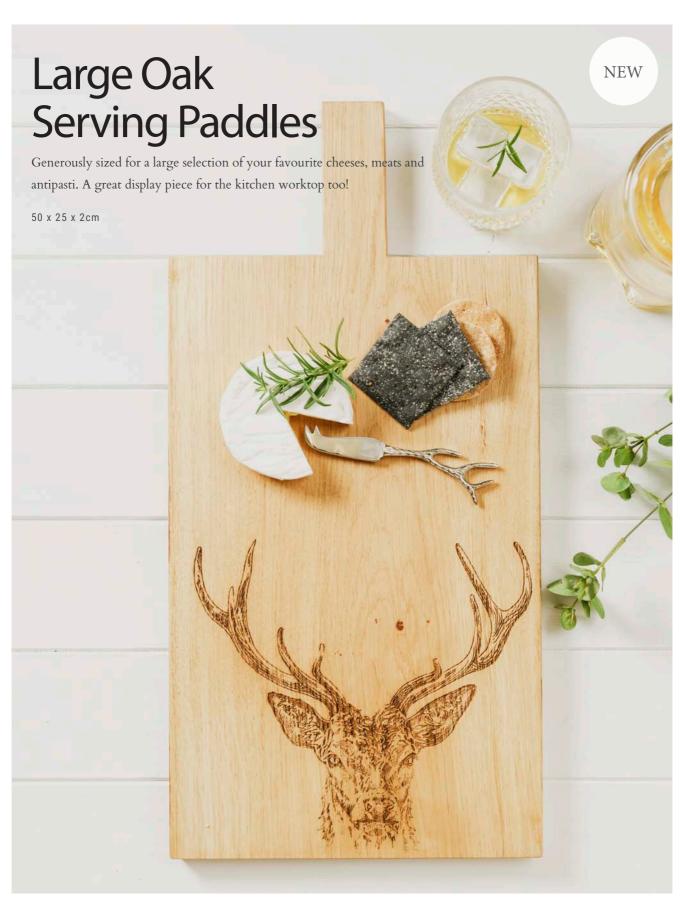

#### Large Oak Serving Boards

Generously sized serving boards perfect for sharing. Load them up with all your favourite cheeses and antipasti and share with friends.

60 x 25 x 2cm

Belly Band Packaging

BEST SELLER

PHEASANT LARGE OAK SERVING BOARD JS/SO/LSB/PH

BEE LARGE OAK SERVING BOARD JS/SO/LSB/B

HIGHLAND COW LARGE OAK SERVING BOARD JS/SO/LSB/HC