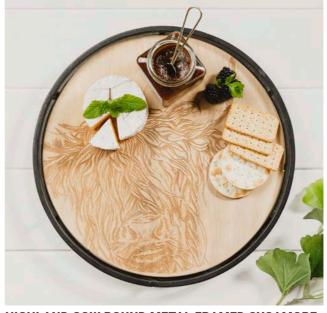

## Round Sycamore Serving Trays

Serve drinks in style with these modern trays. Featuring circular engraved sycamore inserts with a matte black metal frame.

36 (dia) x 4cm (h)

MONARCH STAG ROUND METAL FRAMED SYCAMORE SERVING TRAY

JS/SO/ST/RMS

HIGHLAND COW ROUND METAL FRAMED SYCAMORE SERVING TRAY

JS/SO/ST/RMC

PHEASANT ROUND METAL FRAMED SYCAMORE SERVING TRAY

JS/SO/ST/RMP

BEE ROUND METAL FRAMED SYCAMORE SERVING TRAY

JS/SO/ST/RMB