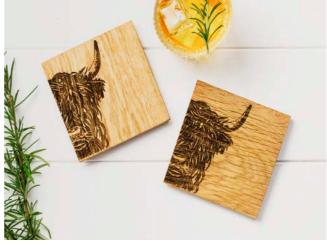

#### **Oak Coasters**

Hand crafted Scottish oak coasters engraved with a variety of fun and stylish designs. A lovely table piece for you to set your drinks on.

11 X 11 X 1cm

**€8.**<sup>75</sup>

2 STAG OAK COASTERS JS/SO/C2/S

2 HIGHLAND COW OAK COASTERS JS/SO/C2/HC

2 HARE OAK COASTERS JS/SO/C2/H

2 PHEASANT OAK COASTERS JS/SO/C2/PH

2 BEE OAK COASTERS JS/SO/C2/B

11 X 11 X 1cm OAK COASTERS

**2 GIN IS MY TONIC OAK COASTERS** JS/SO/C2/GIMT

**2 WATER OF LIFE OAK COASTERS** JS/SO/C2/WOL

**2 GUN CARTRIDGE OAK COASTERS** JS/SO/C2/GC

**2 COUNTRY FRIENDS OAK COASTERS** JS/SO/C2/CF

**2 HORSE OAK COASTERS** JS/SO/C2/HO

**2 THISTLE OAK COASTERS** JS/SO/C2/T

**2 SCOTLAND OAK COASTERS** JS/SO/C2/SC

**2 FORTH BRIDGES OAK COASTERS** JS/SO/C2/FB

MONARCH STAG OAK SMALL SERVING BOARD

15 x 30 x 2cm

JS/SO/SSB/MS