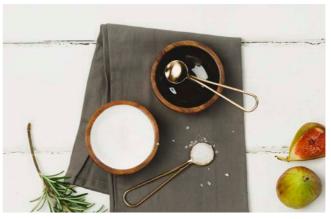

GOLD NESTING BOWLS Lrg Bowl 8 x 16.5cm (dia) / Sml Bowl 6 x 12.5 (dia) JS/G/2NB/B

HEART GOLD SERVING SET
22 x 11cm
JS/G/H/S/B

HEART COPPER SERVING SET
22 x 11cm
JS/C/H/S/B

 $\begin{tabular}{ll} \textbf{COPPER CONDIMENT SET} \\ \textbf{Bowls 5 x 8.5cm (dia) / Spoons 10.5cm} \\ \textbf{JS/C/CS/B} \\ \end{tabular}$ 

SHEESHAM WOOD CONDIMENT SET Bowls 3.5 x 7.5cm (dia) / Spoons 11cm JS/S/CS/B