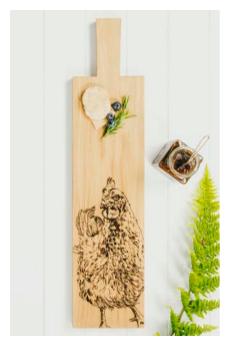

FOX OAK SERVING BOARD JS/SO/SB30/NF

KINGFISHER OAK SERVING BOARD JS/SO/SB30/KF

OAK SERVING BOARDS 30 x 20 x 2cm

DUCK JS/SO/SB3O/D

QUACKING DUCKS JS/SO/SB3O/QD

GEESE JS/SO/SB3O/GE

CHICKEN
JS/SO/SB3O/CH

RAM JS/SO/SB3O/R

COUNTRY FRIENDS
JS/SO/SB3O/CF

KISSING COWS
JS/SO/SB3O/KC

PIG JS/SO/SB30/PIG

HORSE JS/SO/SB3O/HO

SPANIEL
JS/SO/SB30/SP

LABRADOR JS/SO/SB3O/LAB

GUN DOG JS/SO/SB3O/GD

THISTLE OAK CHOPPING BOARD JS/SO/SB3O/T