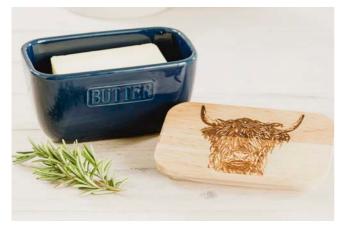

#### **BUTTER DISHES**

**HIGHLAND COW OAK & CERAMIC BUTTER DISH** 

WHITE

BLUE

JS/SO/BD/W/HC JS/SO/BD/B/HC

Each design brings a homely countryside touch to the kitchen. Choose from our 5 country animal designs - highland cow, stag, pheasant, kissing

**STAG OAK & CERAMIC BUTTER DISH** 

WHITE

BLUE

JJS/SO/BD/W/S JS/SO/BD/B/S

A Kitchen

Staple

hares or bees.

**KISSING HARES OAK & CERAMIC BUTTER DISH** 