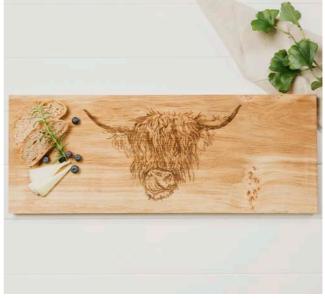

#### Large Oak Serving Boards

Generously sized serving boards perfect for sharing. Load them up with all your favourite cheeses and antipasti and share with friends.

60 x 25 x 2cm

Belly Band Packaging

BEST SELLER

PHEASANT LARGE OAK SERVING BOARD JS/SO/LSB/PH

BEE LARGE OAK SERVING BOARD JS/SO/LSB/B

HIGHLAND COW LARGE OAK SERVING BOARD JS/SO/LSB/HC