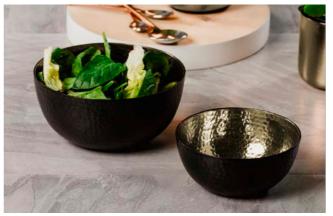

#### Sparkling Serveware

Stunning copper and gold serveware pieces, each item comes complete with a high quality, black gift box for that extra special gifting touch.

DELUXE GOLD MEZZE SET 35 x 12cm JS/G/MS/B

GOLD NESTING BOWLS Lrg Bowl 8 x 16.5cm (dia) / Sml Bowl 6 x 12.5 (dia) JS/G/2NB/B

HEART GOLD SERVING SET
22 x 11cm
JS/G/H/S/B

HEART COPPER SERVING SET
22 x 11cm
JS/C/H/S/B

 $\begin{tabular}{ll} \textbf{COPPER CONDIMENT SET} \\ \textbf{Bowls 5 x 8.5cm (dia) / Spoons 10.5cm} \\ \textbf{JS/C/CS/B} \\ \end{tabular}$ 