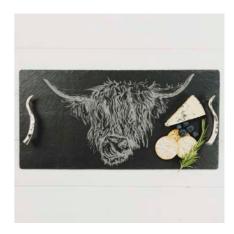

#### Slate Cheese Board & Knife Gift Sets

Present and serve your favourite cheeses in style with these striking engraved cheese board and knife sets.

Cheese Board 35 x 25cm / Knife 22cm

BEE JS/CBGS/B

STAG JS/CBGS/S

HIGHLAND COW JS/CBGS/HC

PHEASANT JS/CBGS/PH

#### **GIFT BOXED**

Gift boxed in our high quality black presentation boxes, these sets make an excellent gift for any cheese lover. **BEST SELLERS** 