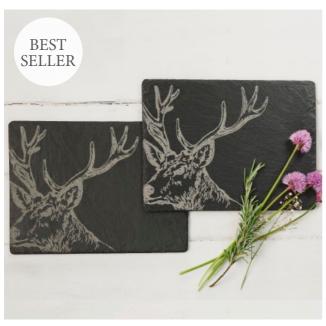

## **Engraved Slate Cheese Boards**

Choose from 20 great cheese board designs engraved with various stylish and fun designs.

35 x 25cm

BELLY BAND PACKAGING

HIGHLAND COW SLATE CHEESE BOARD JS/CB/R/HC

STAG SLATE CHEESE BOARD JS/CB/R/S