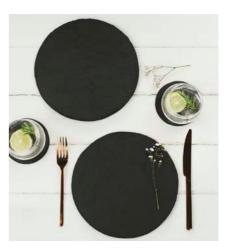

4 TRIPLE SLATE COASTERS 29 x 11cm JS/C/T4/B

2 SQUARE SLATE PLACE MATS 25 x 25cm JS/TM/S2/B

2 HEART SLATE PLACE MATS 25 x 25cm JS/TM/H2/B

2 ROUND SLATE PLACE MATS 24cm(dia) JS/TM/O2/B

2 LARGE SLATE PLACE MATS/TRIVETS 35 x 25cm JS/T/2/B

JS/CB/S/B

**ROUND SLATE CHEESE BOARD** 

30cm(dia)

JS/CB/O/B