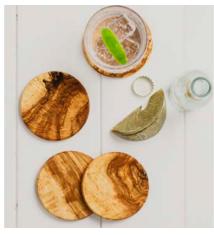

**SMALL HANDLED CHEESE BOARD** 30 x 15cm NM/OLGB601 I

**CHEESE BOARD & KNIFE SET** Board 30 x 15cm | Knife 17.5cm NM/OLGB601RGS I

**RUSTIC RECTANGULAR CHOPPING BOARD** 34 x 19cm NM/OL032 I