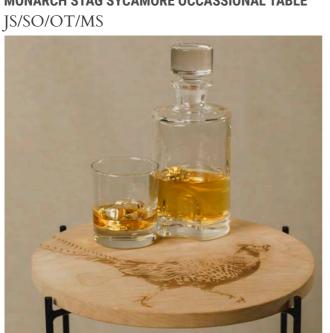

## Sycamore Occasional Tables

Hand crafted from Scottish sycamore with contrasting matte black metal stand, our occassional tables are a unique decorative homeware piece.

34 (dia) x 49.5cm (h)

MONARCH STAG SYCAMORE OCCASSIONAL TABLE