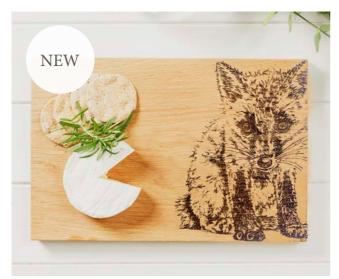

FOX OAK SERVING BOARD JS/SO/SB30/NF

KINGFISHER OAK SERVING BOARD JS/SO/SB30/KF

OAK SERVING BOARDS 30 x 20 x 2cm

DUCK JS/SO/SB3O/D

QUACKING DUCKS JS/SO/SB3O/QD

GEESE JS/SO/SB3O/GE

CHICKEN
JS/SO/SB3O/CH

RAM JS/SO/SB3O/R