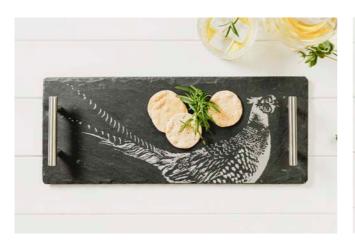

#### Pheasant Serving Trays

Present your favourite appetisers, drinks, desserts or cheeses on our stylish pheasant engraved serving trays. Choose between small and large / boxed or belly banded.

#### **SMALL PHEASANT SLATE SERVING TRAY**

42 x 15cm

BELLY BAND

GIFT BOXED

JS/ST/PH/B

LARGE PHEASANT SLATE SERVING TRAY

50 x 25cm

BELLY BAND

GIFT BOXED

JS/ST/LPH/B

**SMALL SCOTLAND SLATE SERVING TRAY** 

42 x 15cm

BELLY BAND

JS/ST/SC

LARGE COUNTRY FRIENDS SLATE SERVING TRAY

50 x 25cm