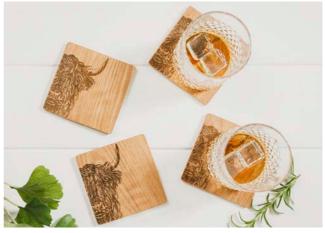

## Willow Veneer Place Mats & Coasters

Stylish yet practical willow veneer place mats and coasters are the perfect addition to any home. Easy wipe clean.

Scottish Made Ribbon & Swing Tag

4 STAG VENEER COASTERS JS/SO/VCS/S

4 PHEASANT VENEER COASTERS JS/SO/VCS/PH

4 BEE VENEER COASTERS JS/SO/VCS/BEE

4 HIGHLAND COW VENEER COASTERS JS/SO/VCS/HC

4 HARE VENEER COASTERS JS/SO/VCS/H

4 THISTLE VENEER COASTERS JS/SO/VCS/CT

**2 STAG VENEER PLACE MATS** JS/SO/VPM/S

**2 PHEASANT VENEER PLACE MATS** JS/SO/VPM/PH

**2 BEE VENEER PLACE MATS** JS/SO/VPM/BEE

**2 THISTLE VENEER PLACE MATS** JS/SO/VPM/CT