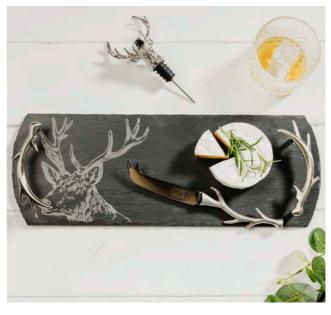

## Slate Tray & Cheese Board Gift Sets

The perfect gift sets for cheese and wine lovers. We have 3 different cheese tray, knife and wine pourer/stopper sets and a new engraved cheese board and chalk pencil set available. All Gift boxed for that extra special gifting touch.

#### STAG SLATE TRAY, ANTLER CHEESE KNIFE & STAG WINE BOTTLE POURER GIFT SET

Tray 42 x 15cm / Knife 22cm / Pourer 14cm

#### JS/STGS/S

KISSING HARE SLATE CHEESE BOARD WITH CHALK PENCIL GIFT SET

Cheese Board 30 x 30cm / Chalk Pencil 12.5cm

#### JS/CB/H/KH