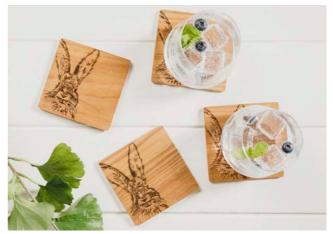

## Willow Veneer Place Mats & Coasters

Stylish yet practical willow veneer place mats and coasters are the perfect addition to any home. Easy wipe clean.

Scottish Made Ribbon & Swing Tag

4 STAG VENEER COASTERS JS/SO/VCS/S

4 PHEASANT VENEER COASTERS JS/SO/VCS/PH

4 BEE VENEER COASTERS JS/SO/VCS/BEE

4 HIGHLAND COW VENEER COASTERS JS/SO/VCS/HC

4 HARE VENEER COASTERS JS/SO/VCS/H

4 THISTLE VENEER COASTERS JS/SO/VCS/CT

**2 STAG VENEER PLACE MATS** JS/SO/VPM/S

**2 PHEASANT VENEER PLACE MATS** JS/SO/VPM/PH

**2 BEE VENEER PLACE MATS** JS/SO/VPM/BEE

**2 THISTLE VENEER PLACE MATS** JS/SO/VPM/CT