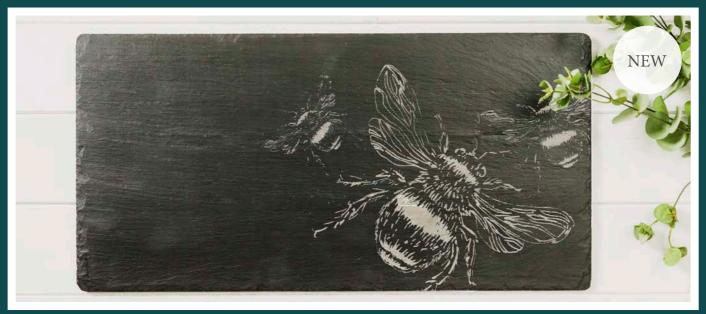

## **Engraved Slate Cheese Boards**

Choose from 20 great cheese board designs engraved with various stylish and fun designs.

35 x 25cm

BELLY BAND PACKAGING

HIGHLAND COW SLATE CHEESE BOARD JS/CB/R/HC

STAG SLATE CHEESE BOARD JS/CB/R/S

PHEASANT SLATE CHEESE BOARD JS/CB/R/PH

BEE SLATE CHEESE BOARD JS/CB/R/BEE

HARE SLATE CHEESE BOARD
JS/CB/R/H

KISSING HARES SLATE CHEESE BOARD JS/CB/R/KH

QUACKING DUCKS SLATE CHEESE BOARD JS/CB/R/QD

**COUNTRY FRIENDS SLATE CHEESE BOARD** JS/CB/R/CF