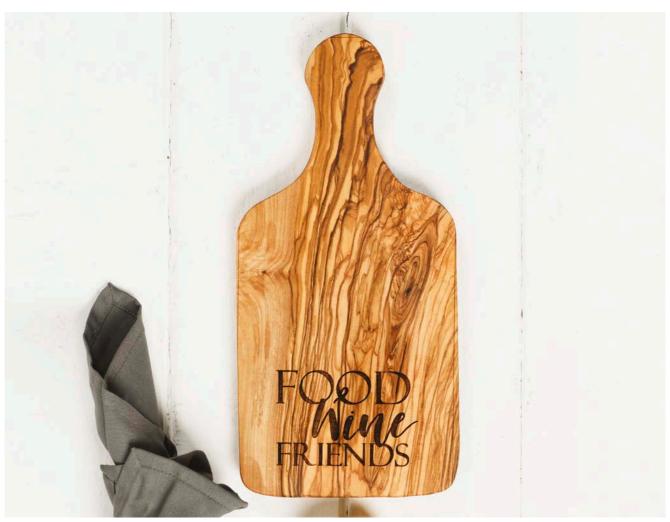

#### ENGRAVED OLIVE WOOD BOARDS

FOOD WINE AND FRIENDS OLIVE WOOD CHEESE BOARD 30 x 15cm

### NM/OLGB601/FWF

**LOVE AT FIRST BITE OLIVE WOOD HEART BOARD** 21 x 19cm

NM/OL222/LAFB

EAT WELL, DRINK GOOD WINE, LAUGH OFTEN OLIVE **WOOD CHOPPING BOARD** 

40 x 23cm

NM/OL039/EDL