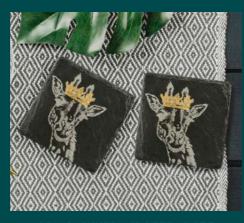

## Gold Leaf Engraved Slate Coasters

A GREAT COFFEE TABLE ACCESSORY

Give your coffee table or dining table a fun design edge with these gold leaf finished engraved coasters.

11 x 11cm

2 GOLD CROWNED GIRAFFE SLATE COASTERS JS/C/S2/GG