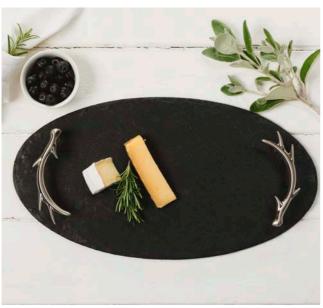

## **Antler Slate Serving Trays**

4 stunning hand crafted slate serving trays featuring bold, decorative antler handles in stainless steel. Ideal for serving a selection of cheese and crackers, your favourite canapés or nibbles in style. All items gift boxed.

SMALL SLATE TRAY WITH ANTLER HANDLES
42 x 15cm
JS/ST/AS/B

MEDIUM SLATE TRAY WITH ANTLER HANDLES  $35 \times 25 \text{cm}$  JS/ST/AM/B

OVAL SLATE TRAY WITH ANTLER HANDLES
41 x 22cm
JS/ST/AO/B

LARGE SLATE TRAY WITH ANTLER HANDLES
50 x 25cm
JS/ST/AL/B