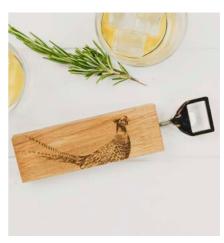

#### Oak Bottle Openers

Unique engraved bottle openers made from hand crafted Scottish oak. A novel and stylish bar accessory perfect for gifting.

5 x 20 X 2cm

Belly Band Packaging

STAG OAK BOTTLE OPENER JS/SO/BO/S

H/COW OAK BOTTLE OPENER JS/SO/BO/HC

PHEASANT OAK BOTTLE OPENER JS/SO/BO/PH

HARE OAK BOTTLE OPENER JS/SO/BO/H

GIN OAK BOTTLE OPENER JS/SO/BO/GIMT

SALMON OAK BOTTLE OPENER JS/SO/BO/SA

BEE OAK BOTTLE OPENER JS/SO/BO/BEE