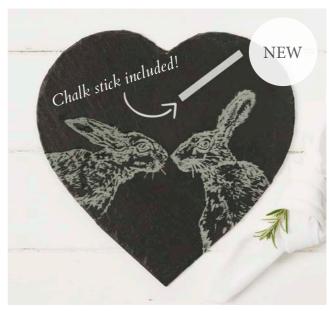

#### JS/STGS/S

KISSING HARE SLATE CHEESE BOARD WITH CHALK PENCIL GIFT SET

Cheese Board 30 x 30cm / Chalk Pencil 12.5cm

#### JS/CB/H/KH