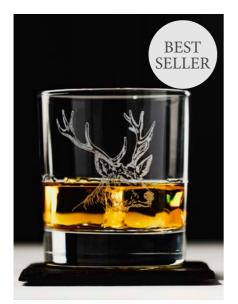

HIGHLAND COW JS/GT/S4/HC

STAG JS/GT/S4/S

PHEASANT JS/GT/S4/PH

HARE JS/GT/S4/H

THISTLE
JS/GT/S4/T

FORTH BRIDGES
JS/GT/S4/FB

## Glass Tumbler & Slate Coaster Gift Sets

High quality glass tumbler and hand crafted slate coaster sets which are great gift ideas for any whisky or brandy lover.

Glass 9.5 x 8.5cm (dia) / 11.5 oz / Coaster 10 x 10cm

STAG GLASS TUMBLER WITH SLATE COASTER GIFT SET JS/GTS/S

PHEASANT GLASS TUMBLER WITH SLATE COASTER GIFT SET JS/GTS/PH

HARE GLASS TUMBLER WITH SLATE COASTER GIFT SET JS/GTS/H

THE WATER OF LIFE GLASS
TUMBLER WITH SLATE COASTER
GIFT SET
JS/GTS/WOL