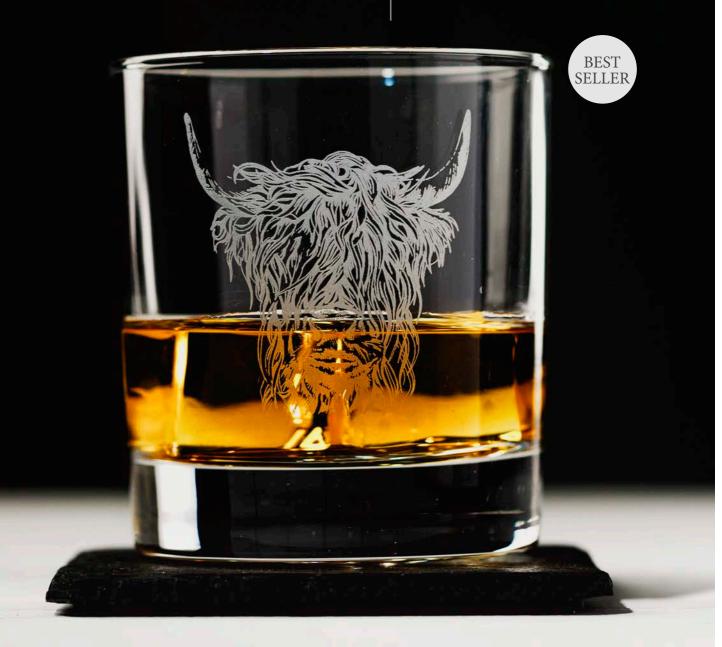

## **Beer Glasses**

Stylish & Unique.

Sets of two stylish craft beer glasses set in our signature gift boxes. The perfect gift for any craft beer fan.

SET OF 2 HIGHLAND COW CRAFT BEER GLASSES | 19 x 7cm (dia) / 13.5 oz JS/BG/HC

HIGHLAND COW JS/GT/S4/HC

STAG JS/GT/S4/S

PHEASANT JS/GT/S4/PH

HARE JS/GT/S4/H

THISTLE
JS/GT/S4/T

FORTH BRIDGES
JS/GT/S4/FB

## Glass Tumbler & Slate Coaster Gift Sets

High quality glass tumbler and hand crafted slate coaster sets which are great gift ideas for any whisky or brandy lover.

Glass 9.5 x 8.5cm (dia) / 11.5 oz / Coaster 10 x 10cm