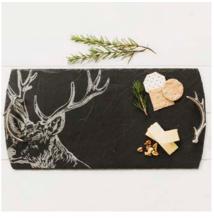

#### Slate Cheese Board & Knife Gift Sets

Present and serve your favourite cheeses in style with these striking engraved cheese board and knife sets.

Cheese Board 35 x 25cm / Knife 22cm

BEE JS/CBGS/B

STAG JS/CBGS/S

HIGHLAND COW JS/CBGS/HC

PHEASANT JS/CBGS/PH

#### **GIFT BOXED**

Gift boxed in our high quality black presentation boxes, these sets make an excellent gift for any cheese lover. **BEST SELLERS** 