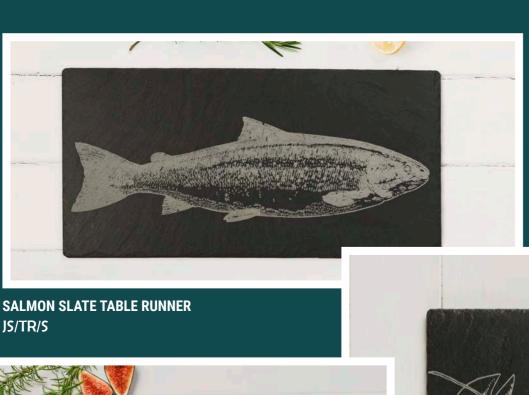

## Engraved Slate Table Runners

The perfect table centre piece - great for condiments and for serving hot dishes straight from the oven.

SCOTLAND SLATE TABLE RUNNER JS/TR/SC

LOBSTER SLATE TABLE RUNNER JS/TR/L