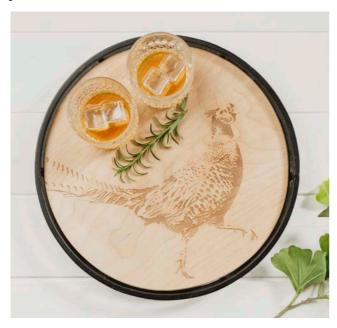

## Round Sycamore Serving Trays

Serve drinks in style with these modern trays. Featuring circular engraved sycamore inserts with a matte black metal frame.

36 (dia) x 4cm (h)

MONARCH STAG ROUND METAL FRAMED SYCAMORE SERVING TRAY

JS/SO/ST/RMS

HIGHLAND COW ROUND METAL FRAMED SYCAMORE SERVING TRAY

JS/SO/ST/RMC

PHEASANT ROUND METAL FRAMED SYCAMORE SERVING TRAY

JS/SO/ST/RMP

BEE ROUND METAL FRAMED SYCAMORE SERVING TRAY

JS/SO/ST/RMB