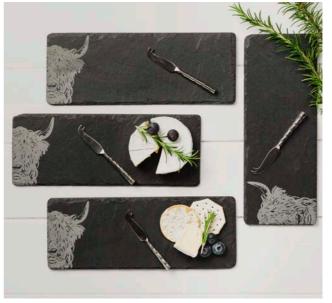

## **Engraved Slate Cheese Boards**

Choose from 20 great cheese board designs engraved with various stylish and fun designs.

35 x 25cm

BELLY BAND PACKAGING

HIGHLAND COW SLATE CHEESE BOARD JS/CB/R/HC

STAG SLATE CHEESE BOARD JS/CB/R/S