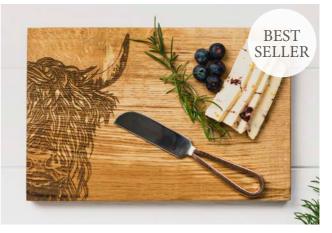

#### Slate Cheese Board & Knife Gift Sets

Present and serve your favourite cheeses in style with these striking engraved cheese board and knife sets.

Cheese Board 35 x 25cm / Knife 22cm

BEE JS/CBGS/B

STAG JS/CBGS/S

#### **GIFT BOXED**

Gift boxed in our high quality black presentation boxes, these sets make an excellent gift for any cheese lover. **BEST SELLERS** 