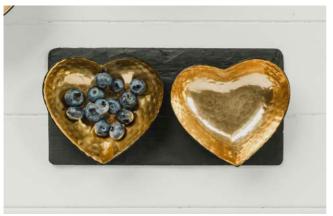

**RECTANGULAR SLATE CHEESE BOARD** 

35 x 25cm

JS/CB/R/B

**HEART SLATE CHEESE BOARD** 

30 x 30cm

JS/CB/H/B

**SQUARE SLATE CHEESE BOARD** 

30 x 30cm

#### **Unique Serveware**

6 unique serveware pieces to help add a stylish touch to entertaining at home. All items gift boxed.

HEART DISH & SPOON SET Slate Base 20 x 20cm JS/DS/H/B

SHEESHAM WOOD BOWL & PADDLE SET
19.5 x 45 x 1.5cm
JS/S/SPBS/B