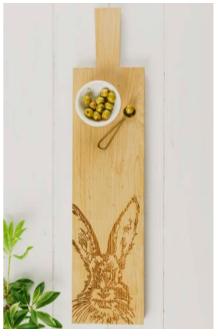

#### Large Oak Serving Boards

Generously sized serving boards perfect for sharing. Load them up with all your favourite cheeses and antipasti and share with friends.

60 x 25 x 2cm

Belly Band Packaging

BEST SELLER

PHEASANT LARGE OAK SERVING BOARD JS/SO/LSB/PH

BEE LARGE OAK SERVING BOARD JS/SO/LSB/B

HIGHLAND COW LARGE OAK SERVING BOARD JS/SO/LSB/HC