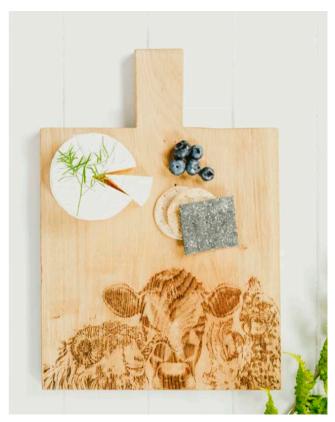

## **Engraved Slate Cheese Boards**

Choose from 20 great cheese board designs engraved with various stylish and fun designs.

35 x 25cm

BELLY BAND PACKAGING

HIGHLAND COW SLATE CHEESE BOARD JS/CB/R/HC

STAG SLATE CHEESE BOARD JS/CB/R/S

**LABRADOR SLATE CHEESE BOARD** JS/CB/R/LAB

**KISSING COWS SLATE CHEESE BOARD** JS/CB/R/KC

**SHEEP SLATE CHEESE BOARD** JS/CB/R/SH

**SPANIEL SLATE CHEESE BOARD** JS/CB/R/SP

THISTLE SLATE CHEESE BOARD JS/CB/R/T