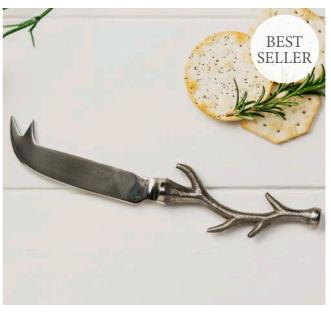

#### STAG SLATE TRAY, ANTLER CHEESE KNIFE & STAG WINE BOTTLE POURER GIFT SET

Tray 42 x 15cm / Knife 22cm / Pourer 14cm

#### JS/STGS/S

KISSING HARE SLATE CHEESE BOARD WITH CHALK PENCIL GIFT SET

Cheese Board 30 x 30cm / Chalk Pencil 12.5cm

#### JS/CB/H/KH