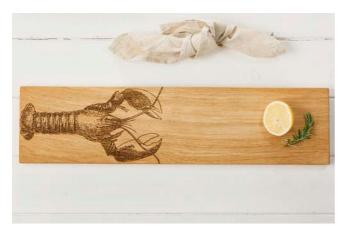

DAILY BREAD MEDIUM OAK SERVING PLATTER JS/SO/SP45/DB

Large Platters 60 x 15 x 2cm

 $\begin{array}{c} \textbf{LOBSTER LARGE OAK SERVING PLATTER} \\ \text{JS/SO/SP60/L} \end{array}$ 

SALMON LARGE OAK SERVING PLATTER  $\label{eq:serving} JS/SO/SP60/S$ 