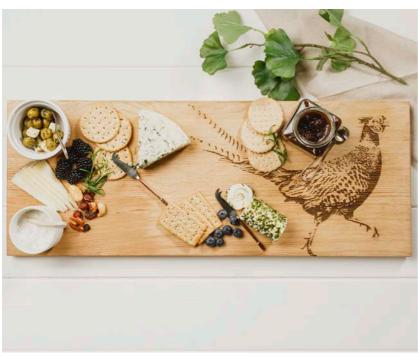

#### Large Oak Serving Boards

Generously sized serving boards perfect for sharing. Load them up with all your favourite cheeses and antipasti and share with friends.

60 x 25 x 2cm

Belly Band Packaging

BEST SELLER

PHEASANT LARGE OAK SERVING BOARD JS/SO/LSB/PH

BEE LARGE OAK SERVING BOARD JS/SO/LSB/B

HIGHLAND COW LARGE OAK SERVING BOARD JS/SO/LSB/HC