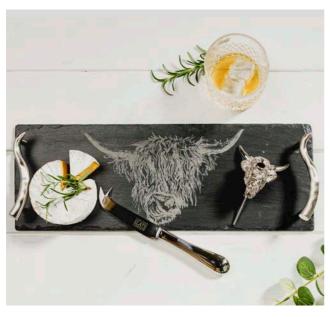

## Slate Tray & Cheese Board Gift Sets

The perfect gift sets for cheese and wine lovers. We have 3 different cheese tray, knife and wine pourer/stopper sets and a new engraved cheese board and chalk pencil set available. All Gift boxed for that extra special gifting touch.

## HIGHLAND COW SLATE TRAY, CHEESE KNIFE & HIGHLAND COW WINE BOTTLE POURER GIFT SET

Tray 42 x 15cm / Knife 22cm / Pourer 11cm

#### JS/STGS/HC