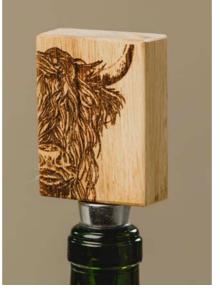

#### Oak Bottle Stoppers

6 stunning hand crafted oak bottle stoppers featuring our most loved engraved designs. A lovely gift for any wine lover.

Swing Tag

MONARCH STAG OAK BOTTLE STOPPER JS/SO/BS/MS

HIGHLAND COW OAK BOTTLE STOPPER JS/SO/BS/HC