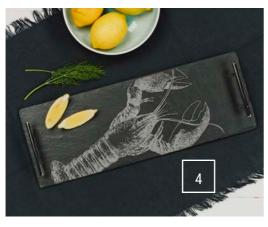

## Bee Slate Serving Trays

With there being plenty of buzz around our bee designs we have expanded our bee collection to include these stylish engraved serving trays. Complete with contemporary gold handles.

#### **SMALL BEE SLATE SERVING TRAY**

42 x 15cm

BELLY BAND

GIFT BOXED

JS/ST/SB/UB

JS/ST/SB/B

#### **MEDIUM BEE SLATE SERVING TRAY**

35 x 25cm

BELLY BAND

GIFT BOXED

JS/ST/MB/UB

JS/ST/MB/B

#### LARGE BEE SLATE SERVING TRAY

50 x 25cm

BELLY BAND

GIFT BOXED

JS/ST/LB/UB

JS/ST/LB/B