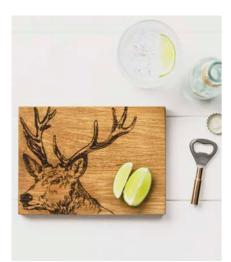

#### Oak Bottle Openers

Unique engraved bottle openers made from hand crafted Scottish oak. A novel and stylish bar accessory perfect for gifting.

5 x 20 X 2cm

Belly Band Packaging

STAG OAK BOTTLE OPENER JS/SO/BO/S

H/COW OAK BOTTLE OPENER JS/SO/BO/HC

PHEASANT OAK BOTTLE OPENER JS/SO/BO/PH

HARE OAK BOTTLE OPENER JS/SO/BO/H

GIN OAK BOTTLE OPENER JS/SO/BO/GIMT

SALMON OAK BOTTLE OPENER JS/SO/BO/SA

BEE OAK BOTTLE OPENER JS/SO/BO/BEE