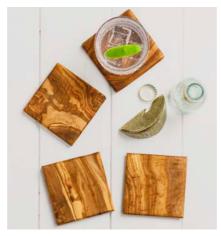

## Willow Veneer Place Mats & Coasters

Stylish yet practical willow veneer place mats and coasters are the perfect addition to any home. Easy wipe clean.

Scottish Made Ribbon & Swing Tag

4 STAG VENEER COASTERS JS/SO/VCS/S

4 PHEASANT VENEER COASTERS JS/SO/VCS/PH

4 BEE VENEER COASTERS JS/SO/VCS/BEE

4 HIGHLAND COW VENEER COASTERS JS/SO/VCS/HC

4 HARE VENEER COASTERS JS/SO/VCS/H

4 THISTLE VENEER COASTERS JS/SO/VCS/CT

**2 STAG VENEER PLACE MATS** JS/SO/VPM/S

**2 PHEASANT VENEER PLACE MATS** JS/SO/VPM/PH

**2 BEE VENEER PLACE MATS** JS/SO/VPM/BEE

**2 THISTLE VENEER PLACE MATS** JS/SO/VPM/CT