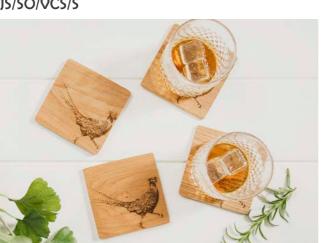

## Willow Veneer Place Mats & Coasters

Stylish yet practical willow veneer place mats and coasters are the perfect addition to any home. Easy wipe clean.

Scottish Made Ribbon & Swing Tag

4 STAG VENEER COASTERS JS/SO/VCS/S

4 PHEASANT VENEER COASTERS JS/SO/VCS/PH

4 BEE VENEER COASTERS JS/SO/VCS/BEE

4 HIGHLAND COW VENEER COASTERS JS/SO/VCS/HC

4 HARE VENEER COASTERS JS/SO/VCS/H

4 THISTLE VENEER COASTERS JS/SO/VCS/CT

**2 STAG VENEER PLACE MATS** JS/SO/VPM/S

**2 PHEASANT VENEER PLACE MATS** JS/SO/VPM/PH

**2 BEE VENEER PLACE MATS** JS/SO/VPM/BEE

**2 THISTLE VENEER PLACE MATS** JS/SO/VPM/CT