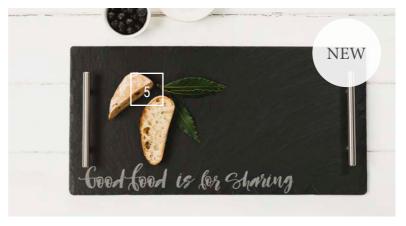

## Foodie Favourites

Serving trays for the food lovers - perfect for serving up seafood appetisers and your favourite antipasti.

- 01 LARGE MACKEREL SLATE SERVING TRAY 50 x 25cm JS/ST/LM
- 02 SMALL ANTIPASTI SLATE SERVING TRAY 42 x 15cm JS/ ST/APS/UB I
- 03 MEDIUM ANTIPASTI SLATE SERVING TRAY 35 x 25cm JS/ST/APM/UB I
- 04 SMALL LOBSTER SLATE SERVING TRAY 42 x 15cm JS/
- 05 LARGE GOOD FOOD IS FOR SHARING SLATE SERVING
  TRAY 50 x 25cm JS/ST/LGF/UB I