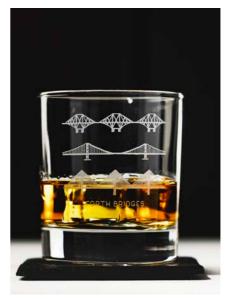

## Glass Tumbler & Slate Coaster Gift Sets

High quality glass tumbler and hand crafted slate coaster sets which are great gift ideas for any whisky or brandy lover.

Glass 9.5 x 8.5cm (dia) / 11.5 oz / Coaster 10 x 10cm

THISTLE GLASS TUMBLER WITH SLATE COASTER GIFT SET JS/GTS/T

FORTH BRIDGES GLASS TUMBLER WITH SLATE COASTER GIFT SET JS/GTS/FB