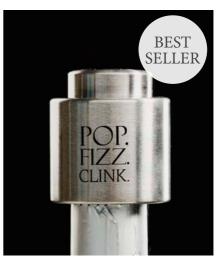

JS/PS/B

**HEART WINE BOTTLE STOPPER** 3 x 11cm

JS/BS/H/B

WINE BOTTLE COOLER & POURER 32cm

320111

JS/WBC

**MINI COPPER BAR SET** 

Btl Opener 9 x 4cm / Measure 25ml/50ml / Ice Tongs 9cm