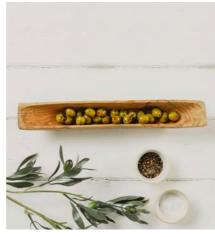

**ROUND CHOPPING BOARD** 20cm (dia) NM/OL072 I

**HEART CHOPPING BOARD** 21 x 19cm NM/OL222 I

**RUSTIC BOARD - 15CM** 15cm (dia) NM/OLGB042 I

**RUSTIC BOARD - 20CM** 20cm (dia) NM/OLGB043 I

LONG RUSTIC SERVING PLATTER 68 x 19cm NM/OL058 I