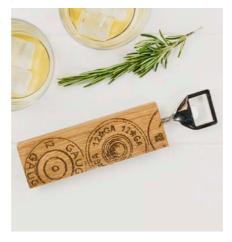

#### Oak Bottle Openers

Unique engraved bottle openers made from hand crafted Scottish oak. A novel and stylish bar accessory perfect for gifting.

5 x 20 X 2cm

Belly Band Packaging

STAG OAK BOTTLE OPENER JS/SO/BO/S

H/COW OAK BOTTLE OPENER JS/SO/BO/HC

PHEASANT OAK BOTTLE OPENER JS/SO/BO/PH

HARE OAK BOTTLE OPENER JS/SO/BO/H

GIN OAK BOTTLE OPENER JS/SO/BO/GIMT

SALMON OAK BOTTLE OPENER JS/SO/BO/SA

BEE OAK BOTTLE OPENER JS/SO/BO/BEE

CARTRIDGE OAK BOTTLE OPENER JS/SO/BO/CA

SCOTLAND OAK BOTTLE OPENER JS/SO/BO/SC