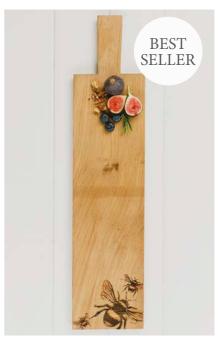

### Long Oak Serving Paddles

Long, sleek serving paddles that will add a great element of country charm to any home.

Belly Band Packaging

STAG JS/SO/PL/ST

HIGHLAND COW JS/SO/PL/HC

HARE JS/SO/PL/H

SCANDI STAG
JS/SO/PL/SS

JERSEY COW JS/SO/PL/OJC

BEE JS/SO/PL/B

**PHEASANT** JS/SO/PL/PH

**DUCK AND DUCKLINGS** JS/SO/PL/DD

**CHICKEN** JS/SO/PL/CH

**COUNTRY FRIENDS** JS/SO/PL/CF

JS/SO/PL/D

LOBSTER JS/SO/PL/LO