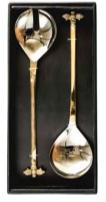

JS/CC/2/B

4 GOLD & COPPER SPOONS

10.5cm

JS/S/GC/4/B

**BEE SALAD SERVER SET** 28 X 7.5cm(dia) each JS/SS/B

3 GOLD BEE CHEESE KNIVES

Varied 17.5cm - 19cm each JS/B/CKS/B