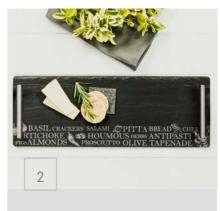

## Foodie Favourites

Serving trays for the food lovers - perfect for serving up seafood appetisers and your favourite antipasti.

- 01 LARGE MACKEREL SLATE SERVING TRAY 50 x 25cm JS/ST/LM
- 02 SMALL ANTIPASTI SLATE SERVING TRAY 42 x 15cm JS/ ST/APS/UB I
- 03 MEDIUM ANTIPASTI SLATE SERVING TRAY 35 x 25cm JS/ST/APM/UB I
- 04 SMALL LOBSTER SLATE SERVING TRAY 42 x 15cm JS/
- 05 LARGE GOOD FOOD IS FOR SHARING SLATE SERVING
  TRAY 50 x 25cm JS/ST/LGF/UB I