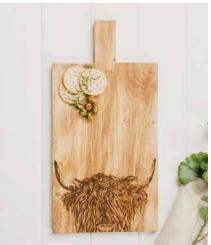

#### Large Oak Serving Boards

Generously sized serving boards perfect for sharing. Load them up with all your favourite cheeses and antipasti and share with friends.

60 x 25 x 2cm

Belly Band Packaging

BEST SELLER

PHEASANT LARGE OAK SERVING BOARD JS/SO/LSB/PH

BEE LARGE OAK SERVING BOARD JS/SO/LSB/B

HIGHLAND COW LARGE OAK SERVING BOARD JS/SO/LSB/HC