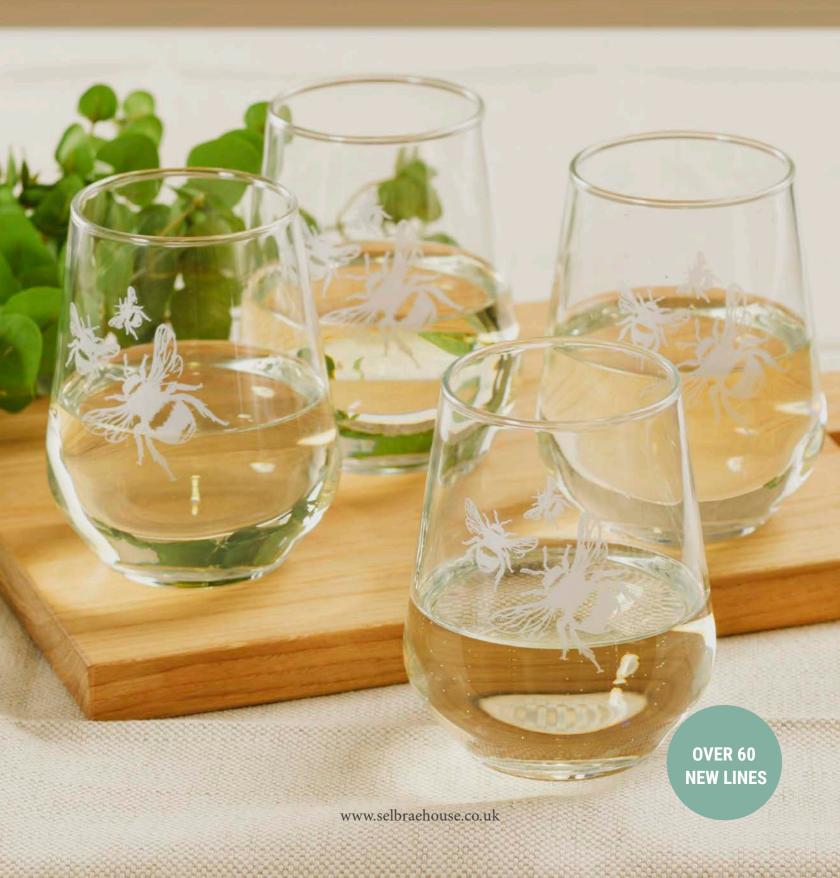

SET OF 4 STEMLESS BEE
GLASSES | 11 x 9cm (dia) / 15.05 oz
JS/SG/B4

## Stemless Glasses

Elegant and stylish

High quality, stemless glasses perfect for enjoying your favourite wine or gin. Choose between our bee and gin design.

#### **GIFT BOXED**

Boxed in our signature high quality black gift boxes.