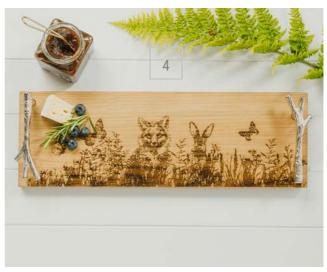

BEE OAK SERVING BOARD JS/SO/SB3O/BEE

KISSING HARES OAK SERVING BOARD JS/SO/SB30/KH

**HEDGEHOG OAK SERVING BOARD** JS/SO/SB30/HH

KISSING RABBITS OAK SERVING BOARD JS/SO/SB3O/KR

**SQUIRREL OAK SERVING BOARD** JS/SO/SB3O/SQ

FOX OAK SERVING BOARD JS/SO/SB30/NF

KINGFISHER OAK SERVING BOARD JS/SO/SB30/KF

OAK SERVING BOARDS 30 x 20 x 2cm

DUCK JS/SO/SB3O/D

QUACKING DUCKS JS/SO/SB3O/QD

GEESE JS/SO/SB3O/GE

CHICKEN
JS/SO/SB3O/CH

RAM JS/SO/SB3O/R