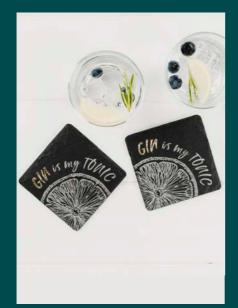

**4 WHALE SLATE COASTERS** JS/C/O4/W

2 GOLD GIN IS MY TONIC SLATE COASTERS
JS/C/S2/GIMT

2 GOLD LOVE GIN SLATE COASTERS 11cm (dia) JS/C/O2/LG

2 GOLD CROWNED BEE SLATE COASTERS JS/C/O2/GB