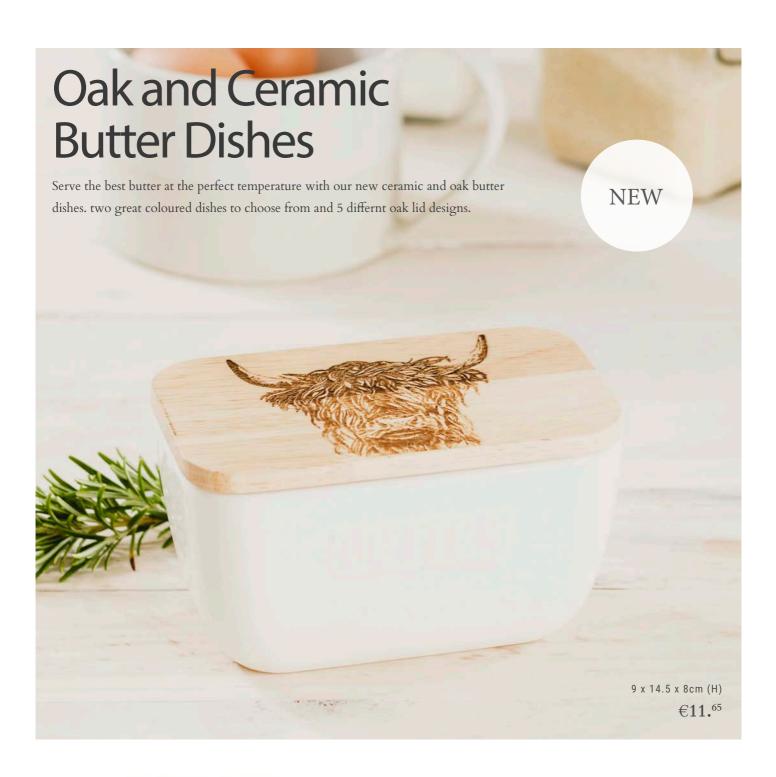

#### **BUTTER DISHES**

**HIGHLAND COW OAK & CERAMIC BUTTER DISH** 

WHITE

BLUE

JS/SO/BD/W/HC JS/SO/BD/B/HC

Each design brings a homely countryside touch to the kitchen. Choose from our 5 country animal designs - highland cow, stag, pheasant, kissing

**STAG OAK & CERAMIC BUTTER DISH** 

WHITE

BLUE

JJS/SO/BD/W/S JS/SO/BD/B/S

A Kitchen

Staple

hares or bees.

**KISSING HARES OAK & CERAMIC BUTTER DISH** 

WHITE

BLUE

JS/SO/BD/W/KH

JS/SO/BD/B/KH

**BEE OAK & CERAMIC BUTTER DISH** 

WHITE

BLUE

JS/SO/BD/W/B