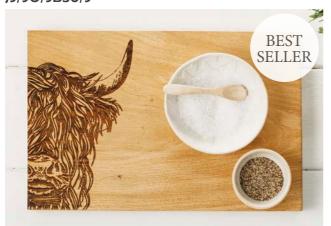

## **Engraved Slate Cheese Boards**

Choose from 20 great cheese board designs engraved with various stylish and fun designs.

35 x 25cm

BELLY BAND PACKAGING

HIGHLAND COW SLATE CHEESE BOARD JS/CB/R/HC

STAG SLATE CHEESE BOARD JS/CB/R/S

## Slate Cheese Boards

Practical, stylish and gift boxed

Whatever the occasion it's always great to end the night with a cheese board. Shop our range of cheese boards ideal for parties and cheese suppers.