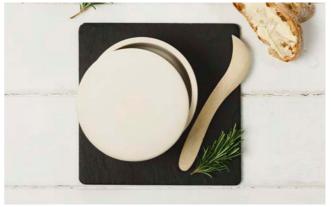

#### **Unique Serveware**

6 unique serveware pieces to help add a stylish touch to entertaining at home. All items gift boxed.

HEART DISH & SPOON SET Slate Base 20 x 20cm JS/DS/H/B

SHEESHAM WOOD BOWL & PADDLE SET
19.5 x 45 x 1.5cm
JS/S/SPBS/B