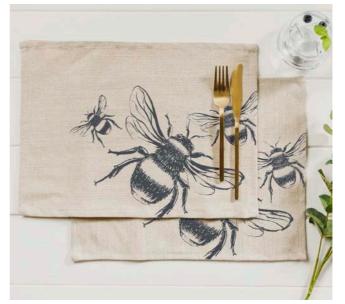

## **Linen Place Mats**

Charming linen place mats that are both beautiful and durable. Choose from 5 country designs.

40 x 30cm

Belly band packaging

**2 HIGHLAND COW LINEN PLACE MATS** 

**2 HARE LINEN PLACE MATS** LT/TM2/H

**2 STAG LINEN PLACE MATS** LT/TM2/S

**2 PHEASANT LINEN PLACE MATS** LT/TM2/PH

**2 BEE LINEN PLACE MATS** LT/TM2/B

**TRENDING** 