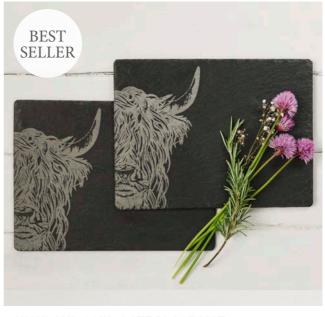

## **Engraved Slate Place Mats**

Our engraved slate place mats perfectly complement our engraved slate coasters and will provide a lovely and unique table setting.

30 x 22cm

BELLY BAND PACKAGING

2 STAG SLATE PLACE MATS JS/TM/R2/S

2 HIGHLAND COW SLATE PLACE MATS JS/TM/R2/HC

2 PHEASANT SLATE PLACE MATS JS/TM/R2/PH

2 HARE SLATE PLACE MATS JS/TM/R2/H

**2 SPANIEL SLATE PLACE MATS** JS/TM/R2/SP

2 COUNTRY FRIENDS SLATE PLACE MATS JS/TM/R2/CF