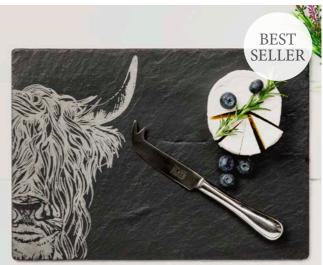

#### Slate Cheese Board & Knife Gift Sets

Present and serve your favourite cheeses in style with these striking engraved cheese board and knife sets.

Cheese Board 35 x 25cm / Knife 22cm

BEE JS/CBGS/B

STAG JS/CBGS/S

HIGHLAND COW JS/CBGS/HC

PHEASANT JS/CBGS/PH