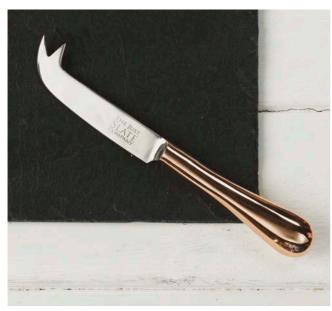

#### Slate Cheese Board & Knife Gift Sets

Present and serve your favourite cheeses in style with these striking engraved cheese board and knife sets.

Cheese Board 35 x 25cm / Knife 22cm

BEE JS/CBGS/B

STAG JS/CBGS/S

#### **GIFT BOXED**

Gift boxed in our high quality black presentation boxes, these sets make an excellent gift for any cheese lover. **BEST SELLERS** 