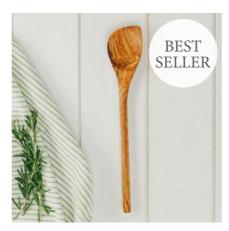

## Olive Wood Utensils & Accessories

Shop our rustic and traditional olive wood kitchen utensils and accessories. Olive wood is a strong and durable wood which means you can enjoy using these high quality utensils for years to come!

OLIVE WOOD ROUND SPOON 30 x 6.5cm NM/OL042 I

OLIVE WOOD CORNER SPOON 30 x 6cm NM/OL139 I

OLIVE WOOD RISOTTO SPOON 30 x 6.2cm NM/OLGB554 I

OLIVE WOOD SPATULA 30 x 6.7cm NM/OL021 I

OLIVE WOOD SLOTTED SPATULA 30 x 6.3cm NM/OLGB520 I €4.15