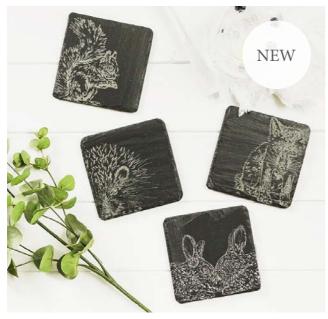

## **Engraved Slate Coasters**

The perfect coffee table accessory or dinner table addition. With 27 designs to choose from, there's something for everyone.

BELLY BAND PACKAGING

11 x 11cm

4 WOODLAND FRIENDS SLATE COASTERS JS/C/S4/WF

4 COUNTRY ANIMALS SLATE COASTERS JS/C/S4/CA

4 STAG SLATE COASTERS JS/C/S4/S

4 HIGHLAND COW SLATE COASTERS JS/C/S4/HC

**4 PHEASANT SLATE COASTERS** JS/C/S4/PH

**4 HARE SLATE COASTERS** JS/C/S4/H

**4 QUACKING DUCKS SLATE COASTERS** JS/C/S4/QD