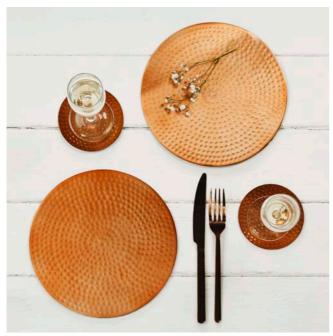

SLATE TABLE RUNNER 50 x 25cm JS/TR/B

**4 FLAT HAMMERED COPPER COASTERS** 10cm(dia) JS/C/FH/C4/UB

**4 FLAT HAMMERED GOLD COASTERS** 10cm(dia) JS/G/FH/C4/UB

**4 FLAT HAMMERED STAINLESS STEEL COASTERS** 10cm(dia) JS/SS/FH/C4/UB

**2 FLAT HAMMERED COPPER PLACE MATS** 23cm(dia) JS/C/FH/TM2/UB

**2 FLAT HAMMERED STAINLESS STEEL PLACE MATS** 23cm(dia) JS/SS/FH/TM2/UB