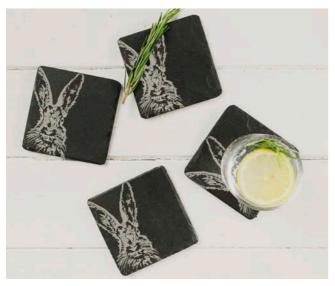

4 COUNTRY ANIMALS SLATE COASTERS JS/C/S4/CA

4 STAG SLATE COASTERS JS/C/S4/S

4 HIGHLAND COW SLATE COASTERS JS/C/S4/HC

**4 PHEASANT SLATE COASTERS** JS/C/S4/PH

**4 HARE SLATE COASTERS** JS/C/S4/H

**4 QUACKING DUCKS SLATE COASTERS** JS/C/S4/QD