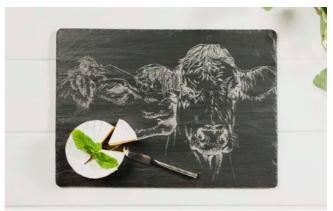

#### Slate Cheese Board & Knife Gift Sets

Present and serve your favourite cheeses in style with these striking engraved cheese board and knife sets.

Cheese Board 35 x 25cm / Knife 22cm

BEE JS/CBGS/B

STAG JS/CBGS/S

HIGHLAND COW JS/CBGS/HC

PHEASANT JS/CBGS/PH

#### **GIFT BOXED**

Gift boxed in our high quality black presentation boxes, these sets make an excellent gift for any cheese lover. **BEST SELLERS** 