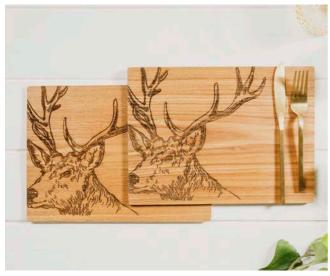

## Willow Veneer Place Mats & Coasters

Stylish yet practical willow veneer place mats and coasters are the perfect addition to any home. Easy wipe clean.

Scottish Made Ribbon & Swing Tag

4 STAG VENEER COASTERS JS/SO/VCS/S

**2 PHEASANT VENEER PLACE MATS** JS/SO/VPM/PH

**2 BEE VENEER PLACE MATS** JS/SO/VPM/BEE

**2 THISTLE VENEER PLACE MATS** JS/SO/VPM/CT