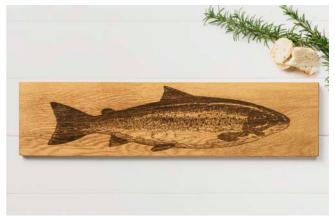

#### Oak Serving Platters

The perfect sharing platters for rustic breads, antipasti and more.

Belly Band Packaging

Medium platters 45 x 15 x 2cm

 $\begin{array}{l} \textbf{FISH MEDIUM OAK SERVING PLATTER} \\ JS/SO/SP45/F \end{array}$ 