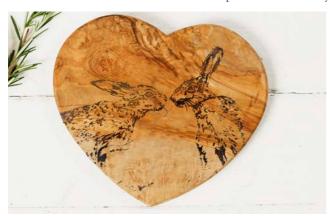

#### JS/STGS/S

KISSING HARE SLATE CHEESE BOARD WITH CHALK PENCIL GIFT SET

Cheese Board 30 x 30cm / Chalk Pencil 12.5cm

#### JS/CB/H/KH