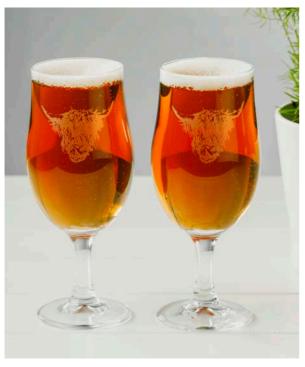

## **Beer Glasses**

Stylish & Unique.

Sets of two stylish craft beer glasses set in our signature gift boxes. The perfect gift for any craft beer fan.

SET OF 2 HIGHLAND COW CRAFT BEER GLASSES | 19 x 7cm (dia) / 13.5 oz JS/BG/HC

HIGHLAND COW JS/GT/S4/HC

STAG JS/GT/S4/S

PHEASANT JS/GT/S4/PH

HARE JS/GT/S4/H

THISTLE
JS/GT/S4/T

FORTH BRIDGES
JS/GT/S4/FB