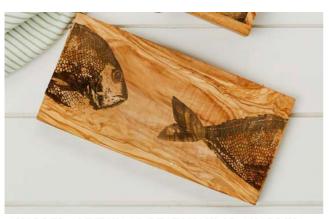

NM/OL222/KH

NM/OL222/P

LOBSTER HEART SHAPED OLIVE WOOD BOARD

21 x 19cm

NM/OL222/L

**PUFFINS HEART SHAPED OLIVE WOOD BOARD** 21 x 19cm

**SNAPPER HANDLED OLIVE WOOD CHEESE BOARD** 30 x 15cm

NM/OLGB601/S

SNAPPER OLIVE WOOD RECTANGULAR CHOPPING BOARD I 30 x 15cm NM/OLO33/S

**GARLIC ENGRAVED OLIVE WOOD GARLIC BOARD** 25 x 19cm

NM/OL215/G