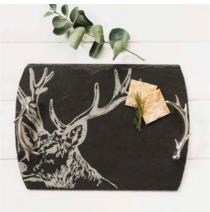

## **Highland Cow & Stag** Slate Serving Trays

Present your favourite appetisers, drinks, desserts or cheeses on our range of stylish stag and highland cow engraved serving trays. Choose between boxed or belly banded too!

#### **SMALL STAG SLATE SERVING TRAY**

42 x 15cm

BELLY BAND

GIFT BOXED

JS/ST/SS/UB JS/ST/SS/B

#### **TRAY**

35 x 25cm

BELLY BAND

JS/ST/SM/UB

**MEDIUM STAG SLATE SERVING** 

GIFT BOXED

JS/ST/SM/B

#### LARGE STAG SLATE SERVING **TRAY**

50 x 25cm

BELLY BAND

GIFT BOXED

JS/ST/SL/UB JS/ST/SL/B