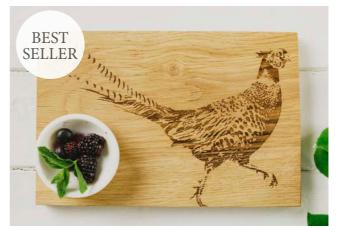

## **Engraved Slate Cheese Boards**

Choose from 20 great cheese board designs engraved with various stylish and fun designs.

35 x 25cm

BELLY BAND PACKAGING

HIGHLAND COW SLATE CHEESE BOARD JS/CB/R/HC

STAG SLATE CHEESE BOARD JS/CB/R/S

PHEASANT SLATE CHEESE BOARD JS/CB/R/PH

BEE SLATE CHEESE BOARD JS/CB/R/BEE

HARE SLATE CHEESE BOARD
JS/CB/R/H

KISSING HARES SLATE CHEESE BOARD JS/CB/R/KH

QUACKING DUCKS SLATE CHEESE BOARD JS/CB/R/QD

**COUNTRY FRIENDS SLATE CHEESE BOARD** JS/CB/R/CF