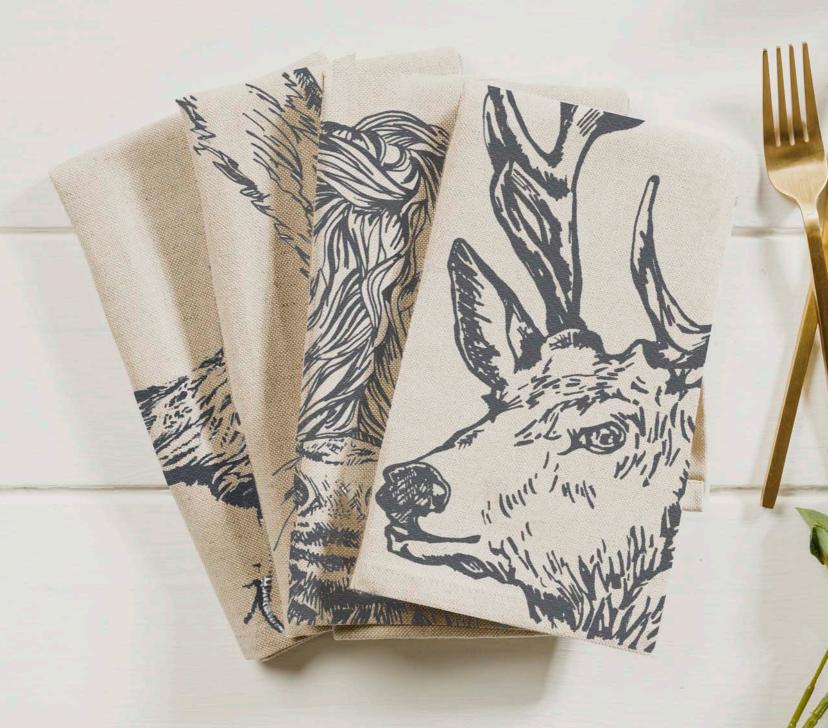

## **Linen Napkins**

Distinctive screen printed linen napkins that will add a country sophistication to your table.

40 x 40 cm

Belly band packaging

4 HIGHLAND COW LINEN NAPKINS LT/N4/HC

**4 STAG LINEN NAPKINS** LT/N4/S

**4 PHEASANT LINEN NAPKINS** LT/N4/PH

**4 HARE LINEN NAPKINS** LT/N4/H

4 BEE LINEN NAPKINS LT/N4/B

4 COUNTRY ANIMALS LINEN NAPKINS LT/N4/CA