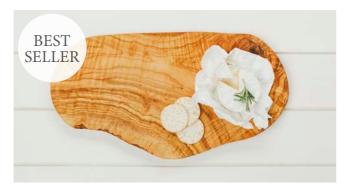

## Naturally Med

Olive wood serveware and accessories hand crafted by skilled craftsmen in the Mediterranean from single pieces of sustainably sourced olive wood.

34 x 19cm

NM/OL032/L

## **Engraved Olive Wood Boards**

Artisan olive wood boards complete with unique engraved designs. Perfect for use as a chopping board or cheese and antipasi board. A lovely addition to the kitchen.

KISSING HARES HEART SHAPED OLIVE WOOD BOARD 21 x 19cm