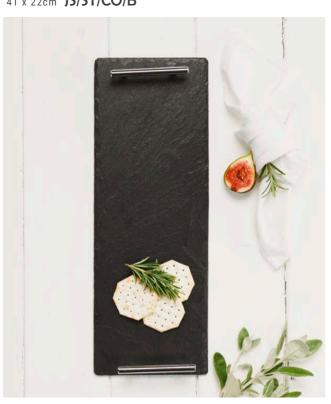

SMALL SLATE TRAY WITH ANTLER HANDLES
42 x 15cm
JS/ST/AS/B

MEDIUM SLATE TRAY WITH ANTLER HANDLES  $35 \times 25 \text{cm}$  JS/ST/AM/B

OVAL SLATE TRAY WITH ANTLER HANDLES
41 x 22cm
JS/ST/AO/B

LARGE SLATE TRAY WITH ANTLER HANDLES
50 x 25cm
JS/ST/AL/B