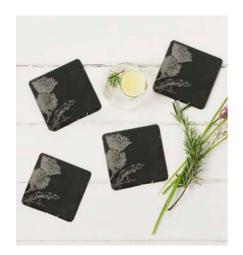

## **Engraved Slate Coasters**

The perfect coffee table accessory or dinner table addition. With 27 designs to choose from, there's something for everyone.

BELLY BAND PACKAGING

11 x 11cm

4 WOODLAND FRIENDS SLATE COASTERS JS/C/S4/WF

**4 BEE SLATE COASTERS** JS/C/S4/BEE

**4 KISSING HARES SLATE COASTERS** JS/C/S4/KH

**4 COUNTRY FRIENDS SLATE COASTERS** JS/C/S4/CF

**4 THISTLE SLATE COASTERS** JS/C/S4/T

**4 CONTEMPORARY THISTLE SLATE** COASTERS JS/C/S4/CT