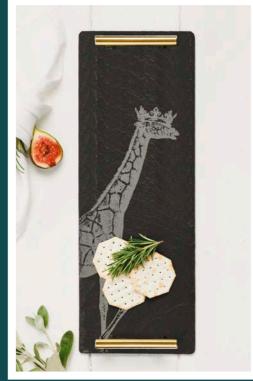

## Engraved Slate Serving Trays

With gold handles

LEOPARD SMALL SLATE SERVING TRAY JS/ST/SGL

**ELEPHANT SMALL SLATE SERVING TRAY**JS/ST/SGE

**BELLY BAND PACKAGING** 

ZEBRA SMALL SLATE SERVING TRAY JS/ST/SGZ