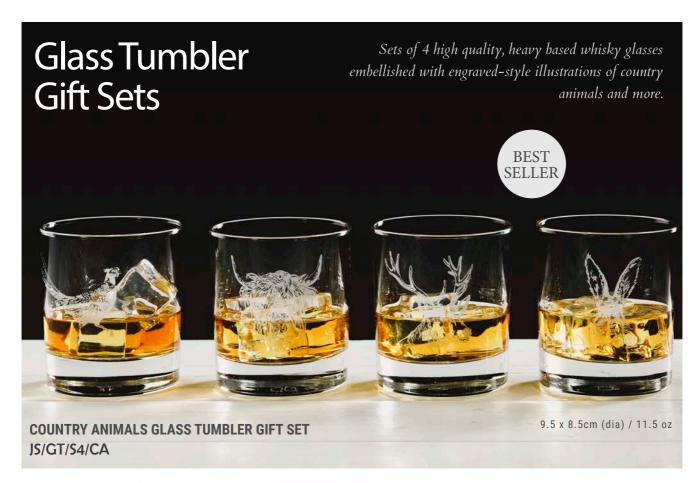

HIGHLAND COW JS/GT/S4/HC

STAG JS/GT/S4/S

PHEASANT JS/GT/S4/PH

HARE JS/GT/S4/H

THISTLE
JS/GT/S4/T

FORTH BRIDGES
JS/GT/S4/FB

## Glass Tumbler & Slate Coaster Gift Sets

High quality glass tumbler and hand crafted slate coaster sets which are great gift ideas for any whisky or brandy lover.

Glass 9.5 x 8.5cm (dia) / 11.5 oz / Coaster 10 x 10cm