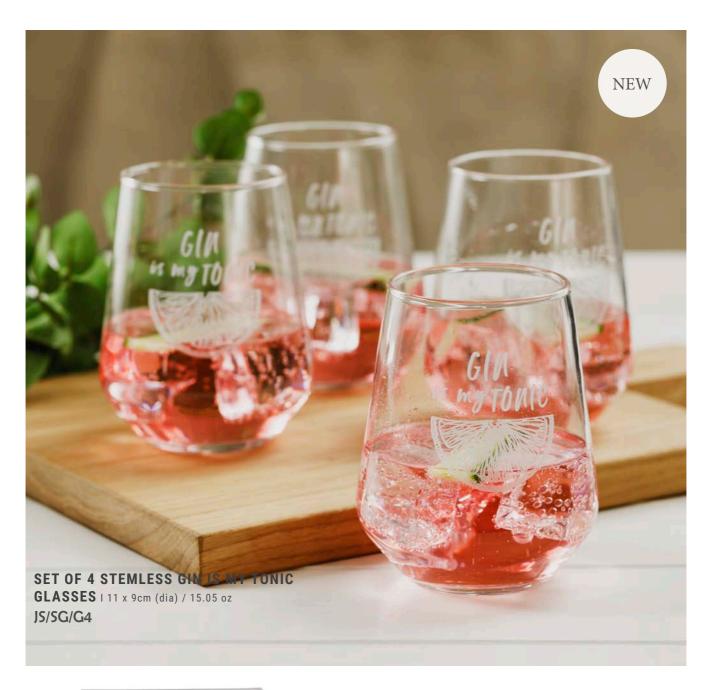

## Stemless Glasses

Elegant and stylish

High quality, stemless glasses perfect for enjoying your favourite wine or gin. Choose between our bee and gin design.

#### **GIFT BOXED**

Boxed in our signature high quality black gift boxes.